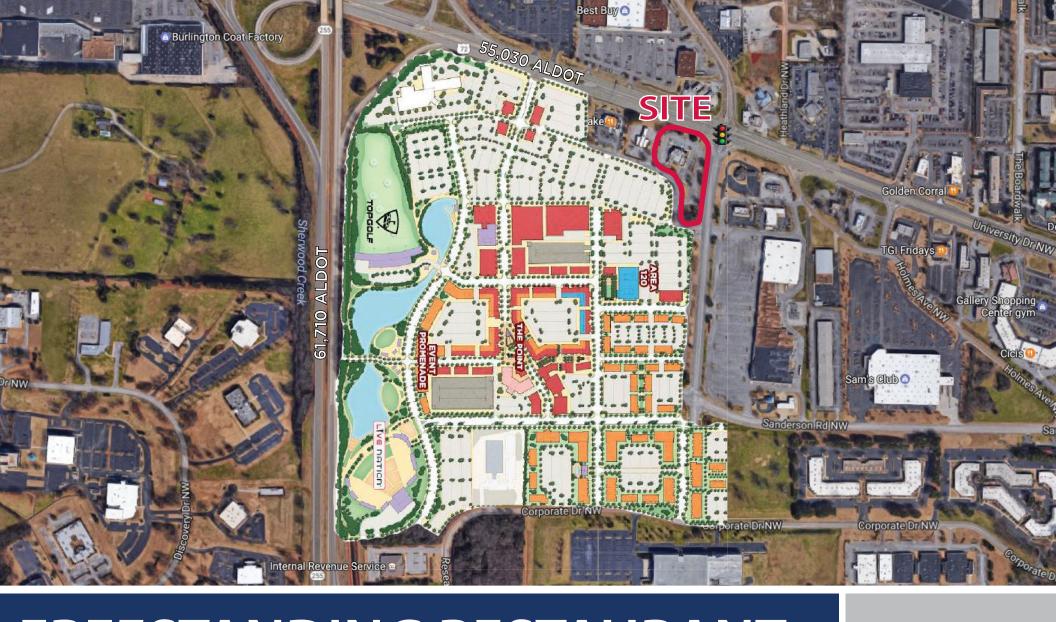

### **FOR LEASE**

- Prime opportunity for freestanding restaurant in the center of Huntsville's University Drive retail corridor and at the main entrance to the proposed MidCity mixed-use development
- Restaurant is 6,732 SF on 2.19 acres and sits at the prime corner of University Drive and Old Monrovia Road with ample parking and great visibility to over 55,000 vehicles per day

### **MIDCITY HIGHLIGHTS**

- Current Madison Square Mall will be redevelopd into a \$400 million, 120-acre urban destination, located at the entrance of the second largest R&D park in the U.S., in Alabama's fastest-growing metropolitan area
- Anchored by TopGolf
- 340,000 SF of street retail, dining and entertainment
- 156,000 SF of office space
- 900 residential units
- 120 hotel rooms