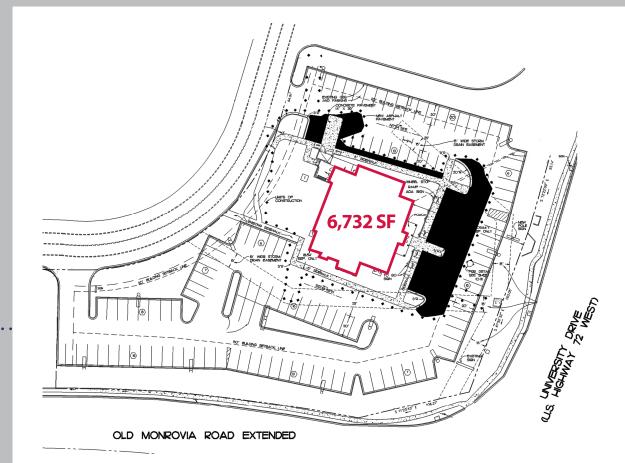

### **FOR LEASE**

- Prime opportunity for freestanding restaurant in the center of Huntsville's University Drive retail corridor and at the main entrance to the proposed MidCity mixed-use development
- Restaurant is 6,732 SF on 2.19 acres and sits at the prime corner of University Drive and Old Monrovia Road with ample parking and great visibility to over 55,000 vehicles per day