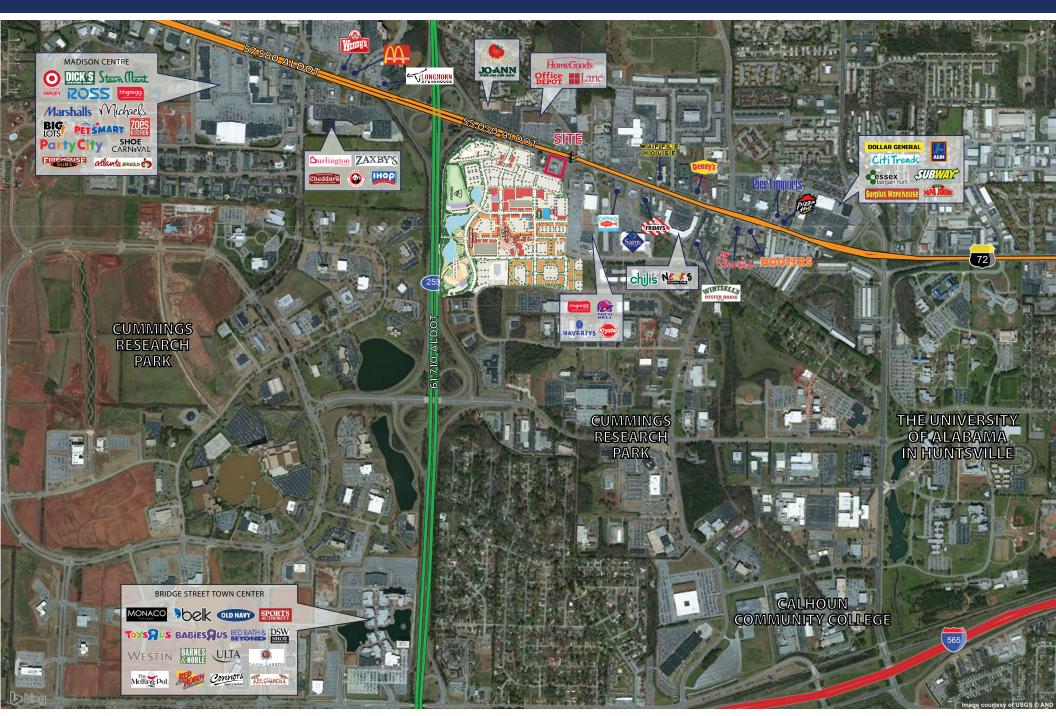

### **FOR LEASE**

- Prime opportunity for freestanding restaurant in the center of Huntsville's University Drive retail corridor and at the main entrance to the proposed MidCity mixed-use development
- Restaurant is 6,732 SF on 2.19 acres and sits at the prime corner of University Drive and Old Monrovia Road with ample parking and great visibility to over 55,000 vehicles per day

### **MIDCITY HIGHLIGHTS**

- Current Madison Square Mall will be redevelopd into a \$400 million, 120-acre urban destination, located at the entrance of the second largest R&D park in the U.S., in Alabama's fastest-growing metropolitan area
- Anchored by TopGolf
- 340,000 SF of street retail, dining and entertainment
- 156,000 SF of office space
- 900 residential units
- 120 hotel rooms