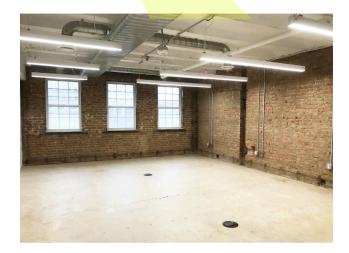

WINDOWS

EXPOSED

BRICK

CONCRETE

F L O O R S

O P E N CEILINGS 923

FIFTEENTH STREET

| AVAILABILITIES | RSF   | RATE/NOE |
|----------------|-------|----------|
| 4TH FLOOR      | 1,476 | \$7,500  |

**CBRE** 

FIFTEENTH STREET

WINDOWLINE

TYPICAL FLOOR 1,476 RSF