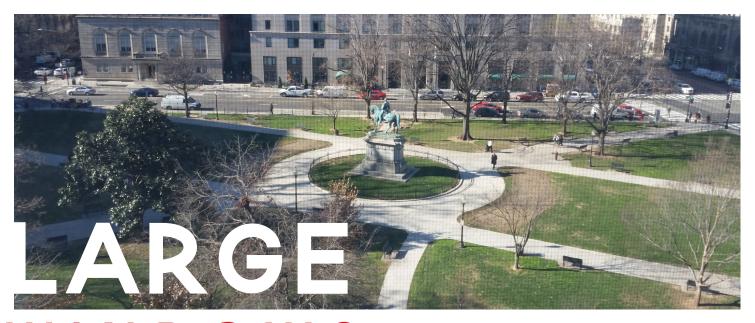

WINDOWS

EXPOSED

BRICK

CONCRETE

F L O O R S

O P E N CEILINGS 923

FIFTEENTH STREET

| AVAILABILITIES | RSF   | RATE/NOE |
|----------------|-------|----------|
| 4TH FLOOR      | 1,476 | \$7,500  |