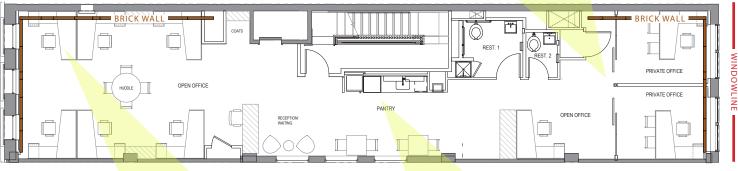

WINDOWS

EXPOSED

BRICK

CONCRETE

F L O O R S

O P E N CEILINGS 923

FIFTEENTH STREET

| AVAILABILITIES | RSF   | RATE/NOE |
|----------------|-------|----------|
| 4TH FLOOR      | 1,476 | \$7,500  |



**CBRE** 





FIFTEENTH STREET

WINDOWLINE

TYPICAL FLOOR 1,476 RSF











## FOR MORE INFORMATION, PLEASE CONTACT:

MARK KLUG +1 202 585 5551 CARROLL CAVANAGH +1 202 585 5586 carroll.cavanagh@cbre.com EMILY EPPOLITO +1 202 585 5695 emily.eppolito@cbre.com DIMITRI HAJIMIHALIS +1 202 585 5611 dimitri.hajimihalis @cbre.com

© 2018 CBRE, Inc. All rights reserved. This information has been obtained from sources believed reliable, but has not been verified for accuracy or completeness. Any projections, opinions, or estimates are subject to uncertainty. The information may not represent the current or future performance of the property. You and your advisors should conduct a careful, independent investigation of the property and verify all information. Any reliance on this information is solely at your own risk. CBRE and the CBRE logo are service marks of CBRE,