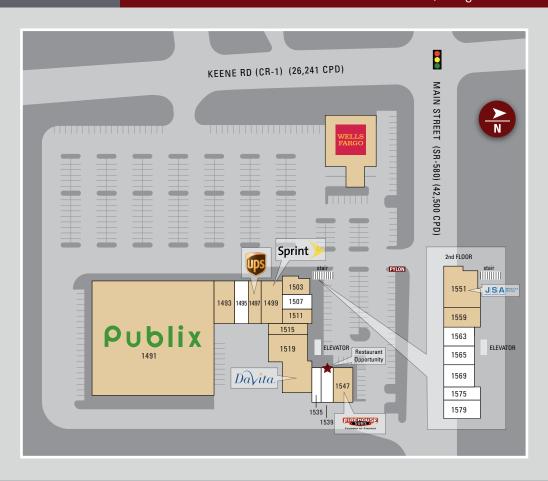

## SITE PLAN

| STE   | TENANT                        | SIZE   |
|-------|-------------------------------|--------|
| 1491  | Publix Supermarket            | 44,840 |
| 1493  | St. Pete Bagel Company        | 1,575  |
| 1495  | AVAILABLE                     | 1,200  |
| 1497  | The UPS Store                 | 1,100  |
| 1499  | Sprint by Connectivity Source | 2,250  |
| 1503  | Granada Cleaners              | 550    |
| 1507  | AVAILABLE                     | 483    |
| 1511  | 9Round Kickbox Fitness        | 1,250  |
| 1513  | Real Nails                    | 1,250  |
| 1519  | DaVita Dialysis               | 6,745  |
| 1535  | AVAILABLE                     | 1,200  |
| 1539  | AVAILABLE                     | 1,200  |
| 1547  | Firehouse Subs                | 1,800  |
| 1551  | DaVita Medical Group          | 2,313  |
| 1559  | DaVita Medical Group          | 1,201  |
| 1563  | AVAILABLE                     | 807    |
| 1565  | AVAILABLE                     | 809    |
| 1569  | AVAILABLE                     | 1,016  |
| 1575  | AVAILABLE                     | 933    |
| 1579  | AVAILABLE                     | 1,656  |
| TOTAL |                               | 74,178 |