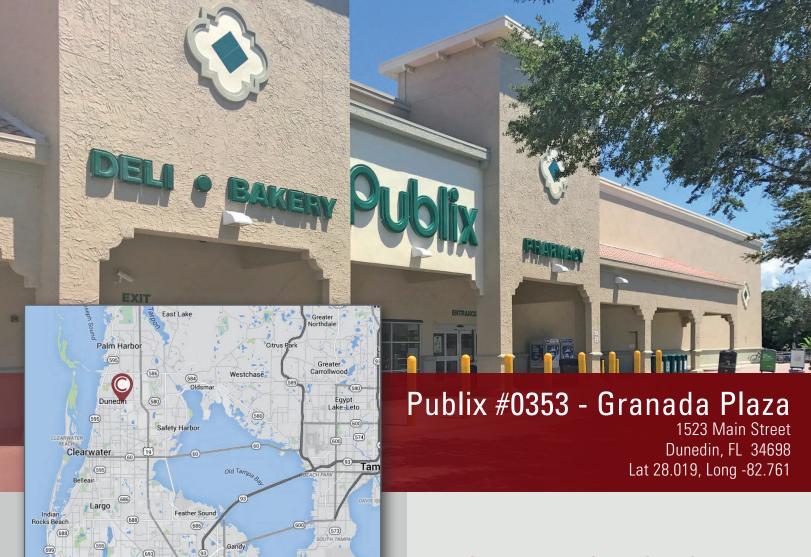

## Publix #0353 - Granada Plaza

1523 Main Street Dunedin, FL 34698 Lat 28.019, Long -82.761

## PROPERTY HIGHLIGHTS

- Publix-Anchored
- Located at the Busy Signalized Intersection of Main Street & Keene Road
- Ideal Visibility, Access and Parking
- Well Established National and Local Tenant Mix
- Pylon Signage Available
- Retail & 2nd Story Office Space Available
- Elevator Access
- Densely Populated Area
- Population 3-Mile 98,911 & 5-Mile 230,890
- Traffic Count: 68,741 CPD