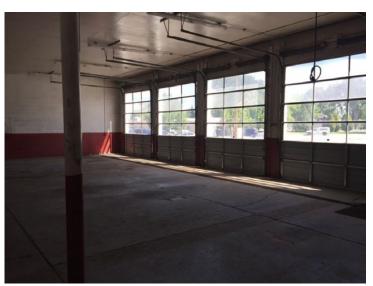

# **PROPERTY FEATURES**

- Building Size: 14,850 SF (+/-)
- Overhead Doors: (9) 10'Wx12'H; (2) 14'Wx12'H
- HVAC
- Fire Sprinklers
- 0.72 Acreage
- Building & Pylon Signage
- Great Visibility
- High Traffic Count: 13,000 cars daily
- Close proximity to postal office, restaurants and retail
- Ample Parking
- Zoned General Commercial (CG)