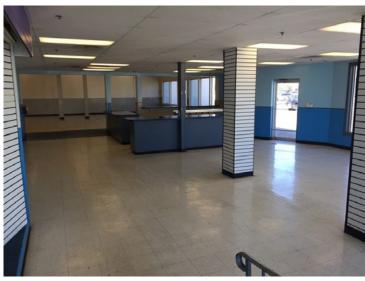

# **PROPERTY FEATURES**

- Building Size: 14,850 SF (+/-)
- Overhead Doors: (9) 10'Wx12'H; (2) 14'Wx12'H
- HVAC
- Fire Sprinklers
- 0.72 Acreage
- Building & Pylon Signage
- Great Visibility
- High Traffic Count: 13,000 cars daily
- Close proximity to postal office, restaurants and retail
- Ample Parking
- Zoned General Commercial (CG)