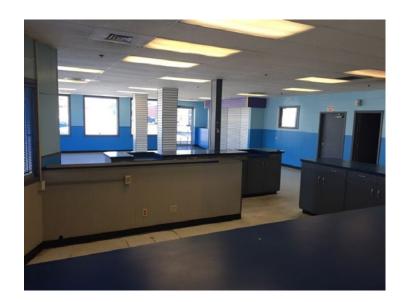

# **PROPERTY FEATURES**

- Building Size: 14,850 SF (+/-)
- Overhead Doors: (9) 10'Wx12'H; (2) 14'Wx12'H
- HVAC
- Fire Sprinklers
- 0.72 Acreage
- Building & Pylon Signage
- Great Visibility
- High Traffic Count: 13,000 cars daily
- Close proximity to postal office, restaurants and retail
- Ample Parking
- Zoned General Commercial (CG)