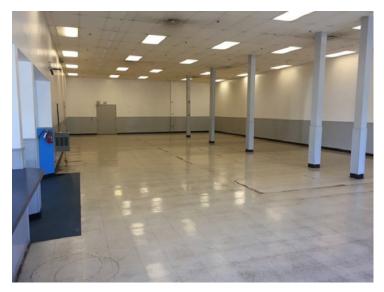

# **PROPERTY FEATURES**

- Building Size: 14,850 SF (+/-)
- Overhead Doors: (9) 10'Wx12'H; (2) 14'Wx12'H
- HVAC
- Fire Sprinklers
- 0.72 Acreage
- Building & Pylon Signage
- Great Visibility
- High Traffic Count: 13,000 cars daily
- Close proximity to postal office, restaurants and retail
- Ample Parking
- Zoned General Commercial (CG)