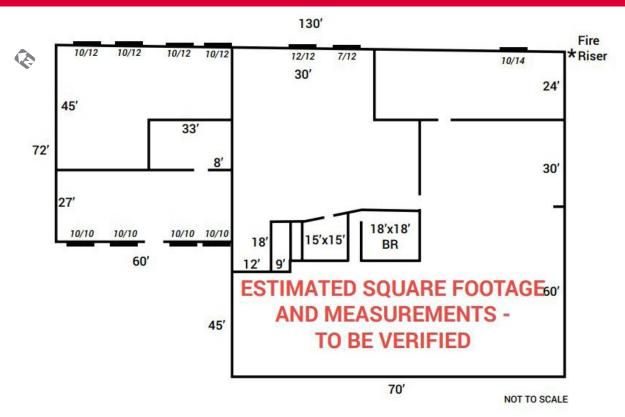

# **PROPERTY FEATURES**

- Building Size: 14,850 SF (+/-)
- Overhead Doors: (9) 10'Wx12'H; (2) 14'Wx12'H
- HVAC
- Fire Sprinklers
- 0.72 Acreage
- Building & Pylon Signage
- Great Visibility
- High Traffic Count: 13,000 cars daily
- Close proximity to postal office, restaurants and retail
- Ample Parking
- Zoned General Commercial (CG)