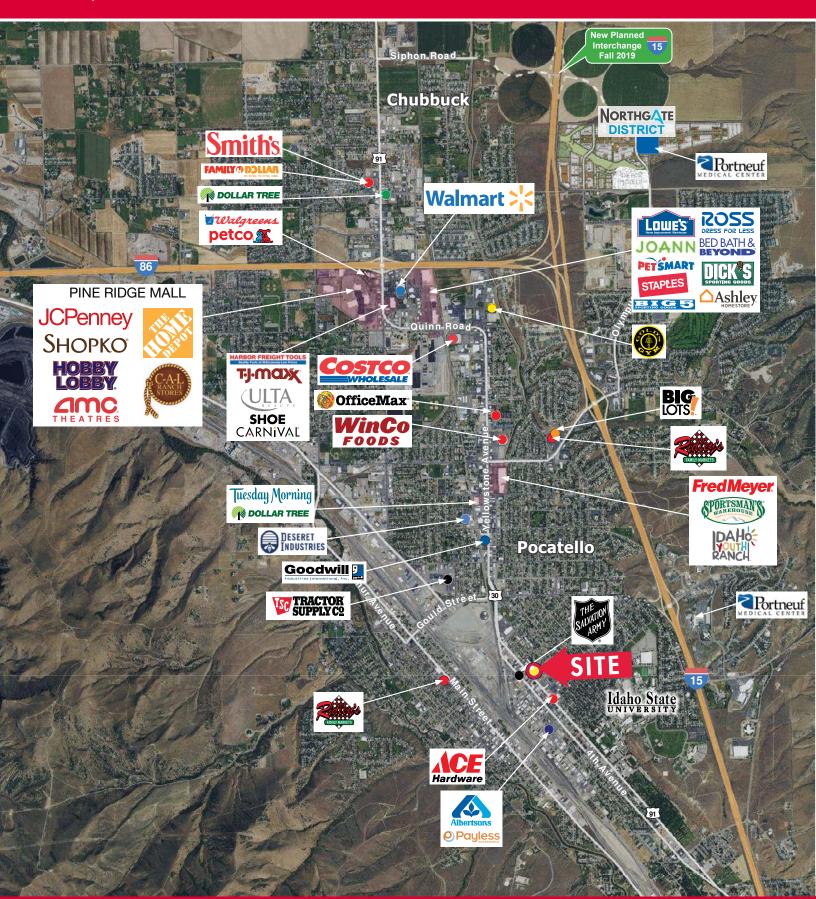

# **PROPERTY FEATURES**

- Building Size: 14,850 SF (+/-)
- Overhead Doors: (9) 10'Wx12'H; (2) 14'Wx12'H
- HVAC
- Fire Sprinklers
- 0.72 Acreage
- Building & Pylon Signage
- Great Visibility
- High Traffic Count: 13,000 cars daily
- Close proximity to postal office, restaurants and retail
- Ample Parking
- Zoned General Commercial (CG)