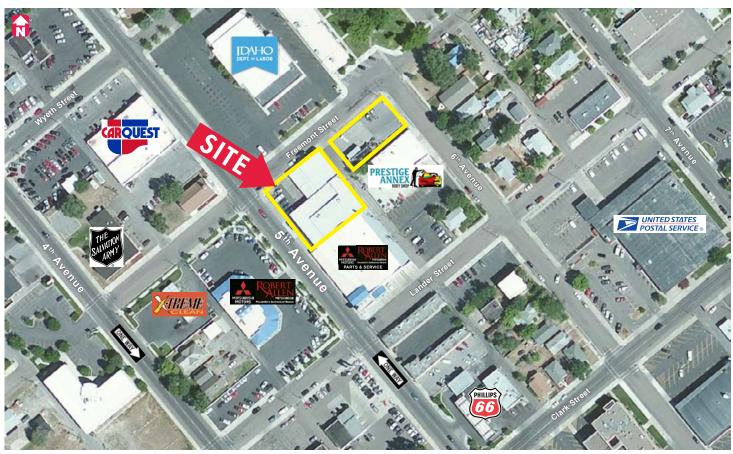

# **PROPERTY FEATURES**

- Building Size: 14,850 SF (+/-)
- Overhead Doors: (9) 10'Wx12'H; (2) 14'Wx12'H
- HVAC
- Fire Sprinklers
- 0.72 Acreage
- Building & Pylon Signage
- Great Visibility
- High Traffic Count: 13,000 cars daily
- Close proximity to postal office, restaurants and retail
- Ample Parking
- Zoned General Commercial (CG)