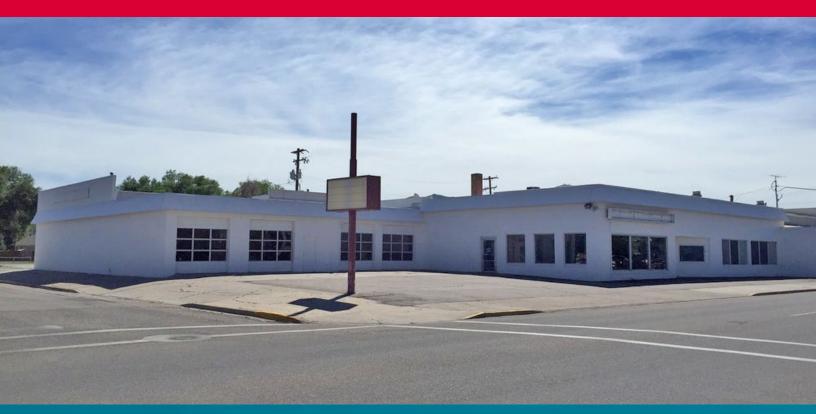

# FOR SALE OR LEASE

FOR SALE: \$695,000

FOR LEASE: \$0.34 PSF + NNN NNN ESTIMATED AT: \$0.10 PSF

# **PROPERTY FEATURES**

- Building Size: 14,850 SF (+/-)
- Overhead Doors: (9) 10'Wx12'H; (2) 14'Wx12'H
- HVAC
- Fire Sprinklers
- 0.72 Acreage
- Building & Pylon Signage
- Great Visibility
- High Traffic Count: 13,000 cars daily
- Close proximity to postal office, restaurants and retail
- Ample Parking
- Zoned General Commercial (CG)