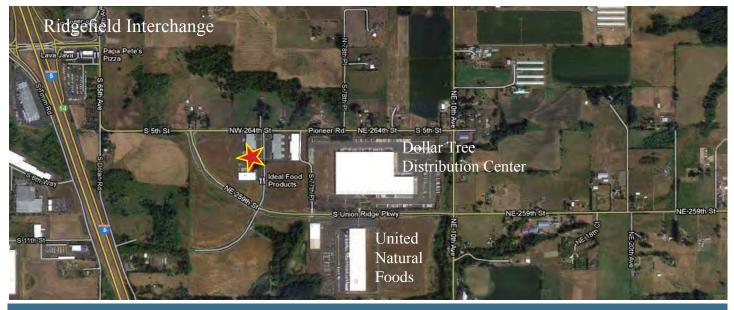

## 759 S. 74TH PLACE - RIDGEFIELD, WA 98642

| • PROPERTY:<br>• LOADING DOCKS:                                            | UP TO $\pm$ 3,500 SF COOLER AND<br>$\pm$ 1,500 SF FREEZER<br>1,500 SF OFFICE AVAILABLE<br>ACCESS TO 9 DOCKS, 1 GRADE | • OCCUPANCY:<br>• Comments:      |                                                | ER, FREEZER AVAILABLE<br>Ionth to 1-year lease<br>\BLE |
|----------------------------------------------------------------------------|----------------------------------------------------------------------------------------------------------------------|----------------------------------|------------------------------------------------|--------------------------------------------------------|
| • SPRINKLERED:<br>• CEILING:                                               | YES<br><u>+</u> 22'                                                                                                  | • LEASE RATE:                    | COOLER SPACE<br>FREEZER SPACE<br>OFFICE SPACE: |                                                        |
| Contact<br>SCOTT KAPPES, S<br>503.517.9877<br>SCOTTK@<br>CAPACITYCOMMERCIA | CAPACITY<br>COMMERCIAL GROUP                                                                                         | 805 SW B<br>Suite<br>Portland, ( | 700                                            | t. 503.326.9000<br>f. 503.425.1006                     |