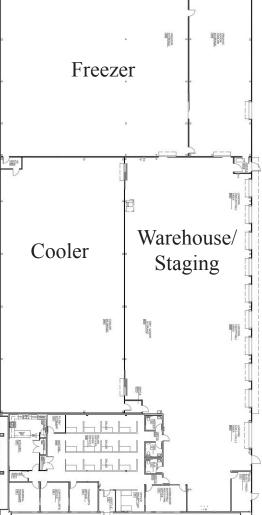

## 759 S. 74TH PLACE - RIDGEFIELD, WA 98642

| • PROPERTY:<br>• LOADING DOCKS:                                            | UP TO $\pm$ 3,500 SF COOLER AND<br>$\pm$ 1,500 SF FREEZER<br>1,500 SF OFFICE AVAILABLE<br>ACCESS TO 9 DOCKS, 1 GRADE | • OCCUPANCY:<br>• Comments:      |                                                | ER, FREEZER AVAILABLE<br>Ionth to 1-year lease<br>\BLE |
|----------------------------------------------------------------------------|----------------------------------------------------------------------------------------------------------------------|----------------------------------|------------------------------------------------|--------------------------------------------------------|
| • SPRINKLERED:<br>• CEILING:                                               | YES<br><u>+</u> 22'                                                                                                  | • LEASE RATE:                    | COOLER SPACE<br>FREEZER SPACE<br>OFFICE SPACE: |                                                        |
| Contact<br>SCOTT KAPPES, S<br>503.517.9877<br>SCOTTK@<br>CAPACITYCOMMERCIA | CAPACITY<br>COMMERCIAL GROUP                                                                                         | 805 SW B<br>Suite<br>Portland, ( | 700                                            | t. 503.326.9000<br>f. 503.425.1006                     |