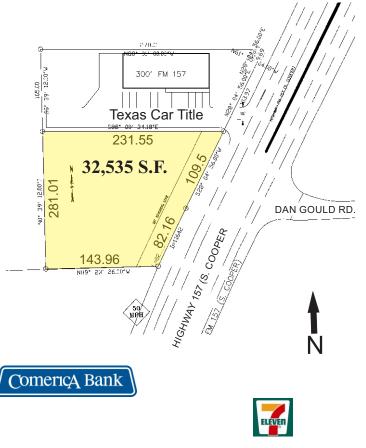

#### FOR SALE or GROUND LEASE, 2925 Fm 157 (S Cooper St.), Mansfield TX

#### Ideal Service and Office location Zoned C-2 Suitable for Auto Related Use

### SIZE: est. 32,535 S.F.

TRAFFIC FLOW: est. 30,118 per 2012 TXDOT MAP

Mansfield TX is located on the south side of the Dallas/Fort Worth Metroplex. In 2009, CNN/Money Magazine rated Mansfield as one of the "Best Places to Live", ranking 24 out of the top 100 places. The population of Mansfield is estimated to grow from 59,831 in 2012 to 70,019 in 2017.