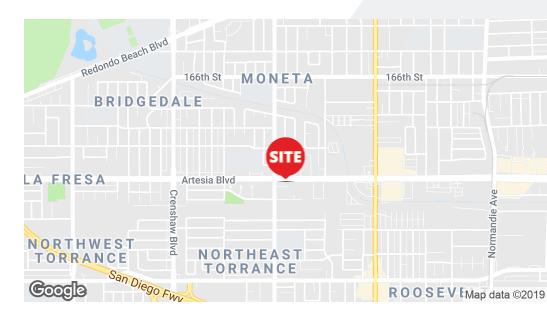

#### **LOCATION DESCRIPTION**

Newly renovated retail development located on the frequently trafficked corridor of Artesia Blvd., which enters on to the 91 freeway. It is a highly visible site with 50,000 cars per day that travel through the signalized intersection of Artesia Blvd. and Van Ness Ave. Easy access to the 405, 110, & 91 Freeways.