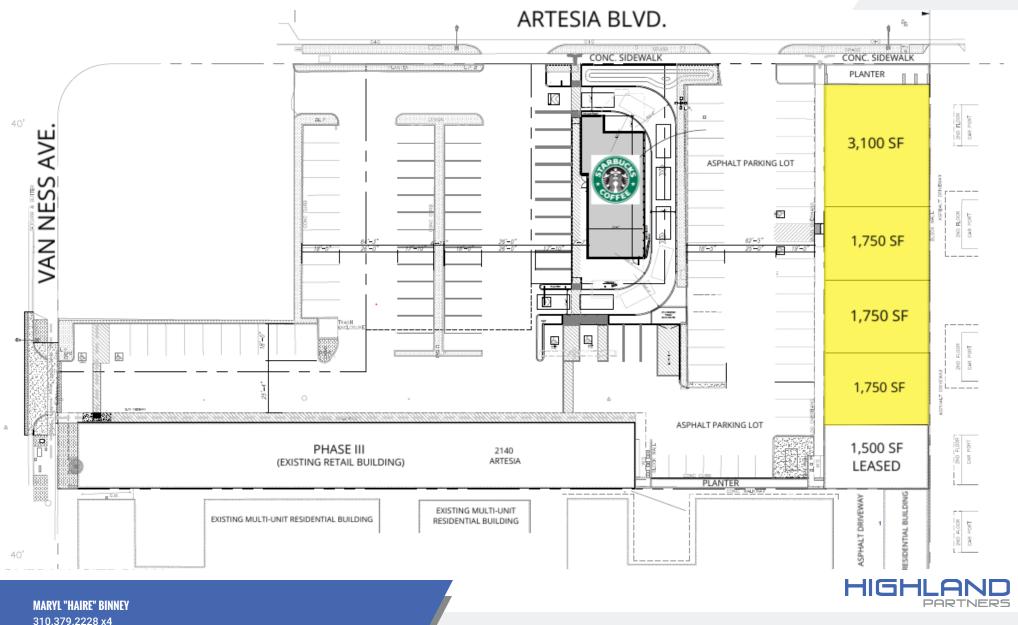

#### **AVAILABLE**

1,550 SF - 8,000 SF

#### **PROPERTY HIGHLIGHTS**

- Join Starbucks
- Estimated delivery date is October 2019
- Prime End Cap space with tower element and in-line space
- Pylon signage available
- Densely populated area with over 239,148 in a 3 mile radius