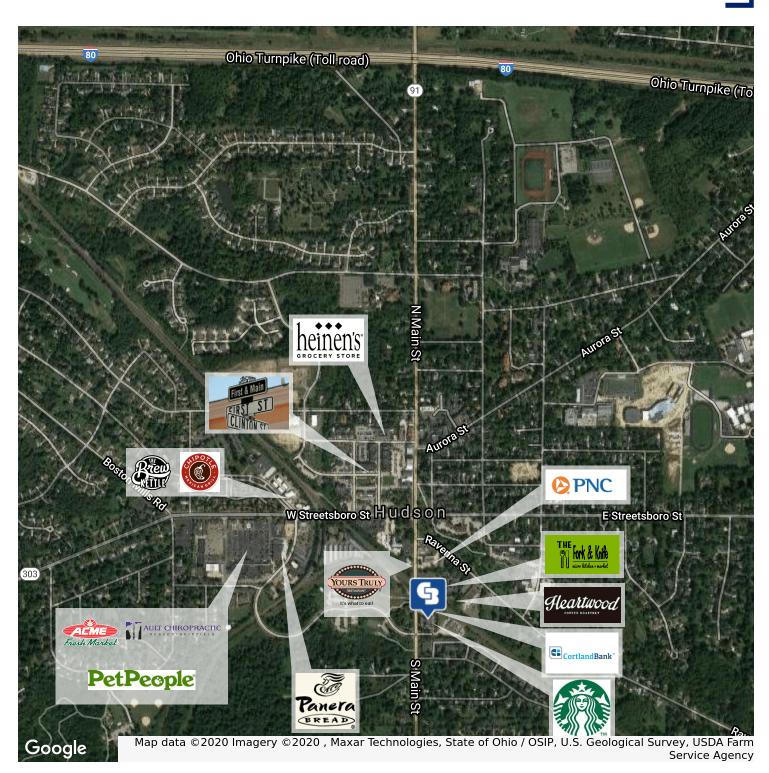

### **PROPERTY HIGHLIGHTS**

- Hudson is becoming the place to do business in Northeast Ohio.
- Hudson offers Gigabit internet speeds, access to transportation and a workforce, all in a family friendly vibrant community environment.
- Located at a Signalized Intersection Easy Access off Darrow Road/Route 91.
- Above Average Household Income within 5 Miles \$100,683.
- Excellent Visibility along Main Commercial Corridor 19,980
   ADTV
- Above Average Demographics. Average Home Value within 5 Miles - \$245,031.