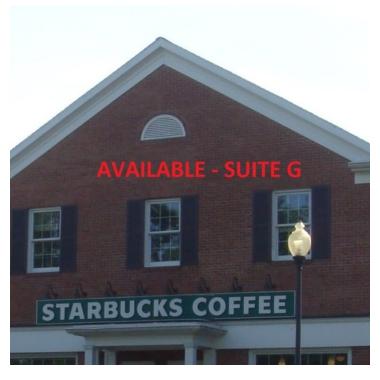

# **85 SOUTH MAIN STREET**

Hudson, OH 44236

- Suite F: Office or Retail Space currently with four offices, large reception area, conference room, and small storage area
- Suite G: Office Space with 6 individual offices, reception area, conference room and two bathrooms

EMMCOREALTYGROUP.COM

| SPACES | LEASE RATE         | SPACE SIZE |  |
|--------|--------------------|------------|--|
| G      | Price Upon Request | 2,200 SF   |  |
| F      | Price Upon Request | 2,200 SF   |  |