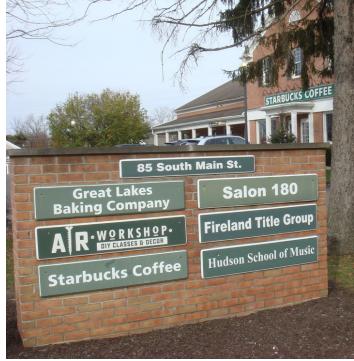

# **85 SOUTH MAIN STREET**

Hudson, OH 44236

AVAILABLE SPACE 2,200 - 4,400 SF

LEASE RATE
Price Upon Request

# **85 SOUTH MAIN STREET**

Hudson, OH 44236

- Suite F: Office or Retail Space currently with four offices, large reception area, conference room, and small storage area
- Suite G: Office Space with 6 individual offices, reception area, conference room and two bathrooms