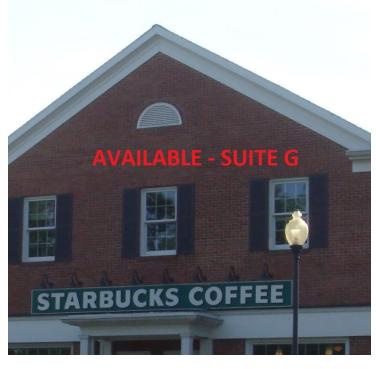

# **85 SOUTH MAIN STREET**

Hudson, OH 44236

- Suite F: Office or Retail Space currently with four offices, large reception area, conference room, and small storage area
- Suite G: Office Space with 6 individual offices, reception area, conference room and two bathrooms

EMMCOREALTYGROUP.COM

| SPACES | LEASE RATE         | SPACE SIZE |  |
|--------|--------------------|------------|--|
| G      | Price Upon Request | 2,200 SF   |  |
| F      | Price Upon Request | 2,200 SF   |  |