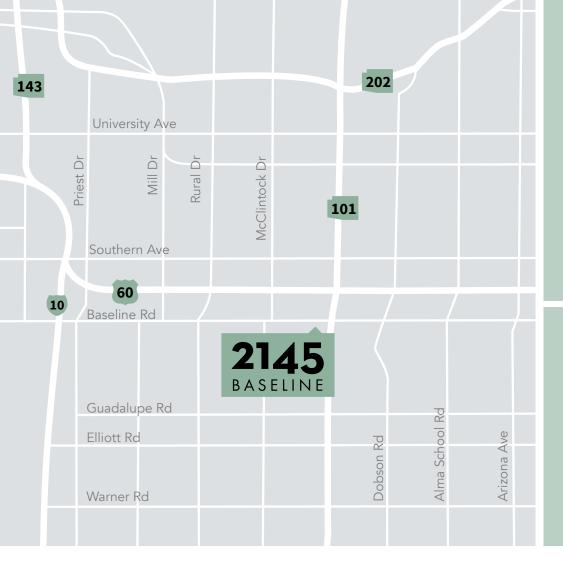

**2145**BASELINE

±44,359 building square feet

Power – 1,200 amps, 277/480 V

Two story building

Sale price: \$7,900,000 (\$178.09 psf)

7.7/1,000 parking ratio

\$16.25 per square foot, NNN lease rate

Located on the southwest corner of 101 and Baseline Rd

## Location

Situated on the southwest corner of Loop 101 and Baseline Road.

Bus stop located along Baseline road in front of the property.

115,152

Population within 10 minutes

790,090

Population within 20 minutes

2,222,979

Population within 30 minutes