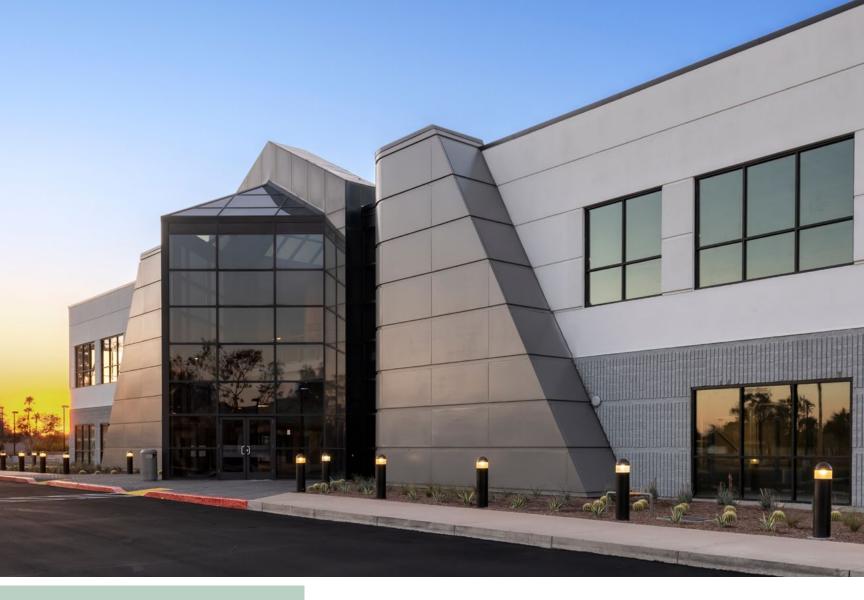

**2145**BASELINE

±44,359 building square feet

Power – 1,200 amps, 277/480 V

Two story building

Sale price: \$7,900,000 (\$178.09 psf)

7.7/1,000 parking ratio

\$16.25 per square foot, NNN lease rate

Located on the southwest corner of 101 and Baseline Rd

## Location

Situated on the southwest corner of Loop 101 and Baseline Road.

Bus stop located along Baseline road in front of the property.

115,152

Population within 10 minutes

790,090

Population within 20 minutes