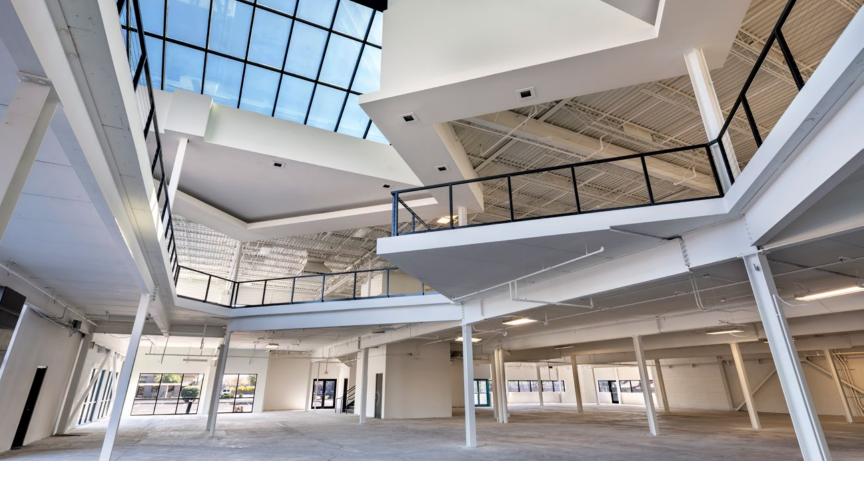

## Design your healthy workspace

- Full control over your environment
- Design your density
- Air quality to your standards, may include clean air scrubbers
- Touch-less automation in select features
- No shared infrastructure

**2145**BASELINE

±44,359 building square feet

Power – 1,200 amps, 277/480 V

Two story building

Sale price: \$7,900,000 (\$178.09 psf)

7.7/1,000 parking ratio

\$16.25 per square foot, NNN lease rate

Located on the southwest corner of 101 and Baseline Rd