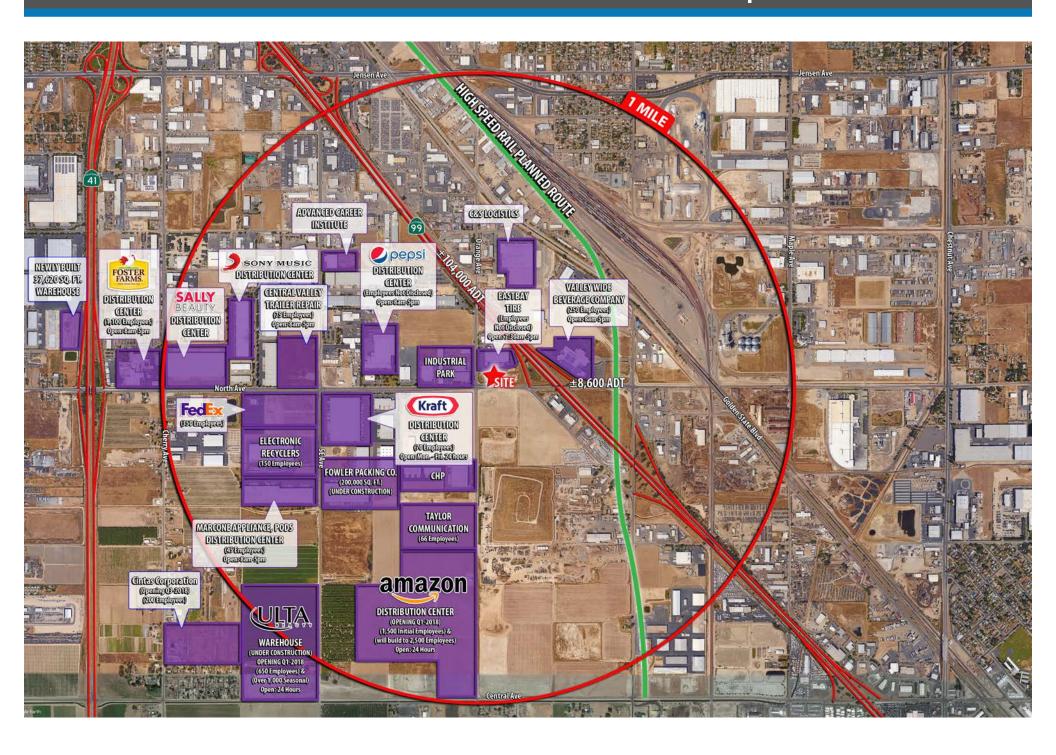

Demographics:
Est. Population
Total Businesses
Daytime Population

 1 Mile
 2 Mile
 3 Mile

 770
 16,052
 58,044

 333
 959
 1,825

 8,362
 19,489
 31,181

**Traffic Counts:** Orange Ave  $\pm 8,200$  ADT

North Ave  $\pm 8,600$  ADT <u>HWY 99</u>  $\pm 104,000$  ADT Total:  $\pm 120,800$  ADT

(Source: REgisOnline, 2017)

**Property Highlights:** 

- Huge Industrial Growth Area
- 7-Eleven corporate gas station & Panda Express are under construction
- Freeway Visibility
- Brand new Amazon & Ulta distribution centers
- Over 8,000 employees within 1 mile, with limited dining options