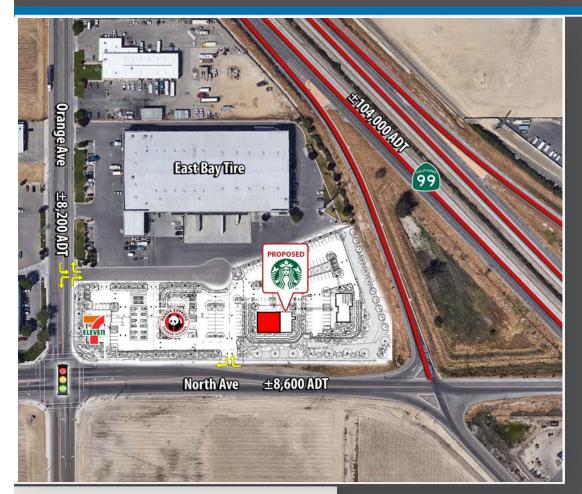

# HIGHWAY 99 & NORTH AVE COMING SOON | FRESNO, CA

**Location:** NEC Orange Ave. & North Ave

Fresno, CA

**Availability:** Shop Space - 1,503 SF & 1,505 SF

(can be combined)

**Pricing:** Contact Broker for Pricing.

Demographics:
Est. Population
Total Businesses
Daytime Population

 1 Mile
 2 Mile
 3 Mile

 770
 16,052
 58,044

 333
 959
 1,825

 8,362
 19,489
 31,181

**Traffic Counts:** Orange Ave  $\pm 8,200$  ADT

North Ave  $\pm 8,600$  ADT <u>HWY 99</u>  $\pm 104,000$  ADT Total:  $\pm 120,800$  ADT

(Source: REgisOnline, 2017)

**Property Highlights:** 

- Huge Industrial Growth Area
- 7-Eleven corporate gas station & Panda Express are under construction
- Freeway Visibility
- Brand new Amazon & Ulta distribution centers
- Over 8,000 employees within 1 mile, with limited dining options