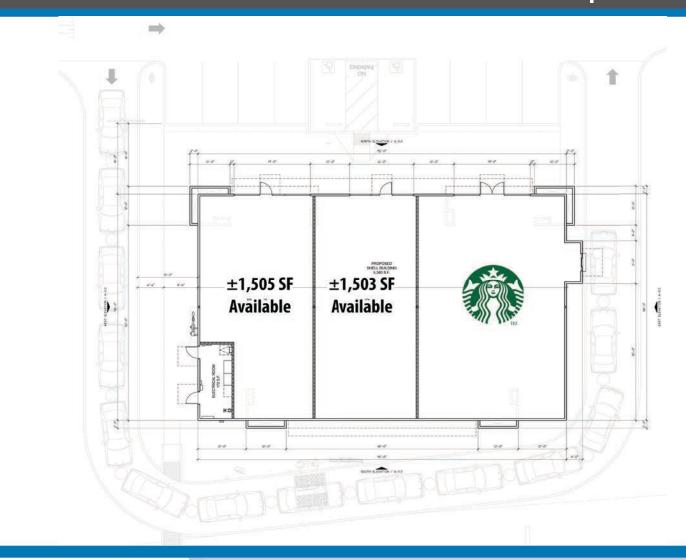

# HIGHWAY 99 & NORTH AVE COMING SOON | FRESNO, CA

**Location:** NEC Orange Ave. & North Ave

Fresno, CA

**Availability:** Shop Space - 1,503 SF & 1,505 SF

(can be combined)

**Pricing:** Contact Broker for Pricing.