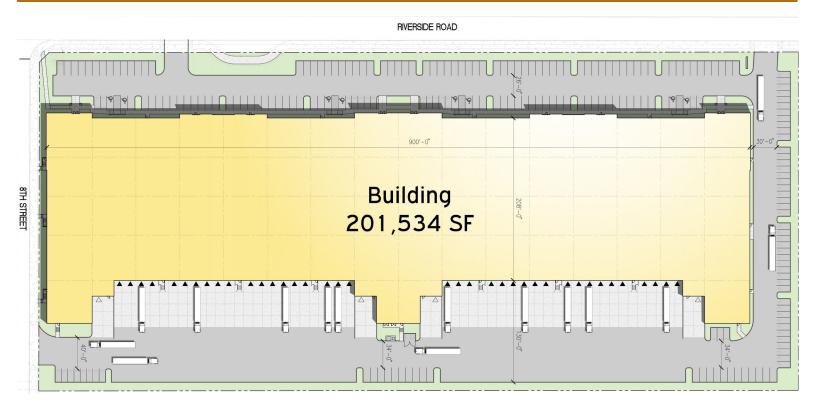

#### FOR LEASE OR SALE

| AVAILABLE SPACE | ± 201,534 SF<br>(divisible to ± 25,000 SF) |
|-----------------|--------------------------------------------|
| OFFICE          | ± Build-to-suit                            |
| CLEAR HEIGHT    | ± 32' with ESFR sprinklers                 |
| DIMENSIONS      | ± 208' deep ± 900' length                  |
| TRUCK COURT     | ± 130' with concrete apron                 |
| LOADING DOORS   | 38 Dock-high doors<br>4 Drive-in doors     |
| AVAILABLE DATE  | 4 <sup>th</sup> Quarter 2018               |