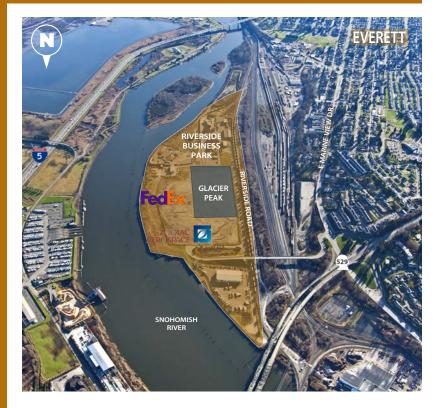

- New Construction in a Corporate Park-Like Setting
- Join corporate neighbors like FedEx and Zodiac Aerospace
- Developed by PANATTONI<sup>®</sup>

Exclusively Represented By:

# WILMA WARSHAK, SIOR MANAGING PARTNER

P(206) 838 - 5492 | C (206) 409 - 1432 | wilma.warshak@wa-rea.com

- Fully entitled with SEPA approval
- Located along the Snohomish River with Views of the Cascade Mountains
- Potential for rail
- Flexible Zoning: M2- Heavy Manufacturing
- Immediate access to major arterial, East Marine View Drive
- Close proximity to highways:
  - ¼ mile to State Route 529
  - 1½ miles to Interstate 5