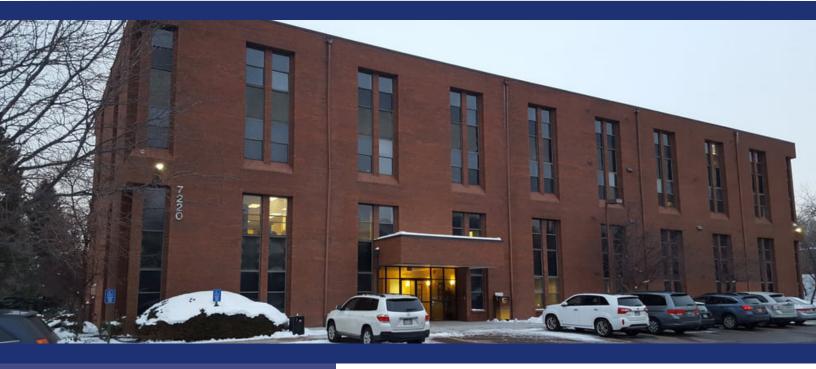

# FOR LEASE

**OFFICE** 

## 7220 W. JEFFERSON AVENUE

Lakewood, Colorado 80235



## PROPERTY SPECIFICATIONS

- Local ownership and management
- Building lobby and common areas recently updated
- Abundant nearby amenities
- Connectivity through Comcast
- UPS drop box on-site
- Card key building access
- Most suites have individual HVAC control

## **PROPERTY FEATURES**

| \$15.00/RSF FSG | Lease Kate:    | 513 KSF   | Suite 125 | Available: |
|-----------------|----------------|-----------|-----------|------------|
| 4/1,000 SF      | Parking Ratio: | 1,426 RSF | Suite 315 |            |
| 41,159 SF       | Building Size: | 1,699 RSF | Suite 120 |            |
| 4               | Stories:       | 1,780 RSF | Suite 300 |            |
| 1981            | Year Built:    | 2,637 RSF | Suite 240 |            |

#### FOR MORE INFORMATION CONTACT:

**RENÉE SPICER** 

**WILLI