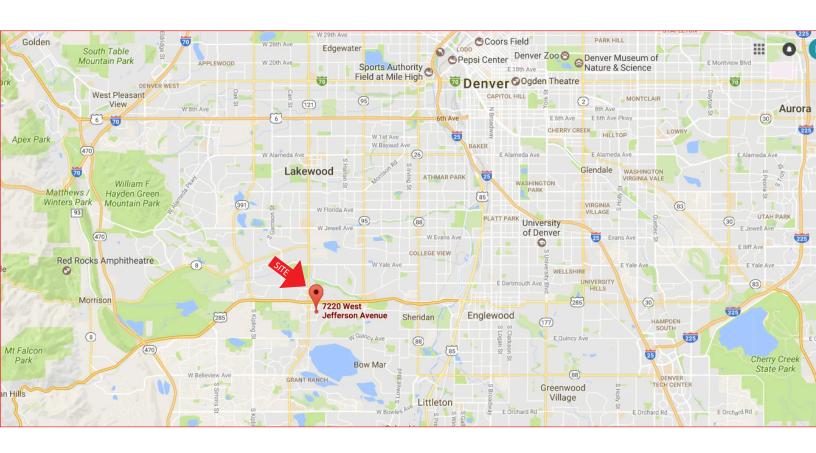

es
- Connectivity through Comcast
- UPS drop box on-site
- Card key building access
- Most suites have individual HVAC control

## **PROPERTY FEATURES**

| \$15.00/RSF FSG | Lease Kate:    | 513 KSF   | Suite 125 | Available: |
|-----------------|----------------|-----------|-----------|------------|
| 4/1,000 SF      | Parking Ratio: | 1,426 RSF | Suite 315 |            |
| 41,159 SF       | Building Size: | 1,699 RSF | Suite 120 |            |
| 4               | Stories:       | 1,780 RSF | Suite 300 |            |
| 1981            | Year Built:    | 2,637 RSF | Suite 240 |            |

#### FOR MORE INFORMATION CONTACT:

**RENÉE SPICER** 

**WILLIAM NETWAL** 

rspicer@gcgcre.com | 720.476.5226 wnetwal@gcgcre.com | 720.476.5228



# 7220 W. JEFFERSON AVENUE

Lakewood, Colorado 80235





#### FOR MORE INFORMATION CONTACT:

**RENÉE SPICER** rspicer@gcgcre.com | 720.476.5226

**WILLIAM NETWAL** wnetwal@gcgcre.com | 720.476.5228

GENESEE COMMERCIAL GROUP, LLC | 710 KIPLING STREET, SUITE 403 | LAKEWOOD, COLORADO 80215 | WWW.GCGCRE.COM