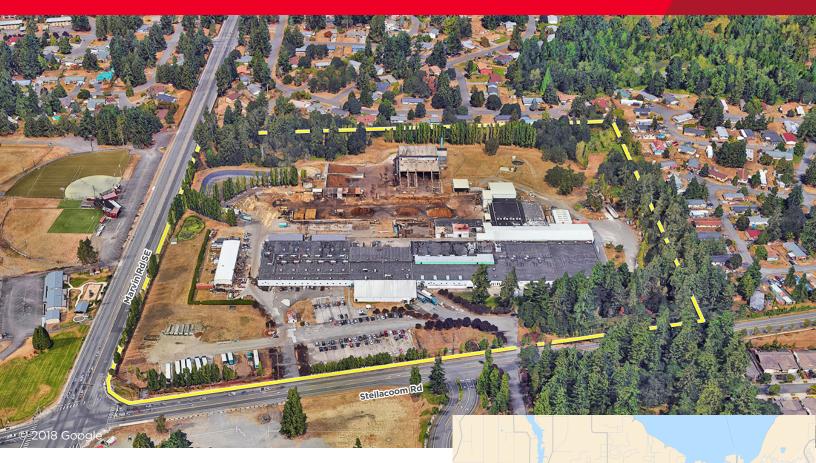

### **PROPERTY SUMMARY**

- 35.02 ac site
- Over 220,000sf of structure
- Parcels 11814140500, 11813220300
- Zoned LD 3-6: allows for up to 210 lots
- Current agricultural use grandfathered
- Extensive systems and structure in place to support indoor plant growth (502 uses excluded)
- Buyer to verify suitability of its use within zone
- Recent phase 1, phase 2, topo, and survey available with executed NDA
- · Site in full production; Seller to relocate
- Riparian rights included
- Pricing guidance available upon request