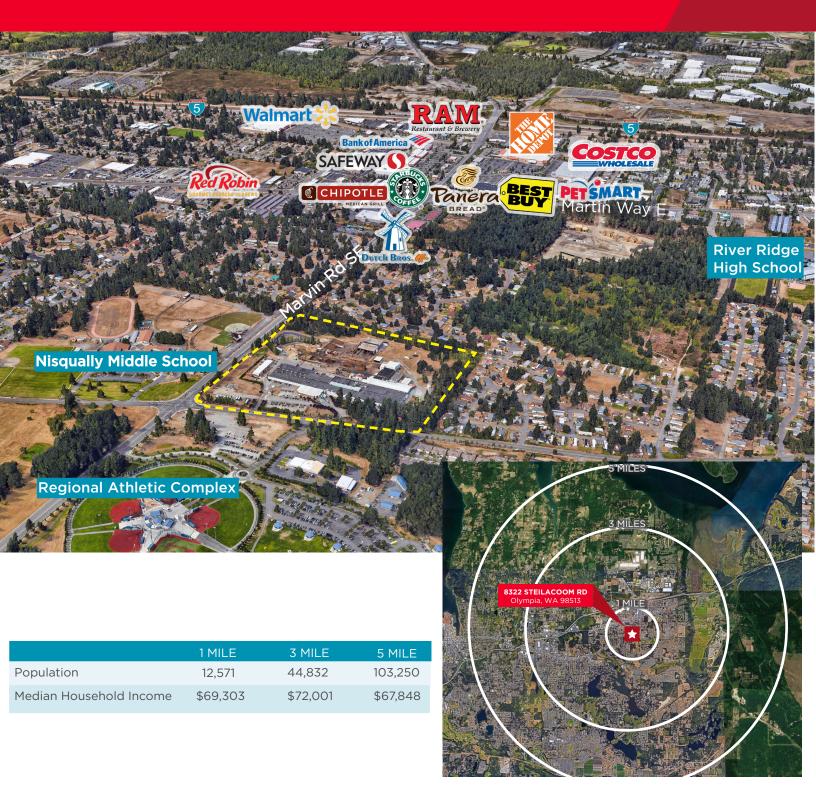

### **PROPERTY SUMMARY**

- 35.02 ac site
- Over 220,000sf of structure
- Parcels 11814140500, 11813220300
- Zoned LD 3-6: allows for up to 210 lots
- Current agricultural use grandfathered
- Extensive systems and structure in place to support indoor plant growth (502 uses excluded)
- Buyer to verify suitability of its use within zone
- Recent phase 1, phase 2, topo, and survey available with executed NDA
- · Site in full production; Seller to relocate
- Riparian rights included
- Pricing guidance available upon request