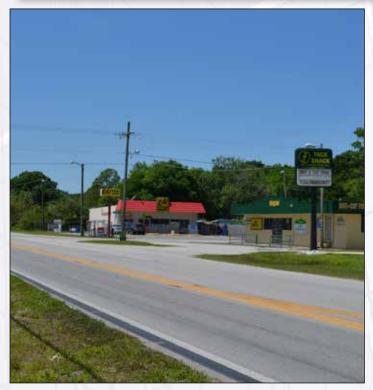

## FOR SALE: 2481 Old Dixie Hwy Commercial

Auburndale, FL 33823

This property is located in Auburndale, 5/8 of a mile east of Tenoroc High School and 1 mile from the Polk Parkway (US 570).

**Sale Price:** \$75,000

Land Size: 0.91 +/- acres

Zoning: Polk County - CC - Convenience Center

2014 Taxes: \$869

Parcel ID: 25-28-06-000000-024050

Utilities: Lakeland Electric

Traffic Count: 8,700 AADT on Old Dixie Hwy
Road Frontage: 135 +/- FT on Old Dixie Hwy