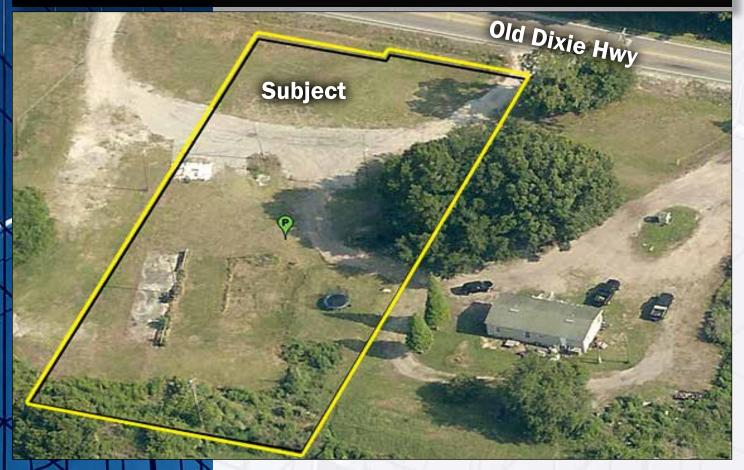

## FOR SALE: 2481 Old Dixie Hwy Commercial

Auburndale, FL 33823

This property is located in Auburndale, 5/8 of a mile east of Tenoroc High School and 1 mile from the Polk Parkway (US 570).

**Sale Price:** \$75,000

Land Size: 0.91 +/- acres

Zoning: Polk County - CC - Convenience Center

2014 Taxes: \$869

Parcel ID: 25-28-06-000000-024050

Utilities: Lakeland Electric

Traffic Count: 8,700 AADT on Old Dixie Hwy
Road Frontage: 135 +/- FT on Old Dixie Hwy