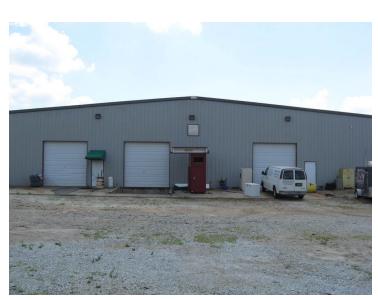

Year Built: 2001 • 8 offices, 4 bathrooms, 2 workrooms, conference room, kitchen & reception

Built in 2001 - excellent condition

10,000 SF **Building Size:** 

• +/-3 acre site (+/-1 acre site available for development with 333 ft. frontage along Southport Rd.)

• Large fenced-in laydown yard

Price / SF: \$69.50 Spartanburg County Tax Map No.: 6-26-00-014.02

**CBCWORLDWIDE.COM** 

Tim Satterfield 864.342.2322 tsatterfield@cbccaine.com ©2019 Coldwell Banker Real Estate LLC, dba Coldwell Banker Commercial Caine. All rights reserved. Coldwell Banker Commercial are registered service marks owned by Coldwell Banker Real Estate LLC Coldwell Banker Real Estate LLC, dba Coldwell Banker Commercial Affiliates fully supports the principles of Fair Housing Act and the Equal Opportunity Act. Each office is independently owned and operated. The information provided is deemec reliable, but it is not guaranteed to be accurate or complete, and it should not be relied upon as such. This information should be independently verified before any person enters into a transaction based upon it.