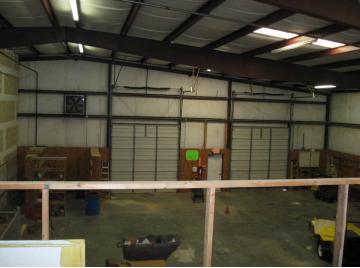

#### **OFFERING SUMMARY**

Sale Price: \$695,000 Suite A (Vacant): +/-2,503 SF Office, +/-3,834 SF Warehouse (Also for lease at \$3,500/Month NNN)

**PROPERTY OVERVIEW** 

Suite B (Leased): +/-649 SF Office, +/-1,472 SF Warehouse

Suite C (Vacant): +/-514 SF Office, +/-1,085 SF Warehouse (Also for lease at \$1,200/Month NNN)

1,599 - 10,000 SF Available SF:

**PROPERTY HIGHLIGHTS** 

Lot Size: 3.0 Acres • 24 ft. ceiling height

• 1 dock door, 5 drive in doors

Year Built: 2001 • 8 offices, 4 bathrooms, 2 workrooms, conference room, kitchen & reception

Built in 2001 - excellent condition

10,000 SF **Building Size:** 

• +/-3 acre site (+/-1 acre site available for development with 333 ft. frontage along Southport Rd.)