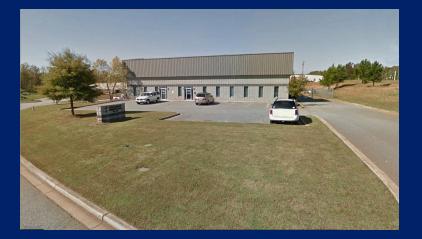

#### 110 IAN COURT

\$695,000

Spartanburg, SC 29306

AVAILABLE SPACE 1,599 - 10,000 SF

#### 110 IAN COURT

Spartanburg, SC 29306

#### **AREA**

Located just off SC Hwy 295 (Southport Road) on the southwest side of Spartanburg, 8 minutes from I-26.

CBCWORLDWIDE.COM