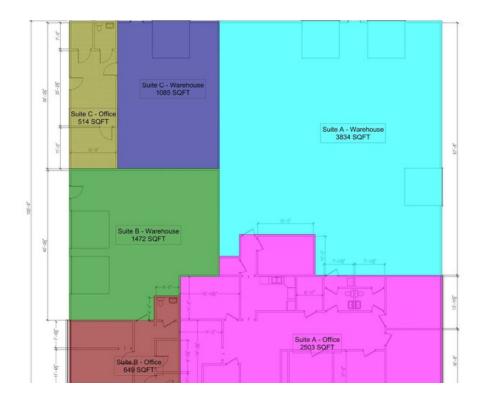

#### **OFFERING SUMMARY**

Sale Price: \$695,000 Suite A (Vacant): +/-2,503 SF Office, +/-3,834 SF Warehouse (Also for lease at \$3,500/Month NNN)

**PROPERTY OVERVIEW** 

Suite B (Leased): +/-649 SF Office, +/-1,472 SF Warehouse

Suite C (Vacant): +/-514 SF Office, +/-1,085 SF Warehouse (Also for lease at \$1,200/Month NNN)

1,599 - 10,000 SF Available SF:

**PROPERTY HIGHLIGHTS** 

Lot Size: 3.0 Acres • 24 ft. ceiling height

• 1 dock door, 5 drive in doors