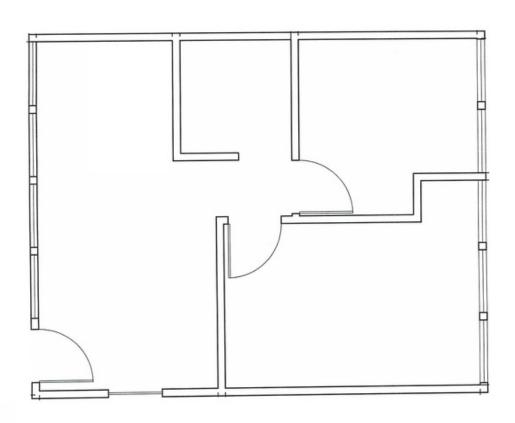

## PROPERTY DETAILS

11712 Moorpark Street is a office building in Studio City. The Property is adjacent to Universal City, Hollywood & Burbank and features newly renovated restrooms.

### **PROPERTY FACTS**

Space Available: Suite 102: ± 611 SF

Suite 203: ± 611 SF (Avail. Nov. 1, 2018)

Lease Rate: \$3.00/SF Full Service Gross

Parking: One (1) parking space at \$50.00/month

Term: 3 years

#### **PROPERTY HIGHLIGHTS**

- > Balcony
- > New ceiling, LED lights, and flooring
- > Quiet, nicely landscaped building
- > Beautiful setting with courtyards and outdoor space
- > Bright, windowed offices



# FLOOR PLANS



**UNIT 102** 

1' 5' 10' 20'

## FLOOR PLANS



**UNIT 203** 

# PROPERTY PHOTOS







# PROPERTY PHOTOS







## PROPERTY MAPS





# 11712 Moorpark Street Studio City, CA 91604

#### **STACY VIERHEILIG-FRASER**

Senior Managing Director CalDRE #00986794 Direct | 818.455.8201 svierheilig@charlesdunn.com

Charles Dunn Company, Inc. | 12925 Riverside Drive, Suite 201 | Sherman Oaks, CA 91423 | Lic. #01201641 | charlesdunn.com