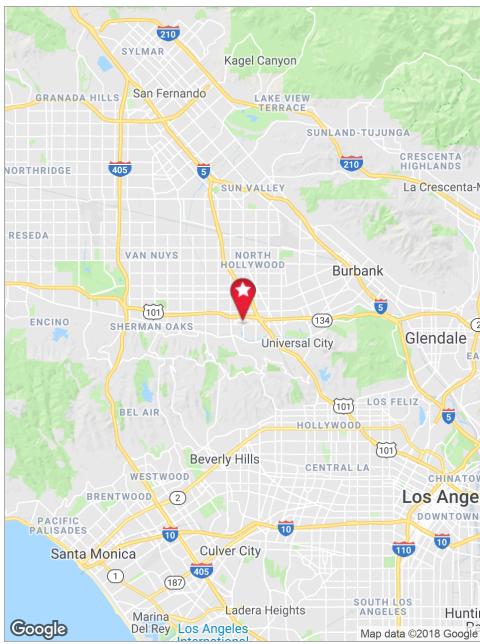

## PROPERTY DETAILS

11712 Moorpark Street is a office building in Studio City. The Property is adjacent to Universal City, Hollywood & Burbank and features newly renovated restrooms.

### **PROPERTY FACTS**

Space Available: Suite 102: ± 611 SF

Suite 203: ± 611 SF (Avail. Nov. 1, 2018)

Lease Rate: \$3.00/SF Full Service Gross

Parking: One (1) parking space at \$50.00/month

Term: 3 years

#### **PROPERTY HIGHLIGHTS**

- > Balcony
- > New ceiling, LED lights, and flooring
- > Quiet, nicely landscaped building
- > Beautiful setting with courtyards and outdoor space
- > Bright, windowed offices



# FLOOR PLANS



**UNIT 102** 

1' 5' 10' 20'

## FLOOR PLANS



**UNIT 203** 

# PROPERTY PHOTOS







# PROPERTY PHOTOS







## PROPERTY MAPS





# 11712 Moorpark Street Studio City, CA 91604

#### **STACY VIERHEILIG-FRASER**

Senior Managing Director CalDRE #00986794 Direct | 818.455.8201 svierheilig@charlesdunn.com

Charles Dunn Company, Inc. | 12925 Riverside Drive, Suite 201 | Sherman Oaks, CA 91423 | Lic. #01201641 | charlesdunn.com