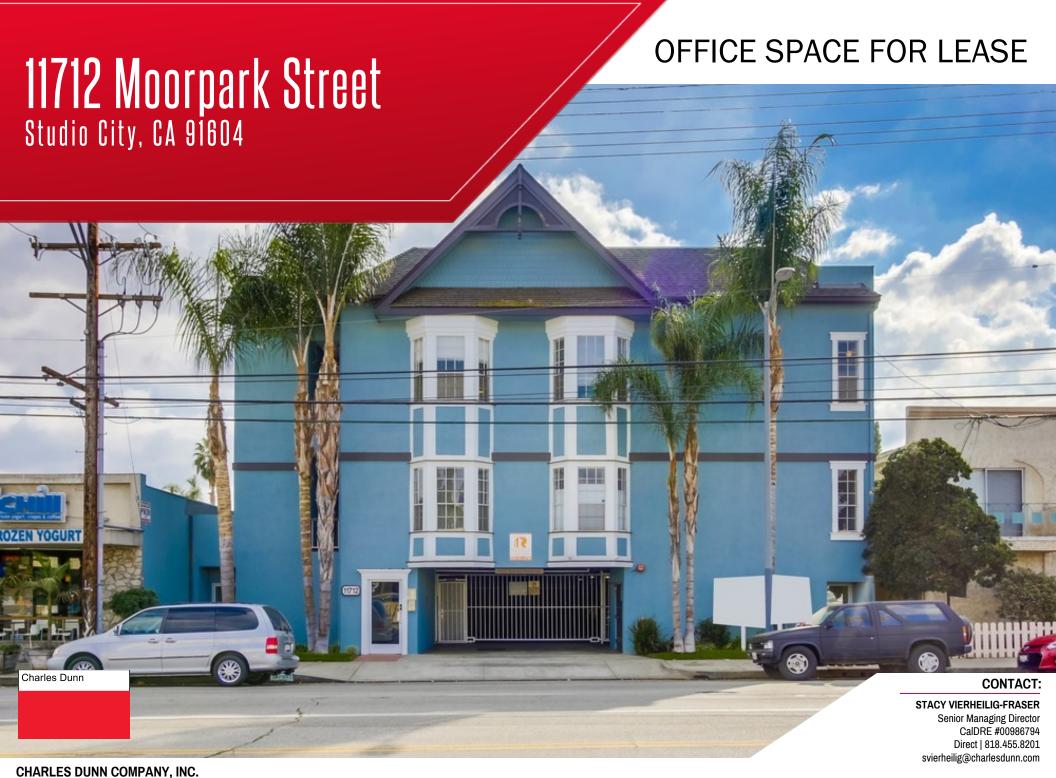

## PROPERTY DETAILS

11712 Moorpark Street is a office building in Studio City. The Property is adjacent to Universal City, Hollywood & Burbank and features newly renovated restrooms.

# 11712 Moorpark Street Studio City, CA 91604