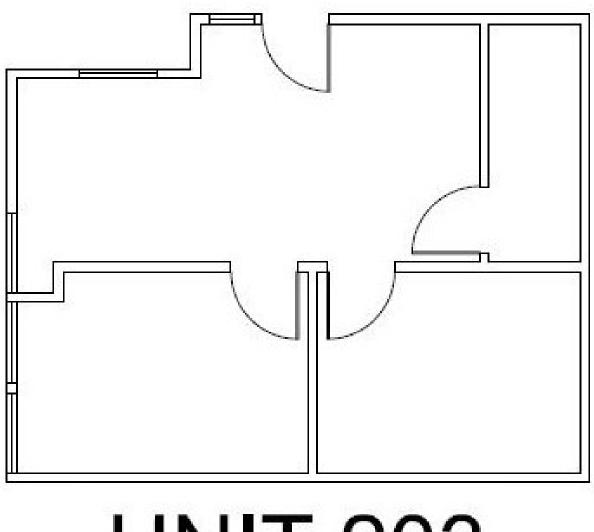

## PROPERTY DETAILS

11712 Moorpark Street is a office building in Studio City. The Property is adjacent to Universal City, Hollywood & Burbank and features newly renovated restrooms.

### **PROPERTY FACTS**

Space Available: Suite 102: ± 611 SF

Suite 203: ± 611 SF (Avail. Nov. 1, 2018)

Lease Rate: \$3.00/SF Full Service Gross

Parking: One (1) parking space at \$50.00/month

Term: 3 years

#### **PROPERTY HIGHLIGHTS**

- > Balcony
- > New ceiling, LED lights, and flooring
- > Quiet, nicely landscaped building
- > Beautiful setting with courtyards and outdoor space
- > Bright, windowed offices



# FLOOR PLANS



**UNIT 102** 

1' 5' 10' 20'

## FLOOR PLANS



**UNIT 203** 

# PROPERTY PHOTOS







# PROPERTY PHOTOS







## PROPERTY MAPS





# 11712 Moorpark Street Studio City, CA 91604

#### **STACY VIERHEILIG-FRASER**

Senior Managing Director CalDRE #00986794 Direct | 818.455.8201 svierheilig@charlesdunn.com

Charles Dunn Company, Inc. | 12925 Riverside Drive, Suite 201 | Sherman Oaks, CA 91423 | Lic. #01201641 | charlesdunn.com