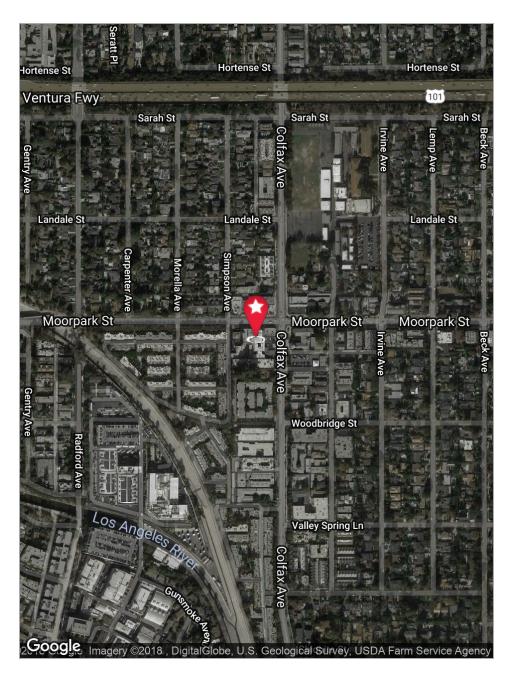

## PROPERTY DETAILS

11712 Moorpark Street is a office building in Studio City. The Property is adjacent to Universal City, Hollywood & Burbank and features newly renovated restrooms.

### **PROPERTY FACTS**

Space Available: Suite 102: ± 611 SF

Suite 203: ± 611 SF (Avail. Nov. 1, 2018)

Lease Rate: \$3.00/SF Full Service Gross

Parking: One (1) parking space at \$50.00/month

Term: 3 years

#### **PROPERTY HIGHLIGHTS**

- > Balcony
- > New ceiling, LED lights, and flooring
- > Quiet, nicely landscaped building
- > Beautiful setting with courtyards and outdoor space
- > Bright, windowed offices



# FLOOR PLANS



**UNIT 102** 

1' 5' 10' 20'

## FLOOR PLANS



**UNIT 203** 

# PROPERTY PHOTOS







# PROPERTY PHOTOS







## PROPERTY MAPS





# 11712 Moorpark Street Studio City, CA 91604

#### **STACY VIERHEILIG-FRASER**

Senior Managing Director CalDRE #00986794 Direct | 818.455.8201 svierheilig@charlesdunn.com

Charles Dunn Company, Inc. | 12925 Riverside Drive, Suite 201 | Sherman Oaks, CA 91423 | Lic. #01201641 | charlesdunn.com