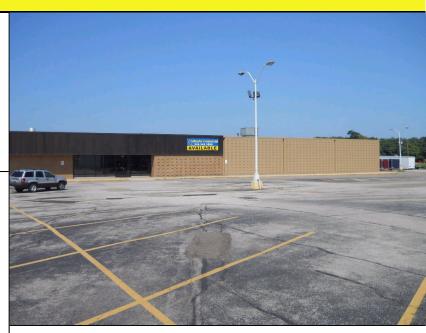

#### **Overview:**

64,000 Square Feet of Retail Space Available. Formerly occupied by Big Lots and surrounded by national chains such as Dunham's Sports and Kohl's. Wide open floor plan and private dock for deliveries/pick ups.