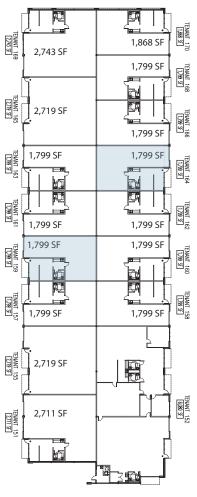

# 935 S. Kimball: Floor Plan:

## 935 S. KIMBALL:

- 36,830 SF of professional office/ flex space, divided into ready made suites
- Flexible floor plans are available to fit tenant needs
- Suites range from 1,799 SF+
- 24 foot clear height, automatic overhead doors
- 100% climate controlled space
- Ready suites are ready to lease with 25% office 75% fully air conditioned flex space
- Accommodates up to 65% office use