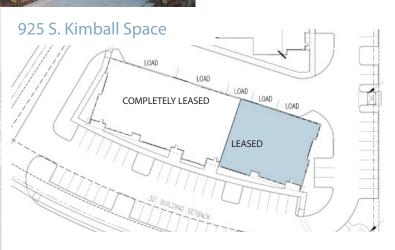

## 925 S. KIMBALL:

- 14,153 SF of Class A modern office building
- Commercial quality construction
- Accommodates Tenants 2,000 SF+
- 4/1000 parking
- Convieniently located at the intersection of Kimball and Continental in Southlake, TX
- Walking distance to Dragon Stadium