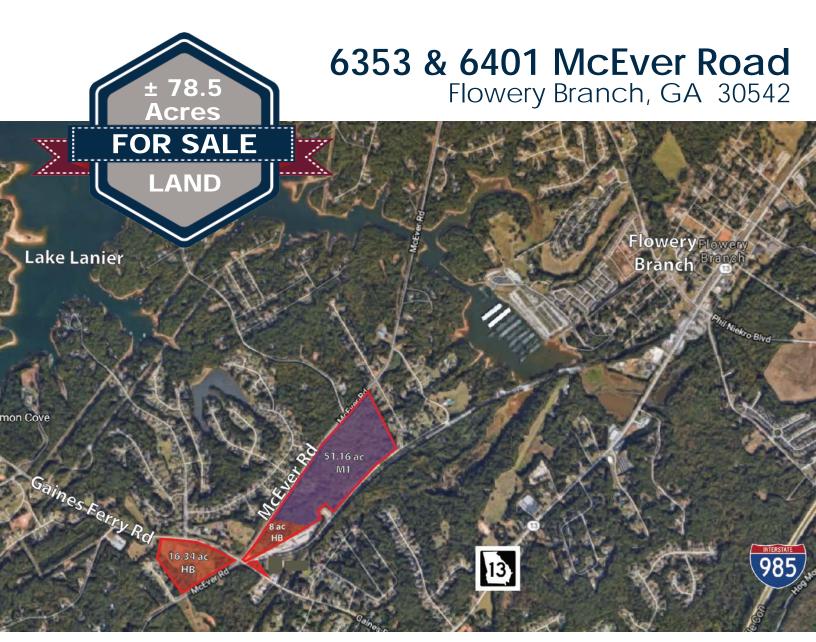

# **Property Highlights**

- Two Parcels Total: ± 78.5 Acres
- **Industrial Parcel:** 
  - ± 50 Acres:
  - Zoned M-1(Manufacturing & Industrial)
- **Retail Parcel:** 
  - ± 25 Acres
  - Zoned HB (Highway Business)
- City of Flowery Branch, Hall County
- Utilities & Sewer Available
- Call or E-mail for Full Marketing Brochure