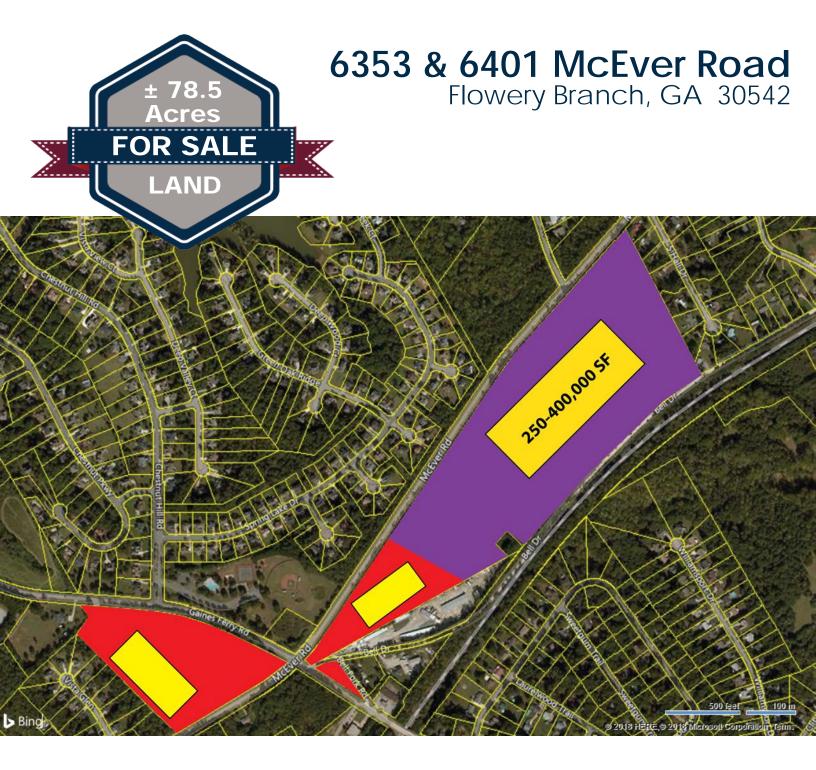

# **Property Highlights**

- Two Parcels Total: ± 78.5 Acres
- **Industrial Parcel:** 
  - ± 50 Acres:
  - Zoned M-1(Manufacturing & Industrial)
- **Retail Parcel:** 
  - ± 25 Acres
  - Zoned HB (Highway Business)
- City of Flowery Branch, Hall County
- Utilities & Sewer Available
- Call or E-mail for Full Marketing Brochure