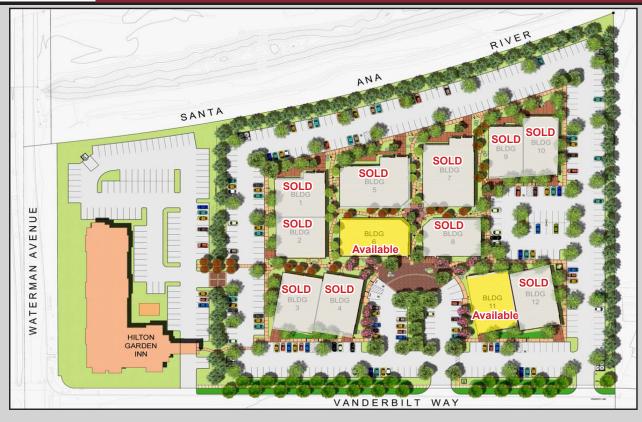

## CLASS "A" OFFICES FOR SALE SUMMIT AT TRI CITY

San Bernardino, CA

| Bldg # | Address        | Square Feet | Floors | Price       | Status    |
|--------|----------------|-------------|--------|-------------|-----------|
| 1      | 362 Vanderbilt | 5,160       | 1      |             | Sold      |
| 2      | 356 Vanderbilt | 4,970       | 1      | -           | Sold      |
| 3      | 350 Vanderbilt | 5,609       | 1      |             | Sold      |
| 4      | 368 Vanderbilt | 5,612       | 1      | —           | Sold      |
| 5      | 380 Vanderbilt | 14,968      | 2      |             | Sold      |
| 6      | 374 Vanderbilt | 12,428      | 2      | \$1,677,780 | Available |
| 7      | 412 Vanderbilt | 16,493      | 2      |             | Sold      |
| 8      | 406 Vanderbilt | 10,569      | 2      |             | Sold      |
| 9      | 424 Vanderbilt | 4,339       | 1      |             | Sold      |
| 10     | 436 Vanderbilt | 5,058       | 1      |             | Sold      |
| 11     | 418 Vanderbilt | 6,099       | 1      | \$823,365   | Available |
| 12     | 430 Vanderbilt | 6,035       | 1      |             | Sold      |
|        |                |             |        |             |           |