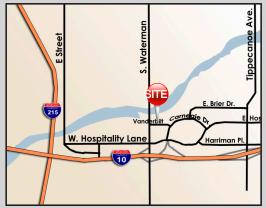

#### LOCATION:

- Immediate access to the the I-10 and I-215 freeways
- Located in the heart of Tri City Corporate Center
- Excellent proximity to restaurants, hotels and shopping