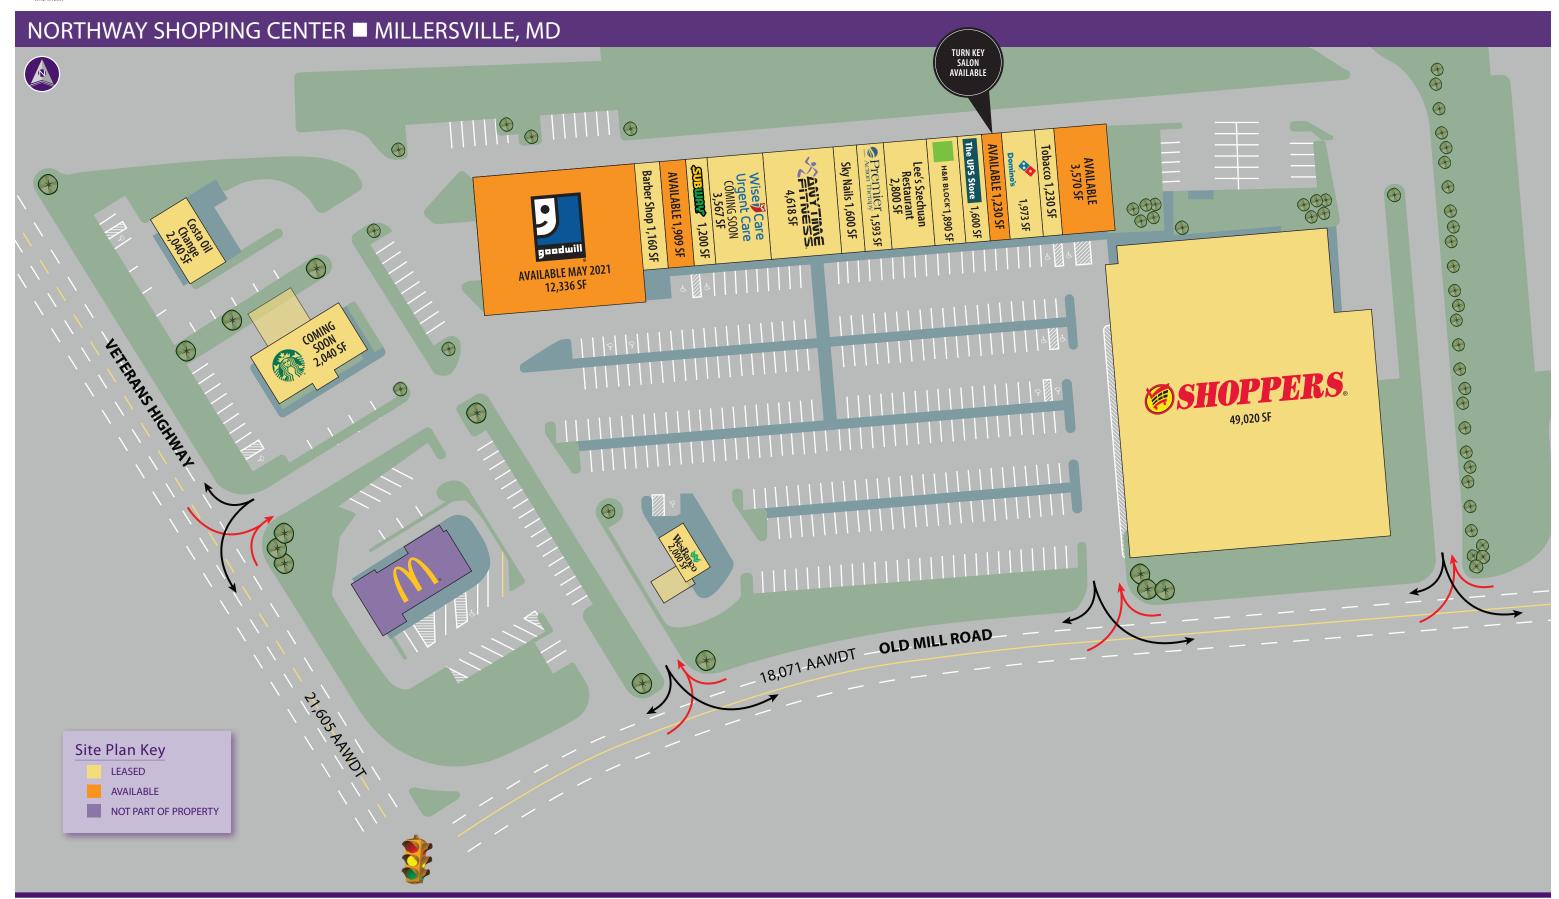

## Northway Shopping Center

670 OLD MILL ROAD | MILLERSVILLE, MD 21108 1,230 - 12,336 SF AVAILABLE

## **Property Highlights**

- Join Shoppers Food Warehouse, Anytime Fitness, McDonald's, Domino's Pizza, The UPS Store, Subway and Starbucks
- **1,230** to 12,336 SF available
- **■** TRAFFIC COUNT: 134,162 AAWDT on Interstate 97 18,071 AAWDT on Old Mill Road 21,605 AAWDT on Veterans Highway
- Pylon signage available
- Excellent visibility and access with 3 entrances from Veterans Highway and Old Mill Road