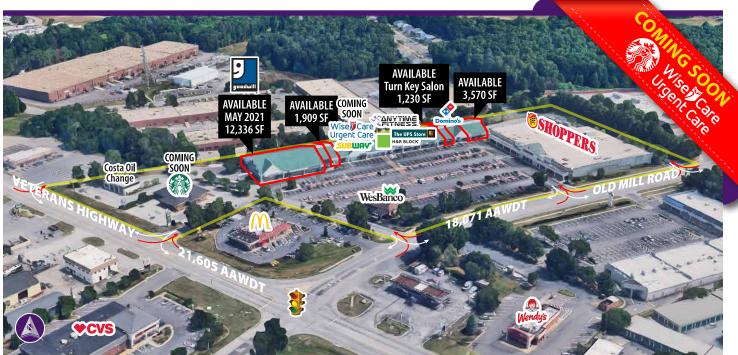

## Northway Shopping Center

670 OLD MILL ROAD | MILLERSVILLE, MD 21108 1,230 - 12,336 SF AVAILABLE

## **Property Highlights**

- Join Shoppers Food Warehouse, Anytime Fitness, McDonald's, Domino's Pizza, The UPS Store, Subway and Starbucks
- **1,230** to 12,336 SF available
- **■** TRAFFIC COUNT: 134,162 AAWDT on Interstate 97 18,071 AAWDT on Old Mill Road 21,605 AAWDT on Veterans Highway
- Pylon signage available
- Excellent visibility and access with 3 entrances from Veterans Highway and Old Mill Road