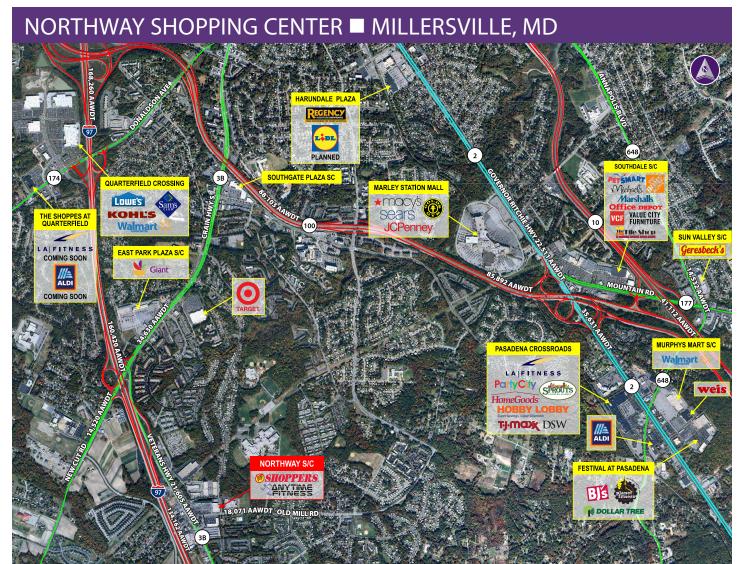

## **Property Highlights**

- Join Shoppers Food Warehouse, Anytime Fitness, McDonald's, Domino's Pizza, The UPS Store, Subway and Starbucks
- **1,230** to 12,336 SF available
- **■** TRAFFIC COUNT: 134,162 AAWDT on Interstate 97 18,071 AAWDT on Old Mill Road 21,605 AAWDT on Veterans Highway
- Pylon signage available
- Excellent visibility and access with 3 entrances from Veterans Highway and Old Mill Road