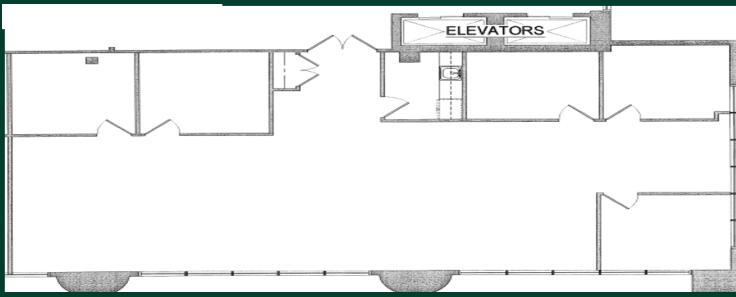

Headquarters building with state-of-the-art security/monitoring system, it is equipped with a full-building generator.

1<sup>st</sup> Floor: 2,500 SF

5/1/2022

POSSESSION \$28.50/SF+TE

RENTAL RATE