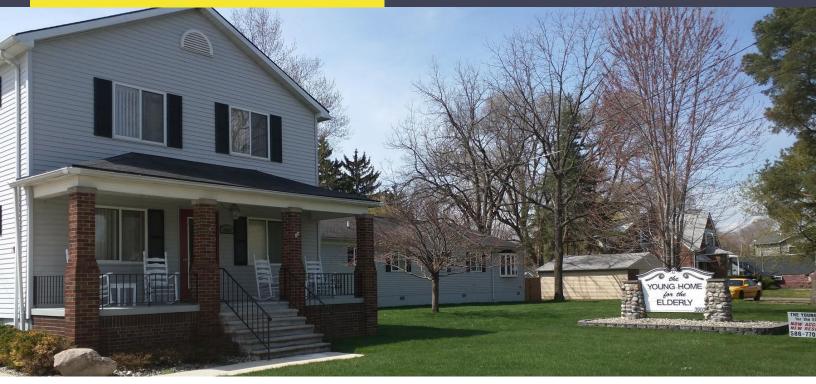

## 3900 E. NINE MILE ROAD WARREN, MICHIGAN

### INVESTMENT SALE 8,750 Square Feet

### THE YOUNG HOME FOR THE ELDERLY

### **PROPERTY FEATURES**

- 8,750 square foot investment sale
- This assisted living facility has 18 units and is licensed for 20 beds
- Nice backyard with gazebo deck
- License State of Michigan, Adult Foster Care (AFC)
- Residential suite for resident manager on 2<sup>nd</sup> floor, or can be used as office
- ${\ensuremath{\,^{\text{odd}}}}$  and  $2^{nd}$  ramp in front
- Limited competition in surrounding area!
- Financials available upon request
- Sale Price: \$750,000