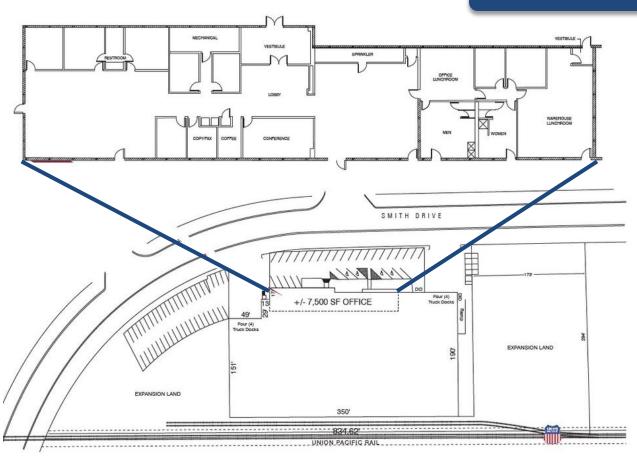

# **SPECIFICATIONS**

AVAILABLE: 62,000 SF (Expandable)

OFFICE: 7,500 SF

LOT SIZE: 4.74 Acres

LOADING: 8 Docks; 2 Drive-In Doors

AGE: 1981

CEILING HEIGHT: 18' - 22.6' Clear

PARKING: 77 Cars (Expandable)

POWER: 3,600 Amps @ 480V, 3-Phase

RAIL: Union Pacific

CRAIN: One (1) 3-Ton Crane

**ZONING: M- Manufacturing** 

SPRINLER: Yes

REAL ESTATE TAXES: \$0.99 PSF (2017)

**ASKING PRICE: \$2,800,000 (\$45.16 PSF)** 