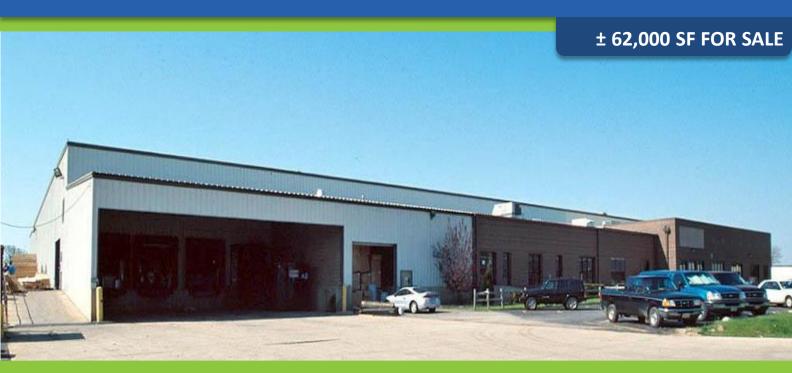

# **SPECIFICATIONS**

AVAILABLE: 62,000 SF (Expandable)

OFFICE: 7,500 SF

LOT SIZE: 4.74 Acres

LOADING: 8 Docks; 2 Drive-In Doors

AGE: 1981

CEILING HEIGHT: 18' - 22.6' Clear

PARKING: 77 Cars (Expandable)

POWER: 3,600 Amps @ 480V, 3-Phase

RAIL: Union Pacific

CRAIN: One (1) 3-Ton Crane

**ZONING: M- Manufacturing** 

SPRINLER: Yes

REAL ESTATE TAXES: \$0.99 PSF (2017)

**ASKING PRICE: \$2,800,000 (\$45.16 PSF)** 

### **± 62,000 SF FOR SALE**