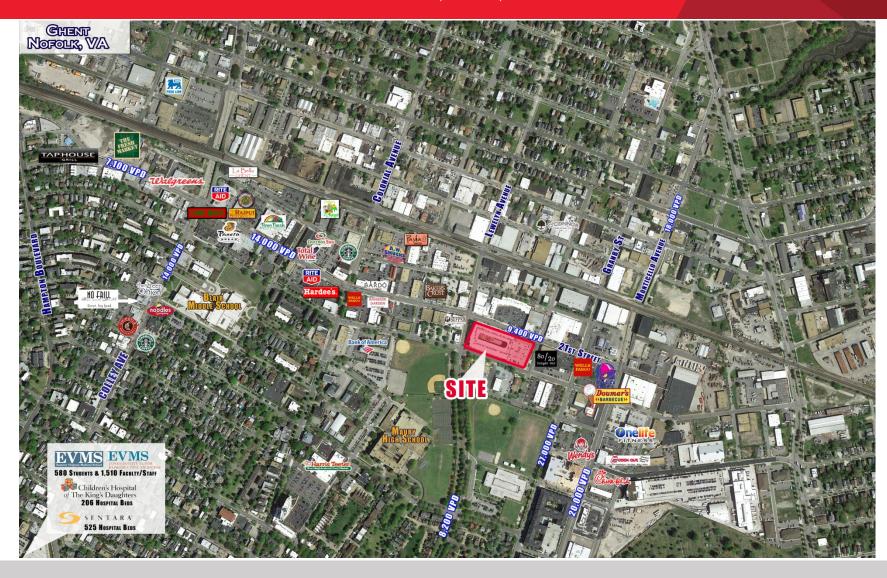

201 Twenty One offers over 14,800 square feet of ground floor retail space situated beneath 225 urban loft-style apartment homes and a 421-space self-contained parking garage. Norfolk's surrounding Ghent district is rich in history, arts, and education, with centuries-old homes neighboring The Chrysler Art Museum, Virginia Opera House, and the bustling campuses of Old Dominion University and Eastern Virginia Medical School.