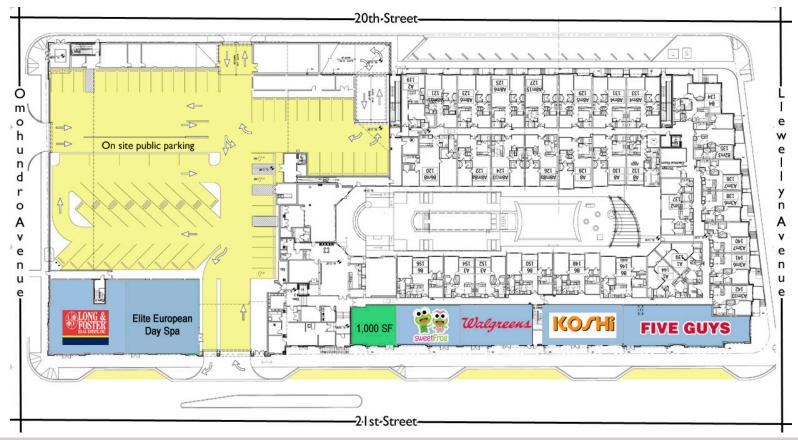

### **Property Features**

- · Ground floor retail on 21st Street in Ghent
  - 1,000 SF retail location; 30' frontage
- · On-site public parking
  - 42 covered parking spaces

For more information, contact:

### 201 Twenty One

Menty Ont

201 West 21st Street, Norfolk, VA

Roseland Property Company, a premier development company with a highly acclaimed reputation for creating exceptional residential communities in some of the most desirable settings across the East Coast, now brings its expertise to the heart of Norfolk.

201 Twenty One offers over 14,800 square feet of ground floor retail space situated beneath 225 urban loft-style apartment homes and a 421-space self-contained parking garage. Norfolk's surrounding Ghent district is rich in history, arts, and education, with centuries-old homes neighboring The Chrysler Art Museum, Virginia Opera House, and the bustling campuses of Old Dominion University and Eastern Virginia Medical School.