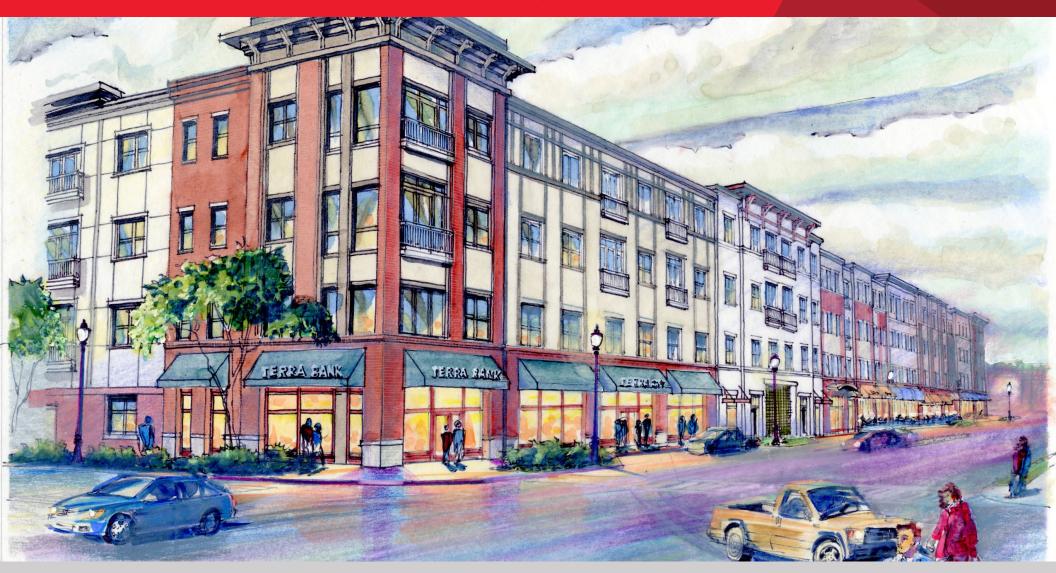

### 201 Twenty One

Menty Ont

201 West 21st Street, Norfolk, VA

Roseland Property Company, a premier development company with a highly acclaimed reputation for creating exceptional residential communities in some of the most desirable settings across the East Coast, now brings its expertise to the heart of Norfolk.

201 Twenty One offers over 14,800 square feet of ground floor retail space situated beneath 225 urban loft-style apartment homes and a 421-space self-contained parking garage. Norfolk's surrounding Ghent district is rich in history, arts, and education, with centuries-old homes neighboring The Chrysler Art Museum, Virginia Opera House, and the bustling campuses of Old Dominion University and Eastern Virginia Medical School.