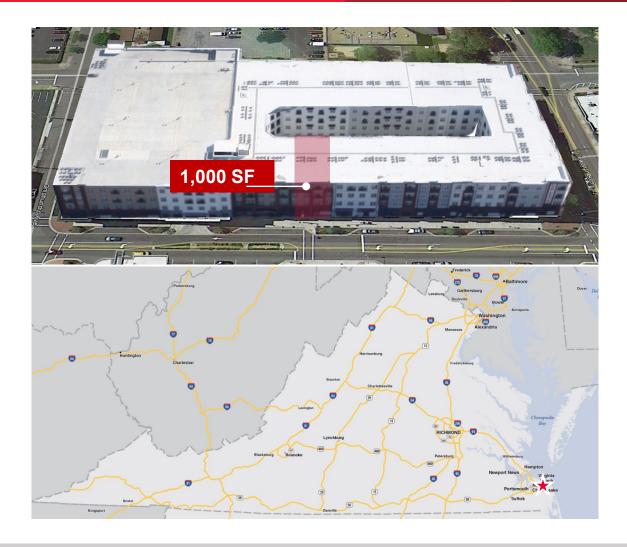

### **Property Features**

- · Ground floor retail on 21st Street in Ghent
  - 1,000 SF retail location; 30' frontage
- · On-site public parking
  - 42 covered parking spaces

For more information, contact:

201 Twenty One offers over 14,800 square feet of ground floor retail space situated beneath 225 urban loft-style apartment homes and a 421-space self-contained parking garage. Norfolk's surrounding Ghent district is rich in history, arts, and education, with centuries-old homes neighboring The Chrysler Art Museum, Virginia Opera House, and the bustling campuses of Old Dominion University and Eastern Virginia Medical School.