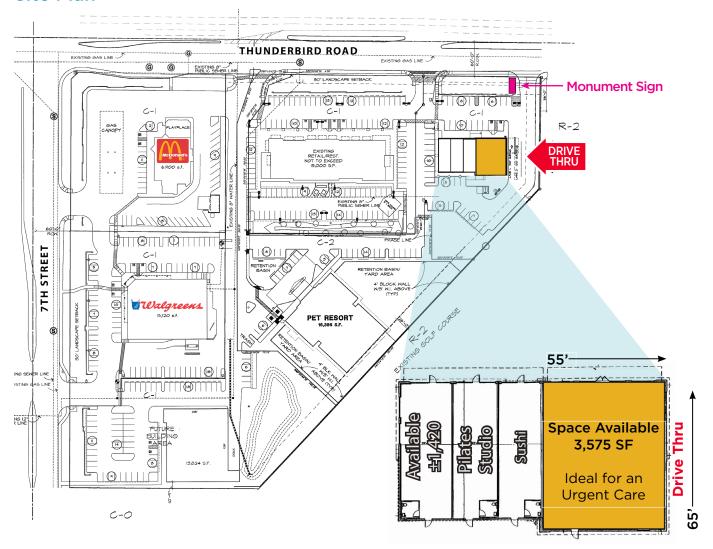

# URGENT CARE | MEDICAL OFFICE SPACE AVAILABLE

SEC 7th St & Thunderbird Rd | Phoenix, Arizona

#### Site Plan

## **Property Highlights:**

• Project Size: ±7,415 SF

- ± 3,575 SF Built Out Space Available
- Ideal for an Urgent Care Medical Office location
- Zoning: C-1
- Huge traffic counts on Thunderbird Road
- Massive monument signage
- Full turning movement to Thunderbird Road and 7th Street
- Call for Rates