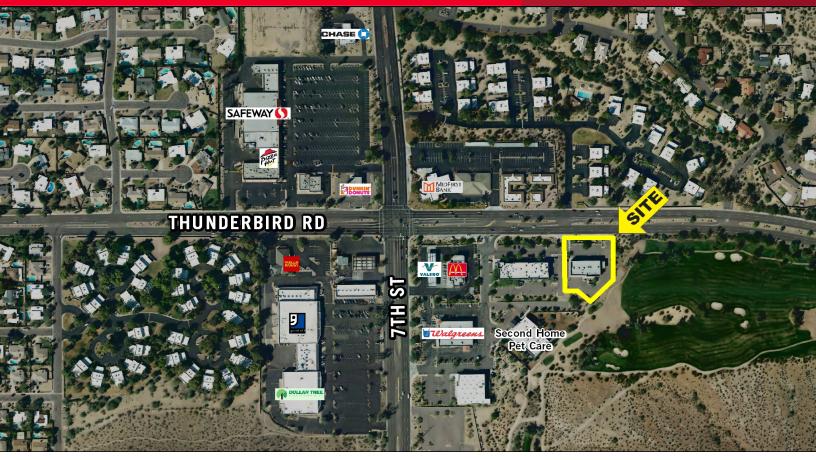

# URGENT CARE | MEDICAL OFFICE SPACE AVAILABLE

SEC 7th St & Thunderbird Rd | Phoenix, Arizona

## **Property Highlights:**

• Project Size: ±7,415 SF

- ± 3,575 SF Built Out Space Available
- Ideal for an Urgent Care Medical Office location
- Zoning: C-1
- Huge traffic counts on Thunderbird Road
- Massive monument signage
- Full turning movement to Thunderbird Road and 7th Street
- Call for Rates