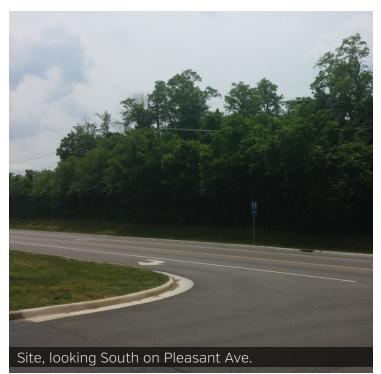

#### **SALE OVERVIEW**

| SALE PRICE:    | \$850,000                                            |  |  |
|----------------|------------------------------------------------------|--|--|
| LOT SIZE:      | 24.1 Acres                                           |  |  |
| APN #:         | A0700020000013,<br>A0700020000014,<br>A0700020000015 |  |  |
| ZONING:        | Neighborhood<br>Business (C-1)                       |  |  |
| MARKET:        | Cincinnati                                           |  |  |
| SUB MARKET:    | Fairfield (Butler County)                            |  |  |
| CROSS STREETS: | Pleasant Ave. And John<br>Gray Rd.                   |  |  |
| TRAFFIC COUNT: | 18,588                                               |  |  |

#### **LOCATION OVERVIEW**

Located just 1.5 miles from I-275 / St. Rt. 127 [Hamilton Ave.] exit! Across from a number of businesses including Walgreens, Family Video, Marco's Pizza, Carpet Discounter, Fairfield Storage, and The Goddard School. Downtown Hamilton, OH is less than 15 minutes north. Downtown Cincinnati is 30 minutes south.