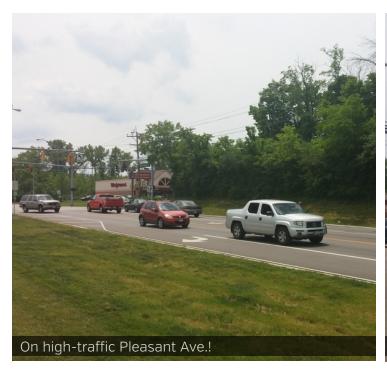

#### **SALE OVERVIEW**

| SALE PRICE:    | \$850,000                                            |  |  |
|----------------|------------------------------------------------------|--|--|
| LOT SIZE:      | 24.1 Acres                                           |  |  |
| APN #:         | A0700020000013,<br>A0700020000014,<br>A0700020000015 |  |  |
| ZONING:        | Neighborhood<br>Business (C-1)                       |  |  |
| MARKET:        | Cincinnati                                           |  |  |
| SUB MARKET:    | Fairfield (Butler County)                            |  |  |
| CROSS STREETS: | Pleasant Ave. And John<br>Gray Rd.                   |  |  |
| TRAFFIC COUNT: | 18,588                                               |  |  |