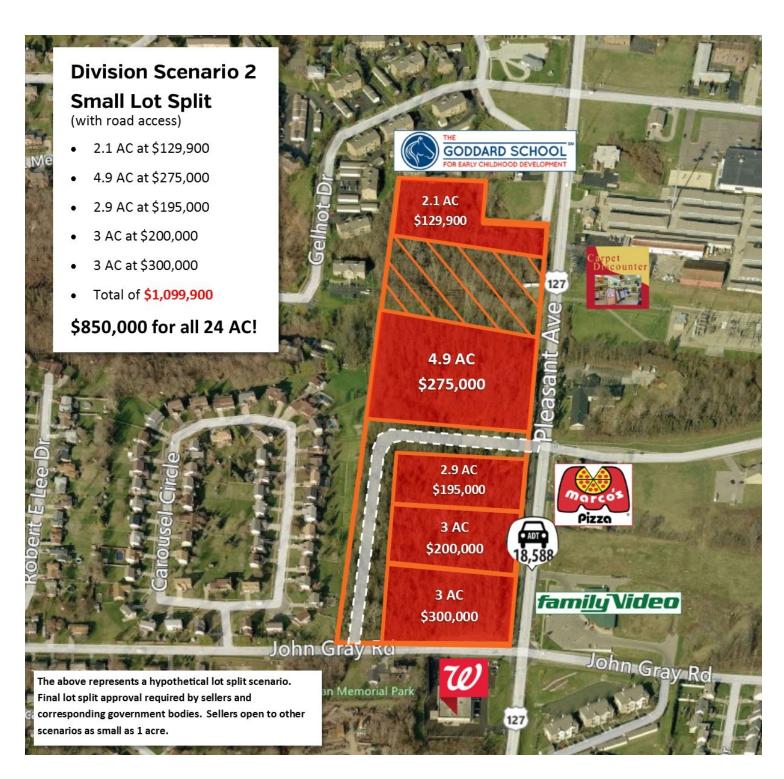

24.1 Acres - Pleasant Ave., Fairfield, OH 45014

#### **SALE OVERVIEW**

| SALE PRICE:    | \$850,000                                            |  |  |
|----------------|------------------------------------------------------|--|--|
| LOT SIZE:      | 24.1 Acres                                           |  |  |
| APN #:         | A0700020000013,<br>A0700020000014,<br>A0700020000015 |  |  |
| ZONING:        | Neighborhood<br>Business (C-1)                       |  |  |
| MARKET:        | Cincinnati                                           |  |  |
| SUB MARKET:    | Fairfield (Butler County)                            |  |  |
| CROSS STREETS: | Pleasant Ave. And John<br>Gray Rd.                   |  |  |
| TRAFFIC COUNT: | 18,588                                               |  |  |

#### PROPERTY DESCRIPTION

Owner says sell! Price reduced! 24.05 acres commercial land in Fairfield, Ohio. Rare, large infill site in established Fairfield community. Terrific opportunity for commercial or mixed-use development. High-traffic corner location! Approximately 150,000 people in 5 miles! Driveway in place at north end of site. Owner will divide as small as 1-2 acres.

#### **LOCATION OVERVIEW**

Located just 1.5 miles from I-275 / St. Rt. 127 [Hamilton Ave.] exit! Across from a number of businesses including Walgreens, Family Video, Marco's Pizza, Carpet Discounter, Fairfield Storage, and The Goddard School. Downtown Hamilton, OH is less than 15 minutes north. Downtown Cincinnati is 30 minutes south.