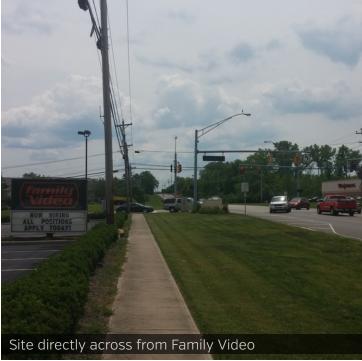

#### **LOCATION OVERVIEW**

Located just 1.5 miles from I-275 / St. Rt. 127 [Hamilton Ave.] exit! Across from a number of businesses including Walgreens, Family Video, Marco's Pizza, Carpet Discounter, Fairfield Storage, and The Goddard School. Downtown Hamilton, OH is less than 15 minutes north. Downtown Cincinnati is 30 minutes south.