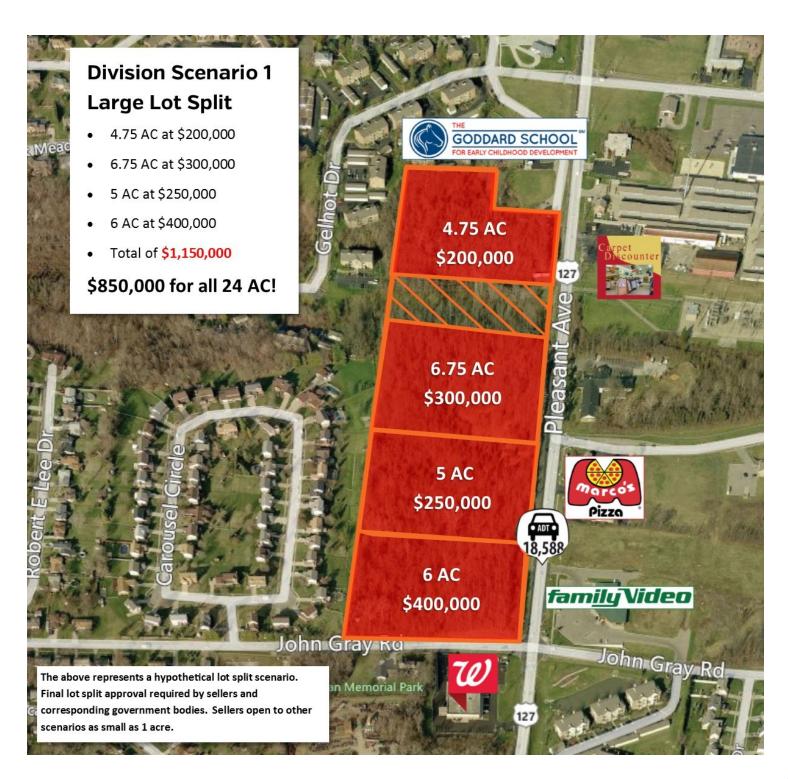

#### PROPERTY DESCRIPTION

Owner says sell! Price reduced! 24.05 acres commercial land in Fairfield, Ohio. Rare, large infill site in established Fairfield community. Terrific opportunity for commercial or mixed-use development. High-traffic corner location! Approximately 150,000 people in 5 miles! Driveway in place at north end of site. Owner will divide as small as 1-2 acres.