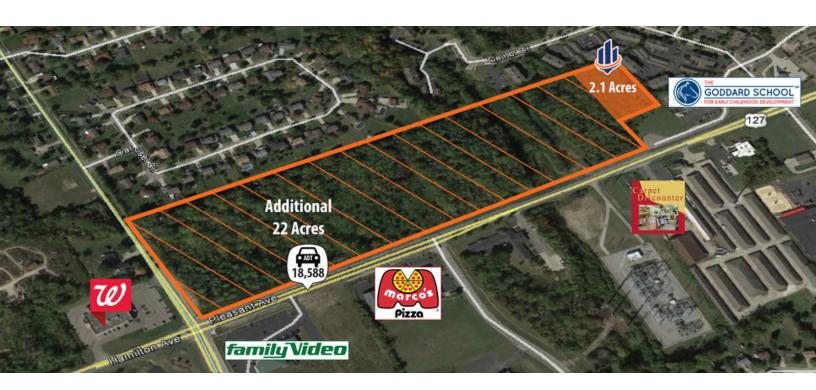

#### PROPERTY DESCRIPTION

Owner says sell! Price reduced! 24.05 acres commercial land in Fairfield, Ohio. Rare, large infill site in established Fairfield community. Terrific opportunity for commercial or mixed-use development. High-traffic corner location! Approximately 150,000 people in 5 miles! Driveway in place at north end of site. Owner will divide as small as 1-2 acres.

#### **LOCATION OVERVIEW**

Located just 1.5 miles from I-275 / St. Rt. 127 [Hamilton Ave.] exit! Across from a number of businesses including Walgreens, Family Video, Marco's Pizza, Carpet Discounter, Fairfield Storage, and The Goddard School. Downtown Hamilton, OH is less than 15 minutes north. Downtown Cincinnati is 30 minutes south.