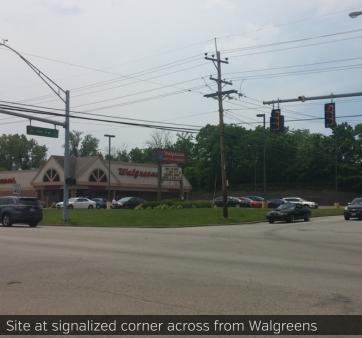

#### PROPERTY DESCRIPTION

Owner says sell! Price reduced! 24.05 acres commercial land in Fairfield, Ohio. Rare, large infill site in established Fairfield community. Terrific opportunity for commercial or mixed-use development. High-traffic corner location! Approximately 150,000 people in 5 miles! Driveway in place at north end of site. Owner will divide as small as 1-2 acres.

#### **LOCATION OVERVIEW**

Located just 1.5 miles from I-275 / St. Rt. 127 [Hamilton Ave.] exit! Across from a number of businesses including Walgreens, Family Video, Marco's Pizza, Carpet Discounter, Fairfield Storage, and The Goddard School. Downtown Hamilton, OH is less than 15 minutes north. Downtown Cincinnati is 30 minutes south.