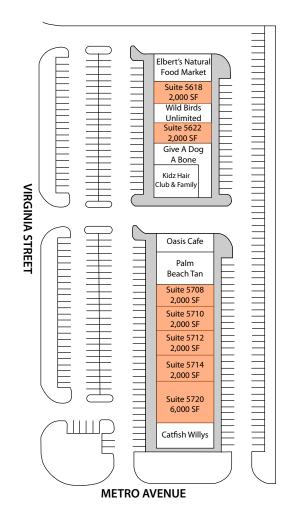

Metro Shoppes includes beautifully maintained grounds, pylon signage, and close proximity to big box stores. Free rent available, ask Broker for details.

| Suite | SF       | Lease Rate     | Space Type | Availability | Details                               |
|-------|----------|----------------|------------|--------------|---------------------------------------|
| 5618  | 2,000 SF | \$11.00/SF NNN | Retail     | Today        | Four offices, restroom, rear entrance |
| 5622  | 2,000 SF | \$11.00/SF NNN | Retail     | Today        | Three offices, rear entrance          |
| 5708  | 2,000 SF | \$11.00/SF NNN | Retail     | Today        | Two offices, rear entrance            |
| 5710  | 2,000 SF | \$11.00/SF NNN | Retail     | Today        | Rear entrance                         |
| 5712  | 2,000 SF | \$11.00/SF NNN | Retail     | Today        | Rear entrance                         |
| 5714  | 2,000 SF | \$11.00/SF NNN | Retail     | Today        | Restroom, rear entrance               |
| 5720  | 6,000 SF | \$11.00/SF NNN | Retail     | Today        | His and hers restrooms, rear entrance |