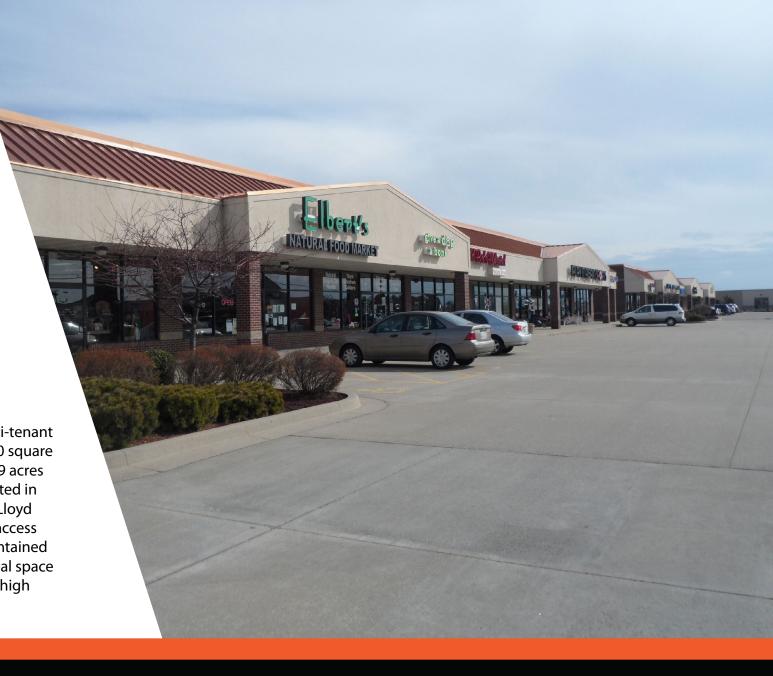

## FOR LEASE Retail

5614

**E Virginia Street** 

Evansville, IN 47715

## Multi-Tenant Retail

Metro Shoppes is a two building multi-tenant retail development totaling +/- 40,000 square feet. Situated on a fully improved 4.59 acres site, the property is conveniently located in the heavy commercial area between Lloyd Crossing and Eastland Mall and easy access to I-69. This property is very well maintained with ample parking and offers the ideal space for a wide variety of users looking for high quality retail space.