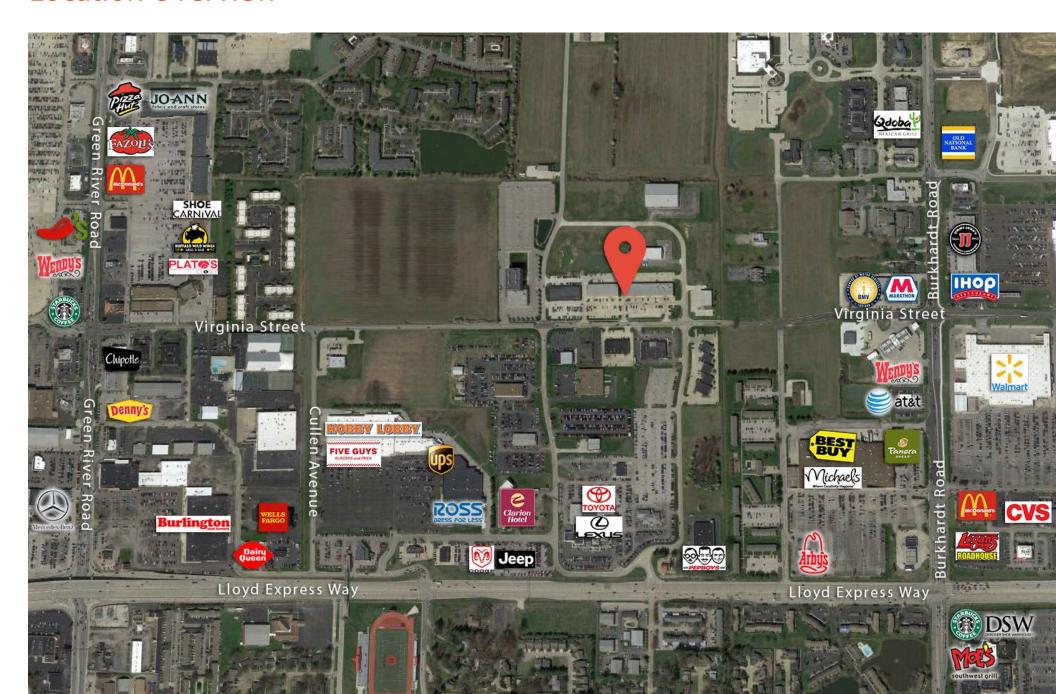

---------------------------|
| 5618  | 2,000 SF | \$11.00/SF NNN | Retail     | Today        | Four offices, restroom, rear entrance |
| 5622  | 2,000 SF | \$11.00/SF NNN | Retail     | Today        | Three offices, rear entrance          |
| 5708  | 2,000 SF | \$11.00/SF NNN | Retail     | Today        | Two offices, rear entrance            |
| 5710  | 2,000 SF | \$11.00/SF NNN | Retail     | Today        | Rear entrance                         |
| 5712  | 2,000 SF | \$11.00/SF NNN | Retail     | Today        | Rear entrance                         |
| 5714  | 2,000 SF | \$11.00/SF NNN | Retail     | Today        | Restroom, rear entrance               |
| 5720  | 6,000 SF | \$11.00/SF NNN | Retail     | Today        | His and hers restrooms, rear entrance |



## **Location Overview**