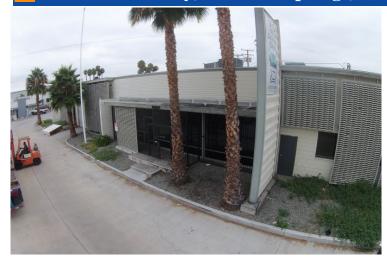

## 1 8427 Secura Way, Santa Fe Springs, CA 90670

### **Property Description**

Freestanding Building w/ dedicated parking, High Power - 600 Amps - 277-480V, Excellent Natural Lighting, Freeway Access - 5 & 605.