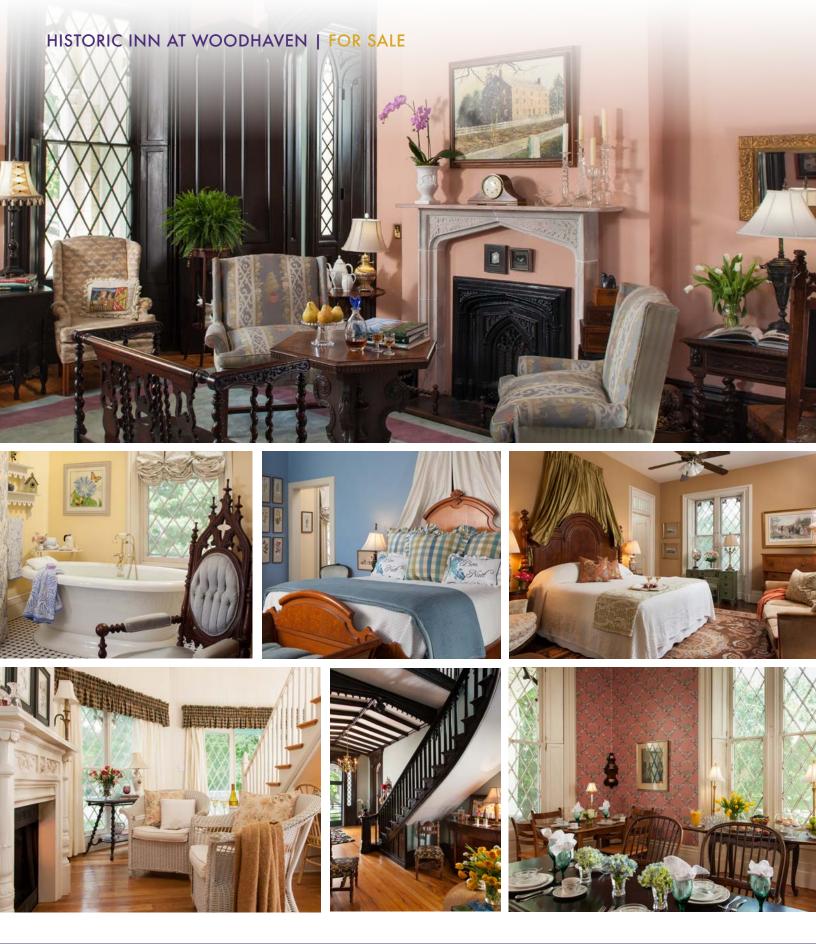

## HISTORIC INN AT WOODHAVEN FOR SALE

St. Matthews Bed & Breakfast

The Inn at Woodhaven is a historic bed & breakfast located in St. Matthews for over 25 years. Originally built in 1853, it has been featured in numerous magazines and historical publications. The Inn at Woodhaven has been a very successful B&B – distinguished as one of the finest and arguably most profitable in Kentucky. The rich history and calming atmosphere with spacious suites draw many local repeat guests. Business travelers appreciate fast wireless internet and numerous amenities not found in run-of-the-mill hotels.

The grounds offer three separate buildings comprising 8 bedrooms (not including Innkeeper bedroom) and 9 updated bathrooms with whirlpool tubs. Architecture is best described as Gothic Revival with 12 foot tall arched doors on the main level. As a B&B, a liquor license is available (approx \$2,000 license fee) which would further increase profitability with vicinity to the Bourbon Trail. Price includes a majority of furnishings, inquire for further details.