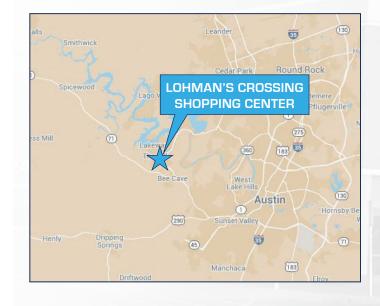

# LOHMAN'S CROSSING SHOPPING CENTER

2300 LOHMAN'S SPUR - AUSTIN/LAKEWAY, TEXAS 78734

## LOHMAN'S CROSSING SHOPPING CENTER

2300 LOHMAN'S SPUR - AUSTIN/LAKEWAY, TEXAS 78734

- 1. Point of Origin Gifts
- 2. Austin Ear Nose & Throat Clinic
- 3. Medical Clinic
- 4. Thundercloud Subs
- 5. Interiors Austin
- 6. Ethel's Wine Market
- 7. Elegant Nails
- 8. Best Golden Spa
- 9. Available 1120 sq ft
- 10. Transformation Beauty Salon
- 11. O'neill's Pools
- 12. All State Insurance
- 13. O'niell's Pools
- 14. Kane Furniture Broker
- 15. Kumon Math & Reading
- 16. Pao's Mandarin House
- 17. Bee Cave Fitness
- 18. Chair King
- 19. Tuesday Morning