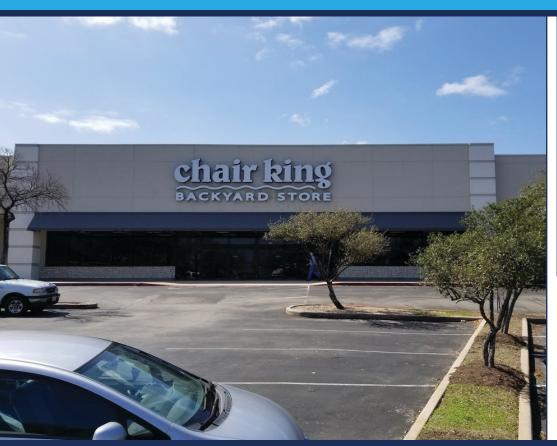

#### **LOCATION HIGHLIGHTS**

- 1. Anchored by Chair King and Tuesday Morning
- 2. Co tenancy with several national & regional tenants
- 3. Strong barriers to market entry
- 4. Excellent access, signage, and visibility from State Highway 620
- 5. Near newly constructed regional medical center
- 6. Traffic counts over 40,000 VPD on SH620

## LOHMAN'S CROSSING SHOPPING CENTER

2300 LOHMAN'S SPUR - AUSTIN/LAKEWAY, TEXAS 78734

- 1. Point of Origin Gifts
- 2. Austin Ear Nose & Throat Clinic
- 3. Medical Clinic
- 4. Thundercloud Subs
- 5. Interiors Austin
- 6. Ethel's Wine Market
- 7. Elegant Nails
- 8. Best Golden Spa
- 9. Available 1120 sq ft
- 10. Transformation Beauty Salon
- 11. O'neill's Pools
- 12. All State Insurance
- 13. O'niell's Pools
- 14. Kane Furniture Broker
- 15. Kumon Math & Reading
- 16. Pao's Mandarin House
- 17. Bee Cave Fitness
- 18. Chair King
- 19. Tuesday Morning