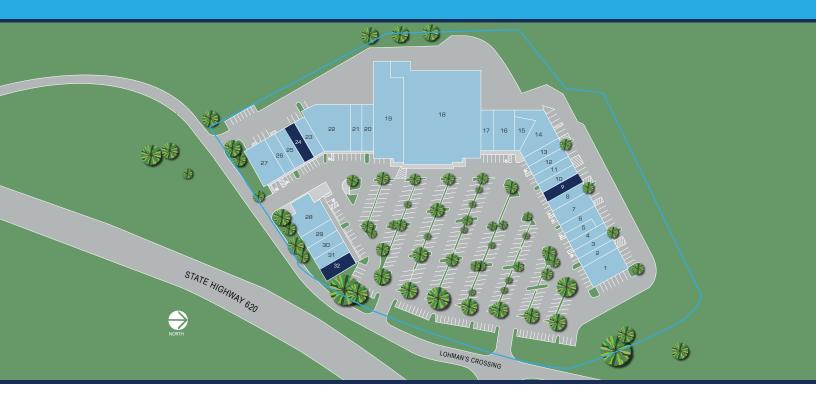

## LOHMAN'S CROSSING SHOPPING CENTER

2300 LOHMAN'S SPUR - AUSTIN/LAKEWAY, TEXAS 78734

- 1. Point of Origin Gifts
- 2. Austin Ear Nose & Throat Clinic
- 3. Medical Clinic
- 4. Thundercloud Subs
- 5. Interiors Austin
- 6. Ethel's Wine Market
- 7. Elegant Nails
- 8. Best Golden Spa
- 9. Available 1120 sq ft
- 10. Transformation Beauty Salon
- 11. O'neill's Pools
- 12. All State Insurance
- 13. O'niell's Pools
- 14. Kane Furniture Broker
- 15. Kumon Math & Reading
- 16. Pao's Mandarin House
- 17. Bee Cave Fitness
- 18. Chair King
- 19. Tuesday Morning

- 20. TexArts Association
- 21. TexArts Association
- 22. TexArts Association
- 23. Sweet Pea's
- 24. Available 1413 sq ft
- 25. Mars Beads
- 26. Enterprise Rent a Car
- 27. Ferguson Enterprise
- 28. Anthem Bank & Trust
- 29. Balance Development
- 30. Pure Bare
- 31. WannaSpin
- 32. Available 1500 sq ft