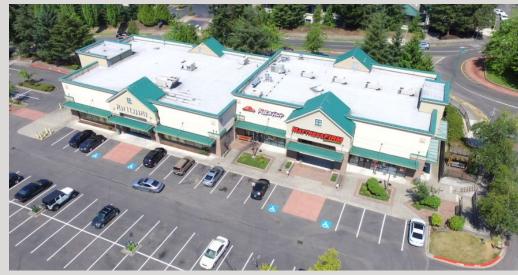

# GIG HARBOR

5160 Borgen Blvd - Gig Harbor, WA 98332

\*Do Not Disturb Tenant

### PROPERTY SUMMARY

**Former Pier 1** located in North Gig Harbor on Borgen Blvd. The property is minutes away from Highway 16 and shadow anchored by Target, Costco, The Home Depot, Albertsons, Office Depot, Petco & Walgreens. The site has multiple access points into the center, and opportunity for plenty of signage. With 17,000 cars passing per day, the building's location has great visibility to the area's main thoroughfare.

**LOCATION** 

5160 Borgen Blvd Gig Harbor, WA 98332

**SQUARE FOOTAGE** 

9,000 SF (Divisible)

ZONING

PCD-Commercial