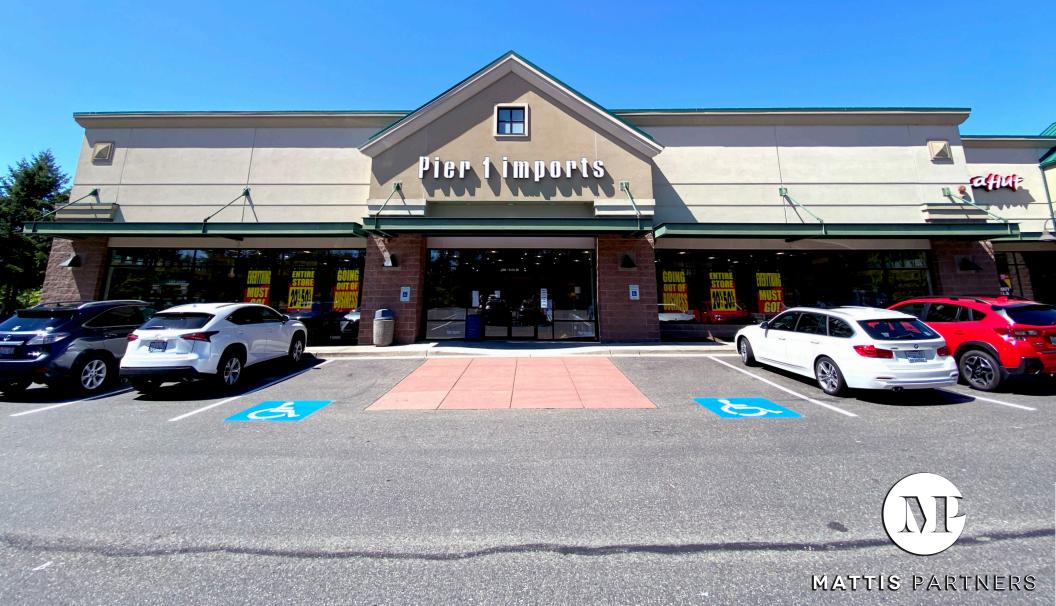

# PIER 1 IMPORTS

# GIG HARBOR

5160 Borgen Blvd - Gig Harbor, WA 98332

\*Do Not Disturb Tenant

### PROPERTY SUMMARY

**Former Pier 1** located in North Gig Harbor on Borgen Blvd. The property is minutes away from Highway 16 and shadow anchored by Target, Costco, The Home Depot, Albertsons, Office Depot, Petco & Walgreens. The site has multiple access points into the center, and opportunity for plenty of signage. With 17,000 cars passing per day, the building's location has great visibility to the area's main thoroughfare.

**LOCATION** 

5160 Borgen Blvd Gig Harbor, WA 98332

**SQUARE FOOTAGE** 

9,000 SF (Divisible)

ZONING

PCD-Commercial