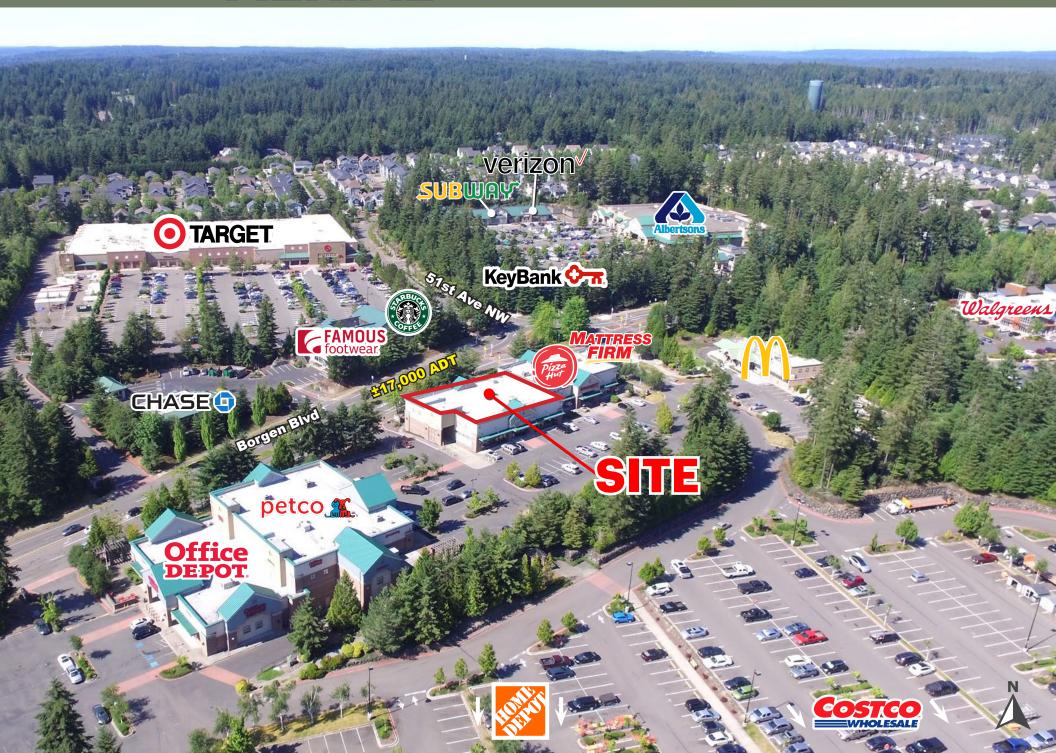

# MICRO AERIAL

### PROPERTY SUMMARY

**Former Pier 1** located in North Gig Harbor on Borgen Blvd. The property is minutes away from Highway 16 and shadow anchored by Target, Costco, The Home Depot, Albertsons, Office Depot, Petco & Walgreens. The site has multiple access points into the center, and opportunity for plenty of signage. With 17,000 cars passing per day, the building's location has great visibility to the area's main thoroughfare.