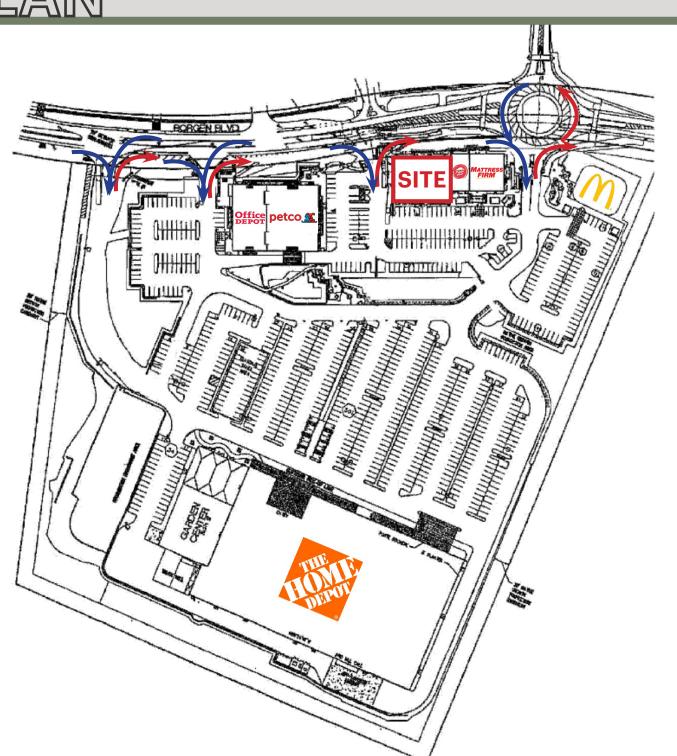

# PIER 1 IMPORTS

# GIG HARBOR

5160 Borgen Blvd - Gig Harbor, WA 98332

\*Do Not Disturb Tenant



### PROPERTY SUMMARY

**Former Pier 1** located in North Gig Harbor on Borgen Blvd. The property is minutes away from Highway 16 and shadow anchored by Target, Costco, The Home Depot, Albertsons, Office Depot, Petco & Walgreens. The site has multiple access points into the center, and opportunity for plenty of signage. With 17,000 cars passing per day, the building's location has great visibility to the area's main thoroughfare.

**LOCATION** 

5160 Borgen Blvd Gig Harbor, WA 98332

**SQUARE FOOTAGE** 

9,000 SF (Divisible)

ZONING

PCD-Commercial

#### **DRIVE-THROUGH POTENTIAL**









### SITE PLAN





# MICRO AERIAL



## GIG HARBOR AERIAL



## **DEMOGRAPHICS**



#### **POPULATION DENSITY**

1 Mile 3 Mile 5 Mile 6,331 24,437 50,141



#### AVERAGE HOUSEHOLD INCOME

1 Mile 3 Mile 5 Mile \$179,108 \$153,041 \$142,29



### MEDIAN HOUSEHOLD INCOME

1 Mile 3 Mile 5 Mile \$124,029 \$111,670 \$105,253



#### **DAYTIME EMPLOYEES**

1 Mile 3 Mile 5 Mile 3,201 10,277 21,435







Yohar Renaud
Vice President
(206) 641-9500
Yohar@Mattispart.com