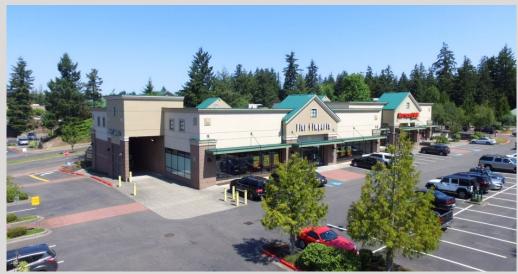

### PROPERTY SUMMARY

**Former Pier 1** located in North Gig Harbor on Borgen Blvd. The property is minutes away from Highway 16 and shadow anchored by Target, Costco, The Home Depot, Albertsons, Office Depot, Petco & Walgreens. The site has multiple access points into the center, and opportunity for plenty of signage. With 17,000 cars passing per day, the building's location has great visibility to the area's main thoroughfare.

### SITE PLAN

# MICRO AERIAL