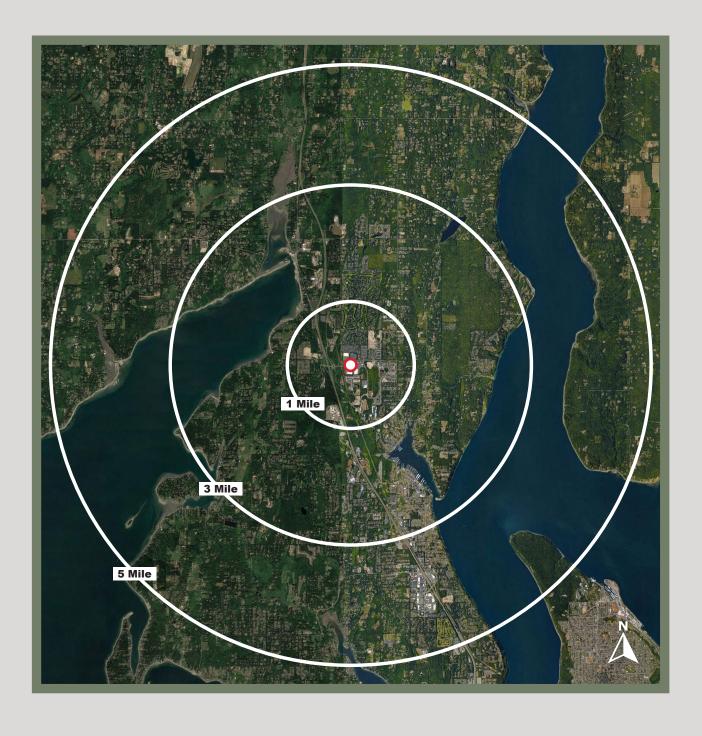

# MICRO AERIAL

## GIG HARBOR AERIAL

#### **POPULATION DENSITY**

1 Mile 3 Mile 5 Mile 6,331 24,437 50,141

#### AVERAGE HOUSEHOLD INCOME

1 Mile 3 Mile 5 Mile \$179,108 \$153,041 \$142,29

### MEDIAN HOUSEHOLD INCOME

1 Mile 3 Mile 5 Mile \$124,029 \$111,670 \$105,253

#### **DAYTIME EMPLOYEES**

1 Mile 3 Mile 5 Mile 3,201 10,277 21,435

Yohar Renaud
Vice President
(206) 641-9500
Yohar@Mattispart.com