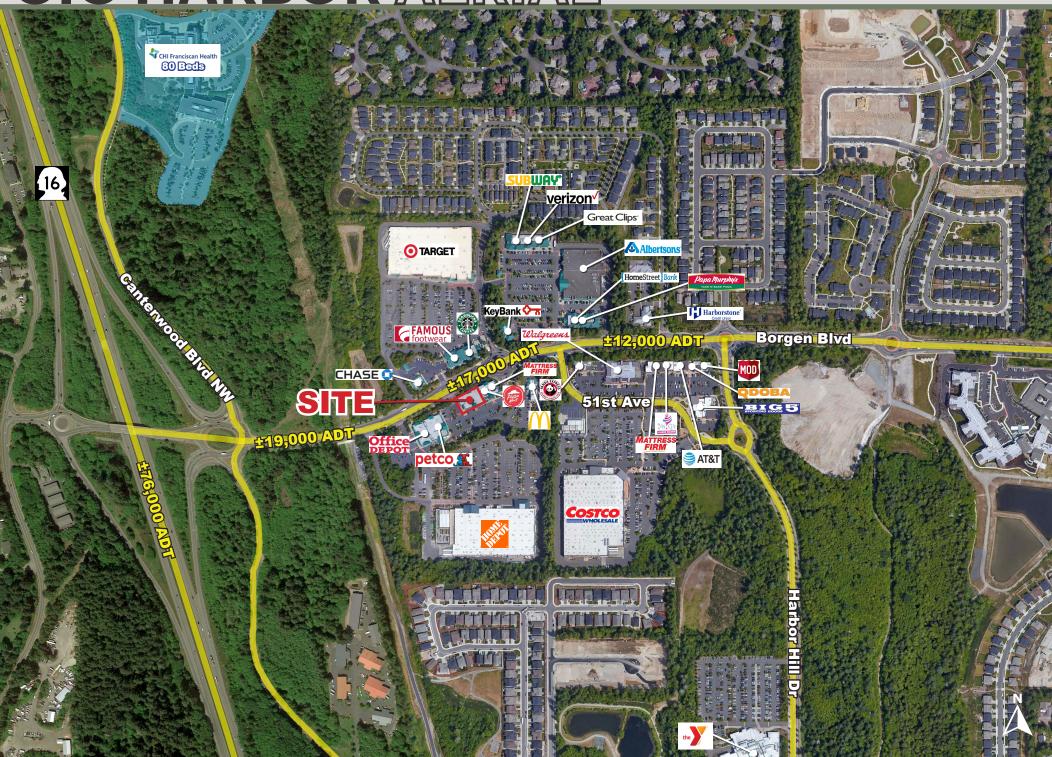

## GIG HARBOR AERIAL

### PROPERTY SUMMARY

**Former Pier 1** located in North Gig Harbor on Borgen Blvd. The property is minutes away from Highway 16 and shadow anchored by Target, Costco, The Home Depot, Albertsons, Office Depot, Petco & Walgreens. The site has multiple access points into the center, and opportunity for plenty of signage. With 17,000 cars passing per day, the building's location has great visibility to the area's main thoroughfare.