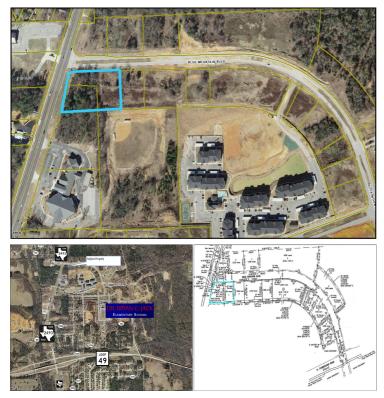

### Features

Road Frontage: Approx. 270' - Old Jacksonville Hwy.

Amenities: Corner Location

Additional: Master Planned community featuring commercial and retail development as well as new residential and new elementary

- Approx. 2.35 acre tract; Highly visible corner location
- Entrance to master Planned Development and new Jack Elementary
- Just off future Cumberland Road extension
- Signaled intersection upon completion of Cumberland Road extension
- Excellent access
- Premier South Tyler business address
- Center of Tylerâ€<sup>™</sup>s new growth corridor
  Minutes south of Tylerâ€<sup>™</sup>s Loop 323