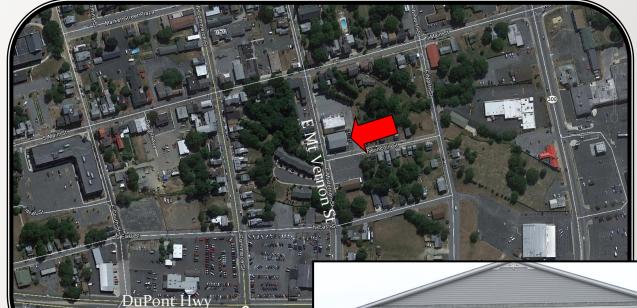

## PROPERTY FOR LEASE

24 E Mount Vernon St

Smyrna, DE

• Lease Price: \$13.00 psf NNN

• Available Space: (3) 1,400+/- SF units

• Zoning: CC

• Tax Parcel Number: 1-17-01013-02-6000-000

• Utilities: Town of Smyrna