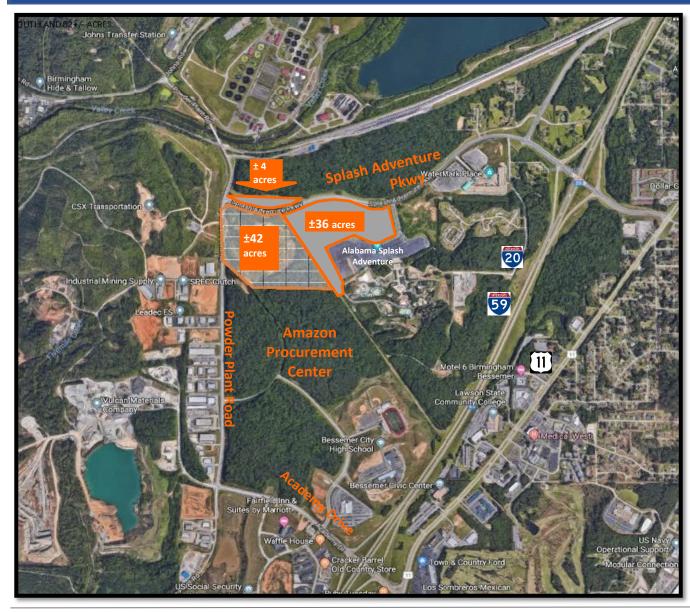

## ±82 acres adjacent to Amazon Procurement Center 725 Powder Plant Road, Bessemer, AL

- Commercial/Industrial Land for development next door to the Amazon Procurement Center
- Corner location at Powder Plant Road and Splash Adventure Parkway
- Utility infrastructure to site for development and access
- Distribution to Birmingham/Hoover MSA with two interstate access points for I-20/59 and I-459
- Large development site assistance from local municipalities
- City: Bessemer, County: Jefferson, Zoning: I-3
- Price: \$29,000.00/acre