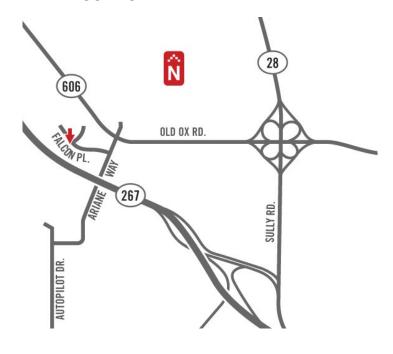

### **MAP / LOCATION**

# **NORTHPOINTE BUSINESS PARK**

44873, 44845 FALCON PLACE, 22977 EAGLEWOOD COURT - STERLING, VIRGINIA