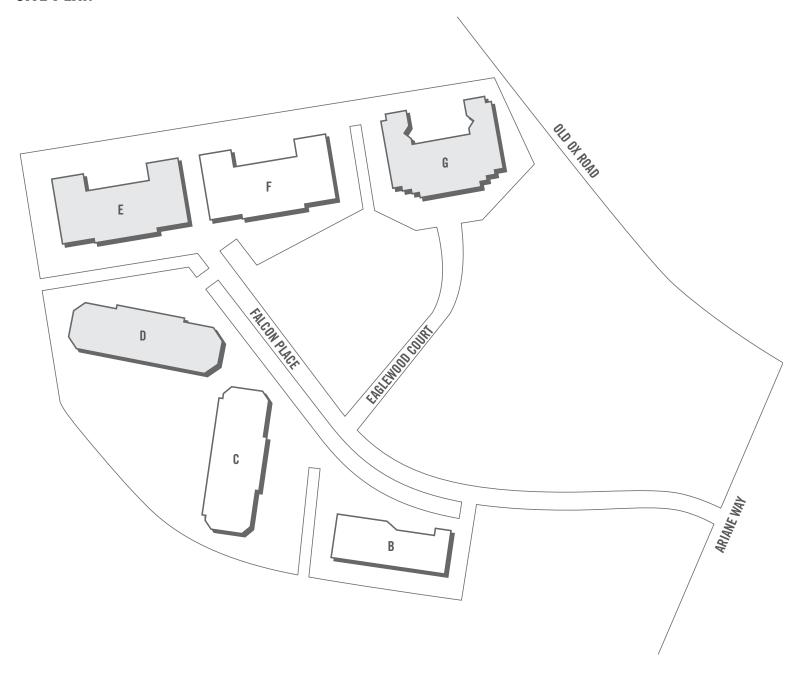

# NORTHPOINTE BUSINESS PARK

#### 44873, 44845 FALCON PLACE, 22977 EAGLEWOOD COURT - STERLING, VIRGINIA



#### **FEATURES**

- Sterling location providing customers and staff direct access to Dulles International Airport, as well as easy access to major commuter routes of Route 28, Route 606, and Route 267
- Dock level loading available for ease of deliveries and distribution of products
- 18' warehouse ceiling allowing for great vertical storage
- Each suite has individual entrances allowing for direct access for customers as well as attractive glass entries providing ample natural light

### **MAP / LOCATION**







# **NORTHPOINTE BUSINESS PARK**

44873, 44845 FALCON PLACE, 22977 EAGLEWOOD COURT - STERLING, VIRGINIA

## **SITE PLAN**