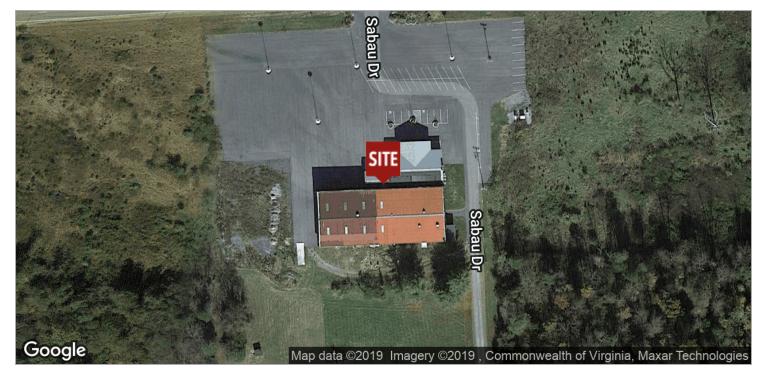

rcial outside lights for security. Property has shared well. This building is located right outside the Luray city limits. Large garage area with overhead doors. All new flooring in front area of building, roof has been repaired (with warranty) and new water line from well to building. Property currently leased for \$5200 monthly on a new 3 year lease with a 3 year renewal option. PURCHASE ENTIRE 10.8 ACRE PROPERTY FOR \$899,000!

For More Information:



# **16,200 SF COMMERCIAL BUILDING FOR SALE** 2039 US HWY 211 W, Luray, VA 22835

### **Additional Photos**













For More Information:

### 16,200 SF COMMERCIAL BUILDING FOR SALE

2039 US HWY 211 W, Luray, VA 22835

Site Plan



# **16,200 SF COMMERCIAL BUILDING FOR SALE** 2039 US HWY 211 W, Luray, VA 22835

### **Location Maps**