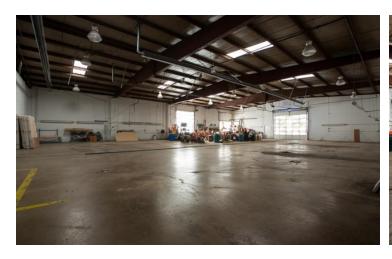

#### **PROPERTY OVERVIEW**

Listed far below tax assessed value. Nice solid building on large paved lot. Commercial outside lights for security. Property has shared well. This building is located right outside the Luray city limits. Large garage area with overhead doors. All new flooring in front area of building, roof has been repaired (with warranty) and new water line from well to building. Property currently leased for \$5200 monthly on a new 3 year lease with a 3 year renewal option. PURCHASE ENTIRE 10.8 ACRE PROPERTY FOR \$899,000!

### **Additional Photos**

For More Information: