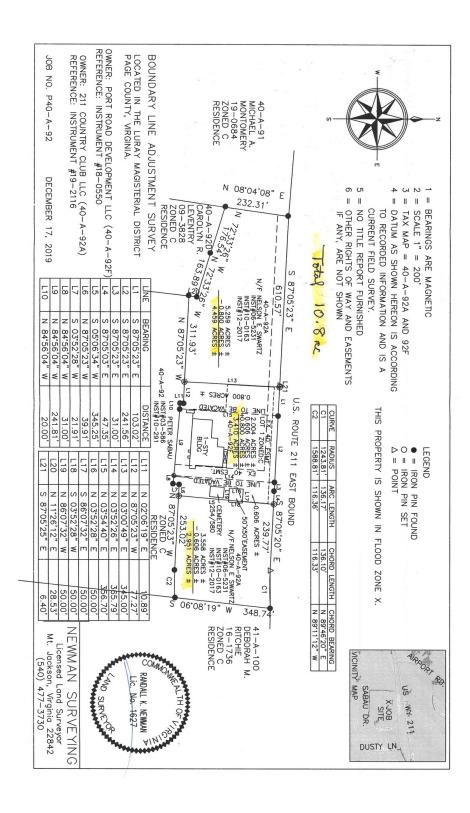

### 16,200 SF COMMERCIAL BUILDING FOR SALE

2039 US HWY 211 W, Luray, VA 22835

Site Plan