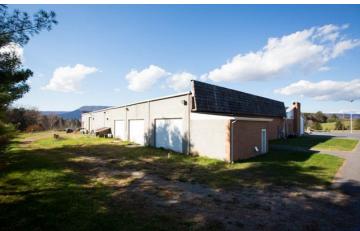

: 3.410 Acres

Additional Available

Building Size: 16,200 SF

Zoning: C1

Parking: Private 71+ stalls

MLS#: 573190



#### **PROPERTY OVERVIEW**

Listed far below tax assessed value. Nice solid building on large paved lot. Commercial outside lights for security. Property has shared well. This building is located right outside the Luray city limits. Large garage area with overhead doors. All new flooring in front area of building, roof has been repaired (with warranty) and new water line from well to building. Property currently leased for \$5200 monthly on a new 3 year lease with a 3 year renewal option. PURCHASE ENTIRE 10.8 ACRE PROPERTY FOR \$899,000!

For More Information:



# **16,200 SF COMMERCIAL BUILDING FOR SALE** 2039 US HWY 211 W, Luray, VA 22835

### **Additional Photos**













For More Information:

### 16,200 SF COMMERCIAL BUILDING FOR SALE

2039 US HWY 211 W, Luray, VA 22835

Site Plan



# **16,200 SF COMMERCIAL BUILDING FOR SALE** 2039 US HWY 211 W, Luray, VA 22835

### **Location Maps**