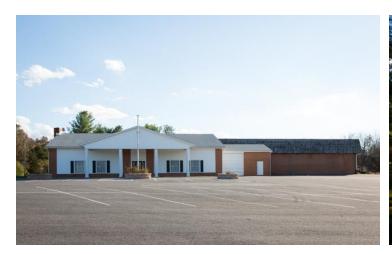

ze: 3.410 Acres

Additional Available

Building Size: 16,200 SF

Zoning: C1

Parking: Private 71+ stalls

MLS#: 573190



#### **PROPERTY OVERVIEW**

Listed far below tax assessed value. Nice solid building on large paved lot. Commercial outside lights for security. Property has shared well. This building is located right outside the Luray city limits. Large garage area with overhead doors. All new flooring in front area of building, roof has been repaired (with warranty) and new water line from well to building. Property currently leased for \$5200 monthly on a new 3 year lease with a 3 year renewal option. PURCHASE ENTIRE 10.8 ACRE PROPERTY FOR \$899,000!

For More Information:



# **16,200 SF COMMERCIAL BUILDING FOR SALE** 2039 US HWY 211 W, Luray, VA 22835

### **Additional Photos**













For More Information:

### 16,200 SF COMMERCIAL BUILDING FOR SALE

2039 US HWY 211 W, Luray, VA 22835

Site Plan



# **16,200 SF COMMERCIAL BUILDING FOR SALE** 2039 US HWY 211 W, Luray, VA 22835

### **Location Maps**