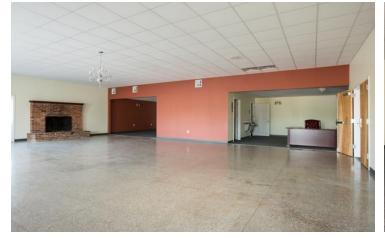

#### **PROPERTY OVERVIEW**

Listed far below tax assessed value. Nice solid building on large paved lot. Commercial outside lights for security. Property has shared well. This building is located right outside the Luray city limits. Large garage area with overhead doors. All new flooring in front area of building, roof has been repaired (with warranty) and new water line from well to building. Property currently leased for \$5200 monthly on a new 3 year lease with a 3 year renewal option. PURCHASE ENTIRE 10.8 ACRE PROPERTY FOR \$899,000!

### **Additional Photos**

For More Information: