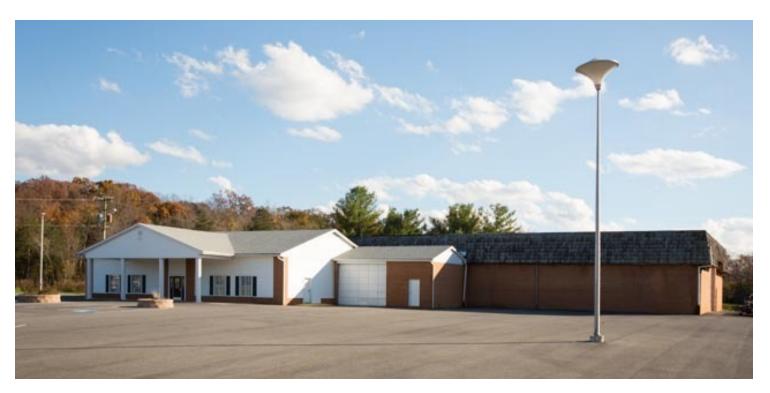

## 16,200 SF COMMERCIAL BUILDING FOR SALE

2039 US HWY 211 W, Luray, VA 22835

#### **PROPERTY OVERVIEW**

Listed far below tax assessed value. Nice solid building on large paved lot. Commercial outside lights for security. Property has shared well. This building is located right outside the Luray city limits. Large garage area with overhead doors. All new flooring in front area of building, roof has been repaired (with warranty) and new water line from well to building. Property currently leased for \$5200 monthly on a new 3 year lease with a 3 year renewal option. PURCHASE ENTIRE 10.8 ACRE PROPERTY FOR \$899,000!

# **16,200 SF COMMERCIAL BUILDING FOR SALE** 2039 US HWY 211 W, Luray, VA 22835