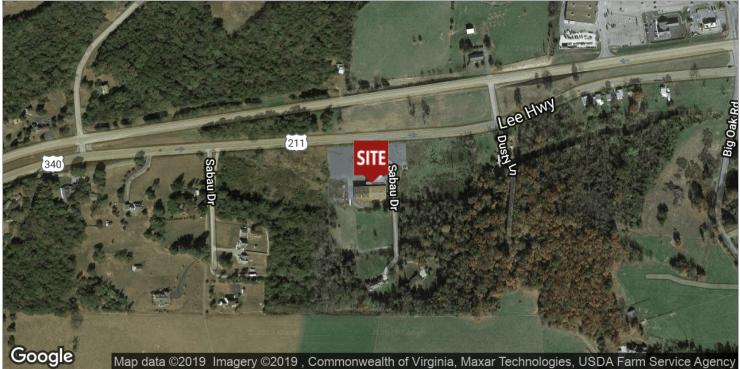

ial outside lights for security. Property has shared well. This building is located right outside the Luray city limits. Large garage area with overhead doors. All new flooring in front area of building, roof has been repaired (with warranty) and new water line from well to building. Property currently leased for \$5200 monthly on a new 3 year lease with a 3 year renewal option. PURCHASE ENTIRE 10.8 ACRE PROPERTY FOR \$899,000!

For More Information:



# **16,200 SF COMMERCIAL BUILDING FOR SALE** 2039 US HWY 211 W, Luray, VA 22835

### **Additional Photos**













For More Information:

### 16,200 SF COMMERCIAL BUILDING FOR SALE

2039 US HWY 211 W, Luray, VA 22835

Site Plan



# **16,200 SF COMMERCIAL BUILDING FOR SALE** 2039 US HWY 211 W, Luray, VA 22835

### **Location Maps**