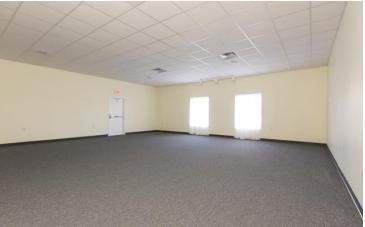

#### **PROPERTY OVERVIEW**

Listed far below tax assessed value. Nice solid building on large paved lot. Commercial outside lights for security. Property has shared well. This building is located right outside the Luray city limits. Large garage area with overhead doors. All new flooring in front area of building, roof has been repaired (with warranty) and new water line from well to building. Property currently leased for \$5200 monthly on a new 3 year lease with a 3 year renewal option. PURCHASE ENTIRE 10.8 ACRE PROPERTY FOR \$899,000!

### **Additional Photos**

For More Information: