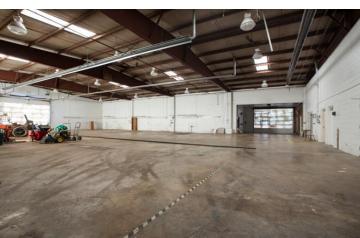

#### **PROPERTY OVERVIEW**

Listed far below tax assessed value. Nice solid building on large paved lot. Commercial outside lights for security. Property has shared well. This building is located right outside the Luray city limits. Large garage area with overhead doors. All new flooring in front area of building, roof has been repaired (with warranty) and new water line from well to building. Property currently leased for \$5200 monthly on a new 3 year lease with a 3 year renewal option. PURCHASE ENTIRE 10.8 ACRE PROPERTY FOR \$899,000!

### **Additional Photos**

For More Information: