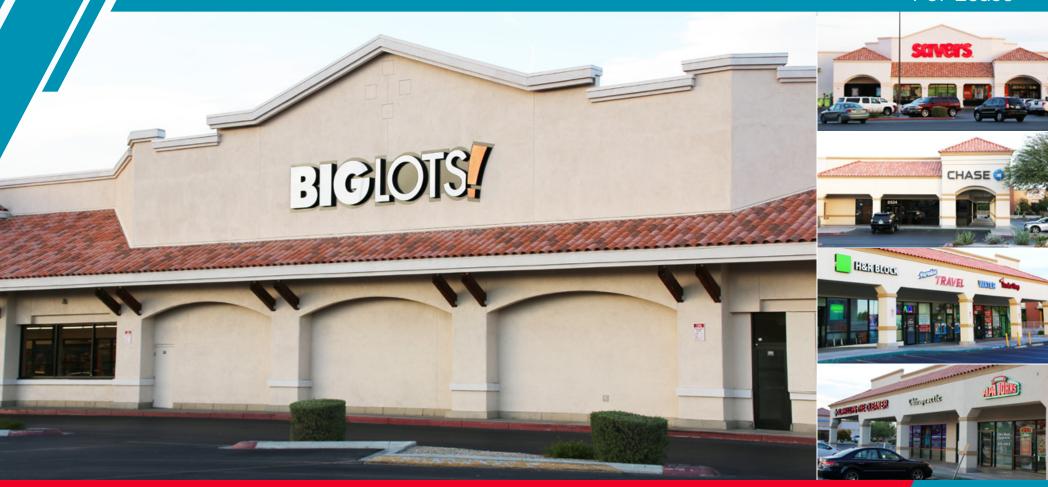

## For Lease

| Unit         | Tenant Name                        | SF     |
|--------------|------------------------------------|--------|
| 8584         | PT's Pub (Golden Gaming)           | 4,000  |
| 8580         | Roberto's Taco Shop, LLC           | 1,400  |
| 8578         | Al Phillips Cleaners               | 1,800  |
| 8576         | Lake Mead Chiropractic             | 1,200  |
| 8574         | Papa John's Pizza (Property Works) | 1,200  |
| 8560         | OMG Boba Tea                       | 1,260  |
| 8558         | South Shores Beauty/Barber Shop    | 2,520  |
| 8554         | State Farm                         | 1,470  |
| 8552         | Available (Sandwich Shop)          | 1,400  |
| 8548         | ReMax Advantage                    | 4,800  |
| 8544         | Vacant                             | 3,200  |
| 8540-100-110 | Soulfire Dance Studio              | 5,000  |
| 8540-120     | Naka Sushi                         | 1,500  |
| 8540-130     | Pierogi                            | 1,500  |
| 8524         | Chase Bank                         | 4,500  |
| 8518         | H&R Block                          | 1,000  |
| 8516         | Vacant                             | 1,000  |
| 8514         | South Shores Water Store           | 750    |
| 8512         | Smoke Shop                         | 750    |
| 8510         | J&J Landscape                      | 860    |
| Total        |                                    | 41,110 |