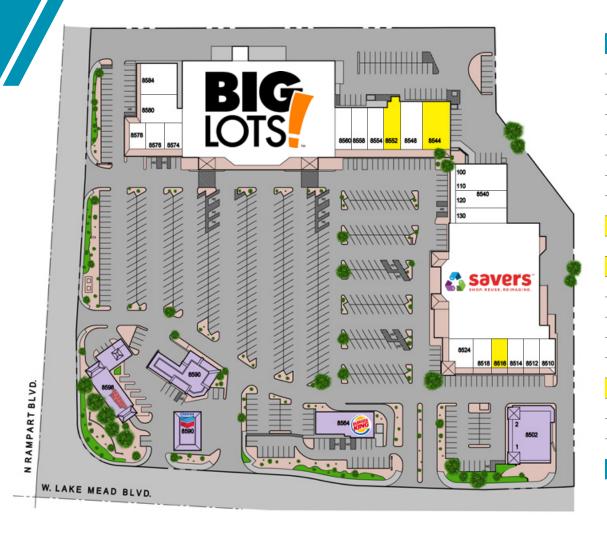

## For Lease

| Unit         | Tenant Name                        | SF     |
|--------------|------------------------------------|--------|
| 8584         | PT's Pub (Golden Gaming)           | 4,000  |
| 8580         | Roberto's Taco Shop, LLC           | 1,400  |
| 8578         | Al Phillips Cleaners               | 1,800  |
| 8576         | Lake Mead Chiropractic             | 1,200  |
| 8574         | Papa John's Pizza (Property Works) | 1,200  |
| 8560         | OMG Boba Tea                       | 1,260  |
| 8558         | South Shores Beauty/Barber Shop    | 2,520  |
| 8554         | State Farm                         | 1,470  |
| 8552         | Available (Sandwich Shop)          | 1,400  |
| 8548         | ReMax Advantage                    | 4,800  |
| 8544         | Vacant                             | 3,200  |
| 8540-100-110 | Soulfire Dance Studio              | 5,000  |
| 8540-120     | Naka Sushi                         | 1,500  |
| 8540-130     | Pierogi                            | 1,500  |
| 8524         | Chase Bank                         | 4,500  |
| 8518         | H&R Block                          | 1,000  |
| 8516         | Vacant                             | 1,000  |
| 8514         | South Shores Water Store           | 750    |
| 8512         | Smoke Shop                         | 750    |
| 8510         | J&J Landscape                      | 860    |
| Total        |                                    | 41,110 |