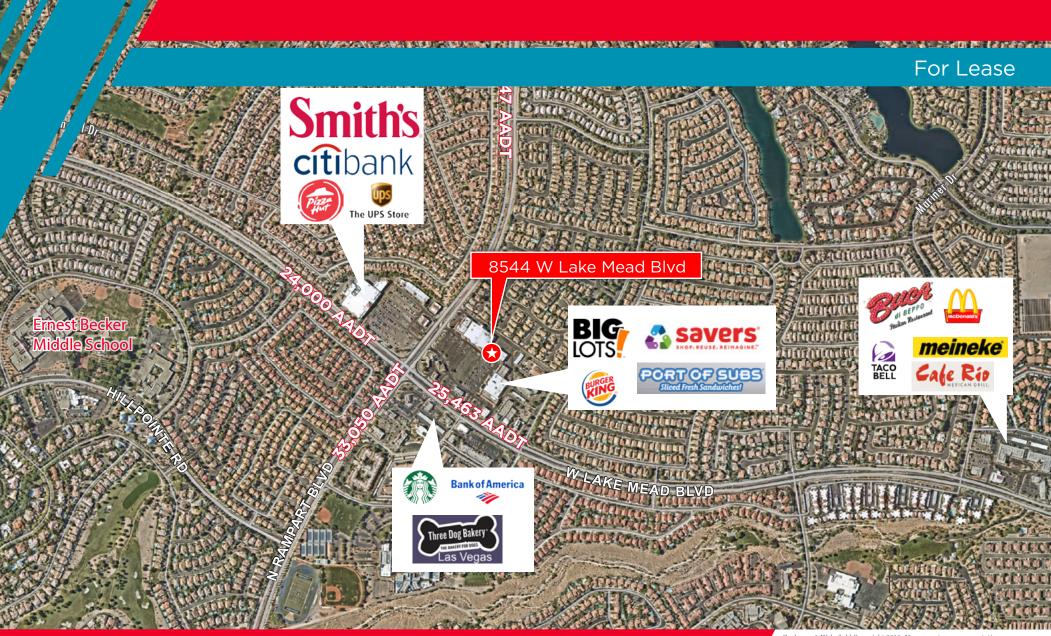

#### PROPERTY HIGHLIGHTS

- Dense Residential
- High Volume Traffic Counts
- Signalized intersection
- Above average household incomes
- · High daytime population
- Adjacent to high volume Smith's Grocery Store

## **NEIGHBORHOOD DEMOGRAPHICS**

|         | POPULATION | AVERAGE<br>HOUSEHOLD INCOME | HOUSEHOLDS |
|---------|------------|-----------------------------|------------|
| 1 Mile  | 17,946     | \$95,708                    | 7,504      |
| 3 Miles | 165,266    | \$77,763                    | 65,476     |
| 5 Miles | 383,555    | \$78,051                    | 146,796    |