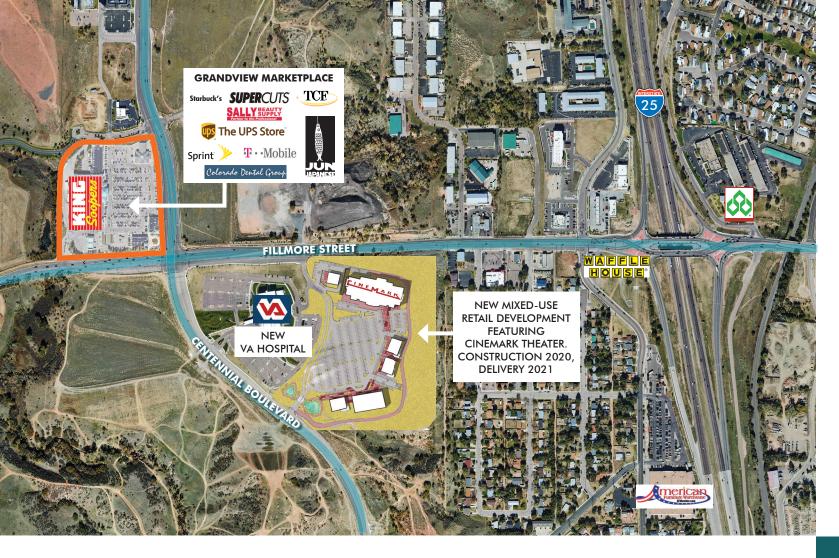

## GRANDVIEW MARKETPLACE

Is located in the city of Colorado Springs, at the highly visible northwest corner of Centennial Boulevard and Fillmore Street. The center, built in 2004, offers a great tenant mix and is anchored by King Soopers. It is located near the new VA hospital with convenient access to I-25 and Garden of the Gods Road.

A new mixed-use retail development is planned for the southeast corner of Centennial Boulevard and Fillmore Street, featuring a Cinemark Theater, with construction 2020 and delivery 2021.