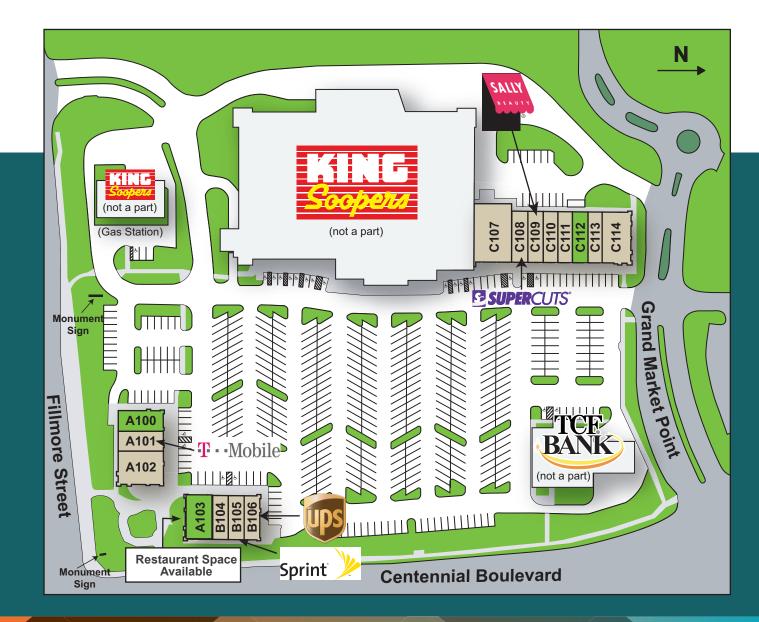

## GRANDVIEW MARKETPLACE

Is located in the city of Colorado Springs, at the highly visible northwest corner of Centennial Boulevard and Fillmore Street. The center, built in 2004, offers a great tenant mix and is anchored by King Soopers. It is located near the new VA hospital with convenient access to I-25 and Garden of the Gods Road.

### PROPERTY DETAILS

| Suite       | A100                                           | (SUBLEASE)<br>A103  | C112                       |
|-------------|------------------------------------------------|---------------------|----------------------------|
| Size        | 1,504 SF                                       | 2,108               | 1,400 SF<br>up to 2,800 SF |
| Lease Rate  | \$26.00/SF                                     | \$23.50/SF          | \$23.00/SF                 |
| NNN         | \$9.74/SF                                      | \$9.74/SF           | \$9.74/SF                  |
| Description | End Cap Unit and Former<br>Sandwich Shop Space | Restaurant<br>Space | Former Fitness<br>Training |
|             |                                                |                     |                            |

| Grandview      |
|----------------|
| Marketplace    |
| offers a great |
| tenant mix and |
| is anchored by |
| King Soopers   |
|                |

| #    | TENANT                | SF    |      | #    | TENANT                   | SF                   |
|------|-----------------------|-------|------|------|--------------------------|----------------------|
| A100 | AVAILABLE             | 1,504 |      | C107 | Steins & Vines - Liquor  | 4,000                |
| A101 | T-Mobile              | 1,401 |      | C108 | Supercuts                | 1,400                |
| A102 | Colorado Dental Group | 3,039 |      | C109 | Sally Beauty Supply      | 1,365                |
| A103 | RESTAURANT SPACE      | 2400  | 2400 | C110 | Z-Ultimate Fitness       | 1,365                |
| A103 | AVAILABLE (SUBLEASE)  | 2,108 |      | C111 | Fusion Nails             | 1,400                |
| B104 | Heart of Jerusalem    | 1,145 |      | C112 | AVAILABLE                | 1,400<br>up to 2,800 |
| B105 | Sprint                | 1,412 |      | C113 | The Joint - Chiropractic | 1,400                |
| B106 | The UPS Store         | 1,278 |      | C114 | Jun Japanese Restaurant  | 2,800                |
|      |                       |       |      |      |                          |                      |