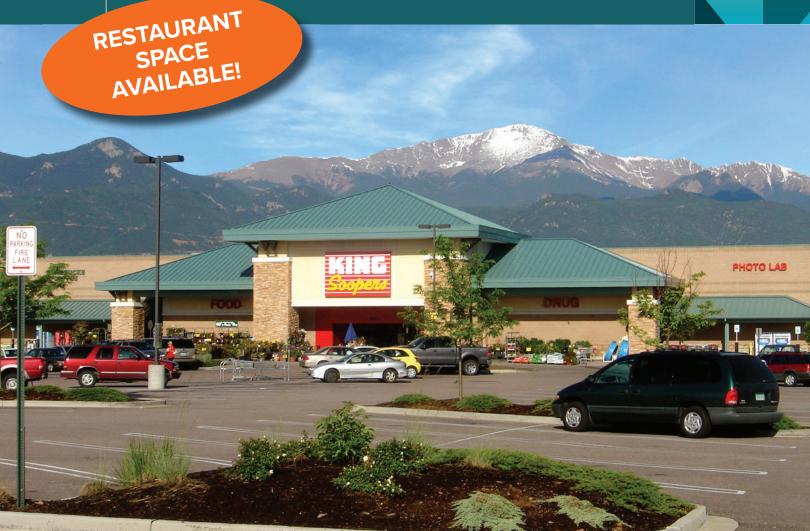

## GRANDVIEW MARKETPLACE

Is located in the city of Colorado Springs, at the highly visible northwest corner of Centennial Boulevard and Fillmore Street. The center, built in 2004, offers a great tenant mix and is anchored by King Soopers. It is located near the new VA hospital with convenient access to I-25 and Garden of the Gods Road.

### PROPERTY DETAILS

| Suite       | A100                                           | (SUBLEASE)<br>A103  | C112                       |
|-------------|------------------------------------------------|---------------------|----------------------------|
| Size        | 1,504 SF                                       | 2,108               | 1,400 SF<br>up to 2,800 SF |
| Lease Rate  | \$26.00/SF                                     | \$23.50/SF          | \$23.00/SF                 |
| NNN         | \$9.74/SF                                      | \$9.74/SF           | \$9.74/SF                  |
| Description | End Cap Unit and Former<br>Sandwich Shop Space | Restaurant<br>Space | Former Fitness<br>Training |
|             |                                                |                     |                            |