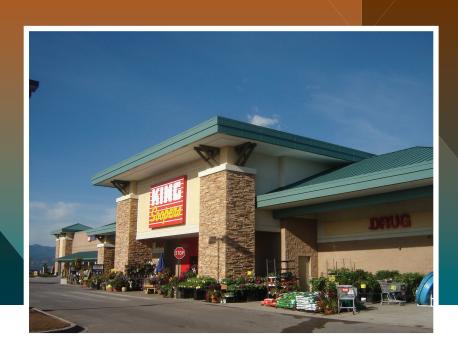

## GRANDVIEW MARKETPLACE

Is located in the city of Colorado Springs, at the highly visible northwest corner of Centennial Boulevard and Fillmore Street. The center, built in 2004, offers a great tenant mix and is anchored by King Soopers. It is located near the new VA hospital with convenient access to I-25 and Garden of the Gods Road.