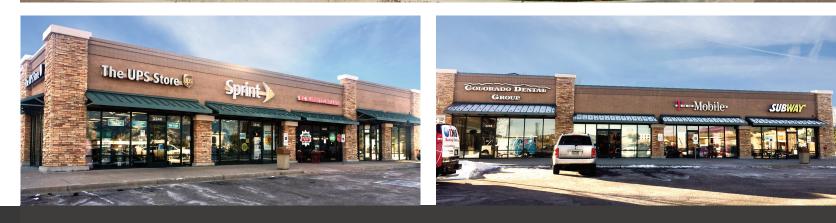

| Grandview      |
|----------------|
| Marketplace    |
| offers a great |
| tenant mix and |
| is anchored by |
| King Soopers   |
|                |

| #    | TENANT                | SF    |      | #    | TENANT                   | SF                   |
|------|-----------------------|-------|------|------|--------------------------|----------------------|
| A100 | AVAILABLE             | 1,504 |      | C107 | Steins & Vines - Liquor  | 4,000                |
| A101 | T-Mobile              | 1,401 |      | C108 | Supercuts                | 1,400                |
| A102 | Colorado Dental Group | 3,039 |      | C109 | Sally Beauty Supply      | 1,365                |
| A103 | RESTAURANT SPACE      | 2400  | 2400 | C110 | Z-Ultimate Fitness       | 1,365                |
| A103 | AVAILABLE (SUBLEASE)  | 2,108 |      | C111 | Fusion Nails             | 1,400                |
| B104 | Heart of Jerusalem    | 1,145 |      | C112 | AVAILABLE                | 1,400<br>up to 2,800 |
| B105 | Sprint                | 1,412 |      | C113 | The Joint - Chiropractic | 1,400                |
| B106 | The UPS Store         | 1,278 |      | C114 | Jun Japanese Restaurant  | 2,800                |
|      |                       |       |      |      |                          |                      |