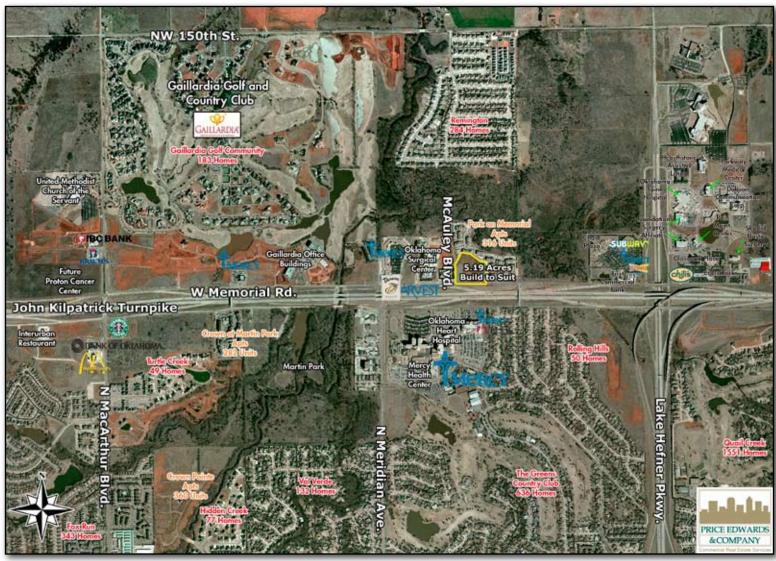

### LAND FOR LEASE OR BUILD TO SUIT

**Location:** The land is located just East of Meridian on Memorial

Road.

**Land Size:**  $5.19 \pm Acres$ 

**Dimensions:** Irregular

**Frontage:** 369 ft. on McAuley Blvd.

509 ft. on W. Memorial Rd.

**Zoning:** C-3 Community Commercial

**Property Type:** Build to Suit or partnership opportunity

Utilities: All utilities are adjacent to the property

**Comments:** Great location for office or retail. Across the street from

Mercy Hospital.

2007 Traffic Counts:

McAuley Blvd. - N. Portland Ave.: 23,860 cars per day

N. Meridian Ave. - McAuley Blvd.: 16,604 cars per day

| 2007 Demographics: |           |                  |          |
|--------------------|-----------|------------------|----------|
|                    | 1 mile    | 3 mile:          | 5 mile   |
| Population         | 3,623     | 44,452           | 127,181  |
| Annual HH Income   | \$134,007 | \$93,86 <i>7</i> | \$80,063 |