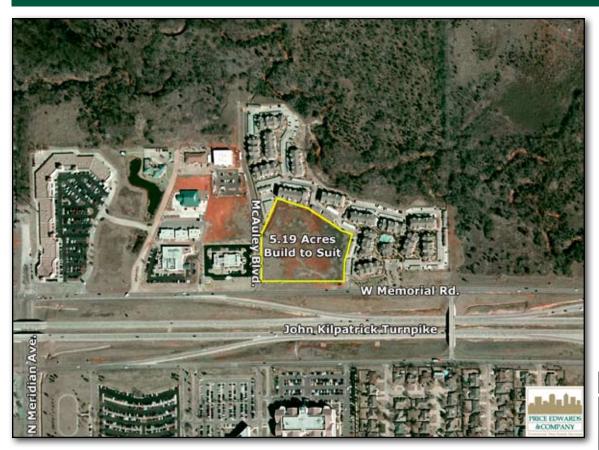

### LAND FOR LEASE OR BUILD TO SUIT

**Location:** The land is located just East of Meridian on Memorial

Road.

**Land Size:**  $5.19 \pm Acres$ 

**Dimensions:** Irregular

**Frontage:** 369 ft. on McAuley Blvd.

509 ft. on W. Memorial Rd.

**Zoning:** C-3 Community Commercial

**Property Type:** Build to Suit or partnership opportunity

Utilities: All utilities are adjacent to the property

**Comments:** Great location for office or retail. Across the street from

Mercy Hospital.

2007 Traffic Counts:

McAuley Blvd. - N. Portland Ave.: 23,860 cars per day

N. Meridian Ave. - McAuley Blvd.: 16,604 cars per day

| 2007 Demographics: |           |                  |          |
|--------------------|-----------|------------------|----------|
|                    | 1 mile    | 3 mile:          | 5 mile   |
| Population         | 3,623     | 44,452           | 127,181  |
| Annual HH Income   | \$134,007 | \$93,86 <i>7</i> | \$80,063 |