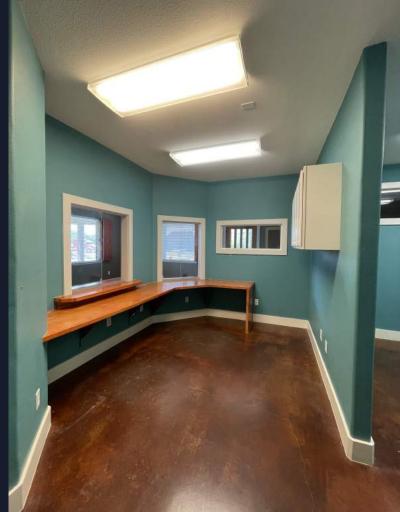

#### **OFFICE / MEDICAL SPACE FOR LEASE**

**AVAILABILITY** 2,530 SF

#### **RENTAL RATE**

\$6,000/Month (with NNN included)

Located approx 1 mile south of Hwy 290 on RR 12. The spacious office is road facing, has its own front and back doors, utilities and restroom facilities. Perfect for an Office or Medical space.