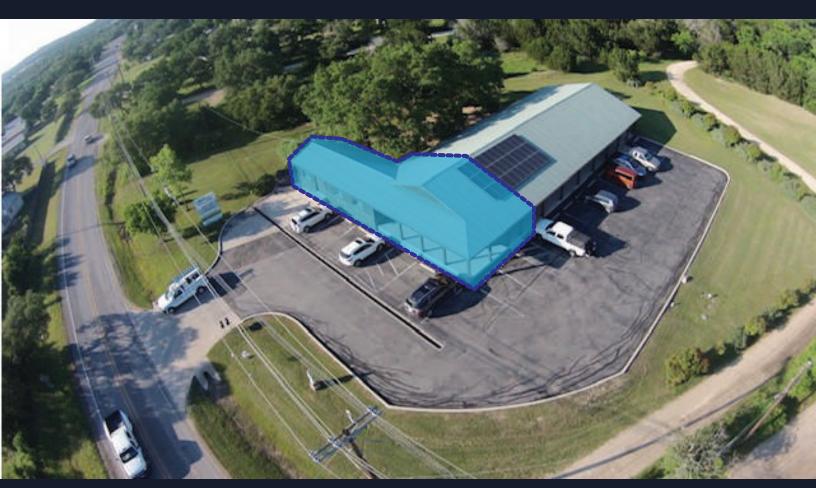

## **27008 RANCH ROAD 12, UNIT A**DRIPPING SPRINGS, TX 78620

#### **OFFICE / MEDICAL SPACE FOR LEASE**

**AVAILABILITY** 2,530 SF

#### **RENTAL RATE**

\$6,000/Month (with NNN included)

Located approx 1 mile south of Hwy 290 on RR 12. The spacious office is road facing, has its own front and back doors, utilities and restroom facilities. Perfect for an Office or Medical space.

# **Available Immediately** 2,530 SF

**27008 RANCH ROAD 12, UNIT A**DRIPPING SPRINGS, TX 78620