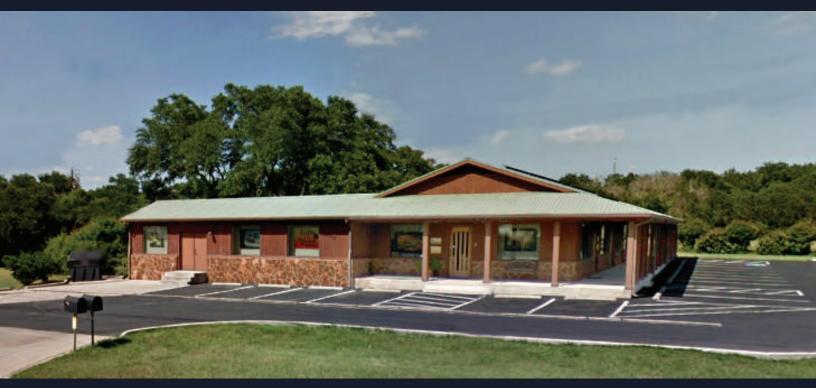

## **27008 RANCH ROAD 12, UNIT A**DRIPPING SPRINGS, TX 78620

#### **OFFICE / MEDICAL SPACE FOR LEASE**

**AVAILABILITY** 2,530 SF

#### **RENTAL RATE**

\$6,000/Month (with NNN included)

Located approx 1 mile south of Hwy 290 on RR 12. The spacious office is road facing, has its own front and back doors, utilities and restroom facilities. Perfect for an Office or Medical space.