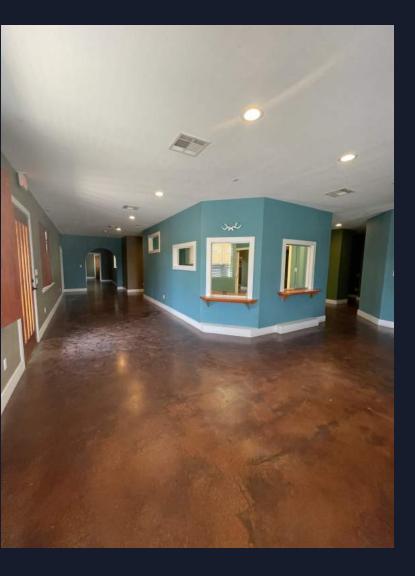

#### **OFFICE / MEDICAL SPACE FOR LEASE**

**AVAILABILITY** 2,530 SF

#### **RENTAL RATE**

\$6,000/Month (with NNN included)

Located approx 1 mile south of Hwy 290 on RR 12. The spacious office is road facing, has its own front and back doors, utilities and restroom facilities. Perfect for an Office or Medical space.