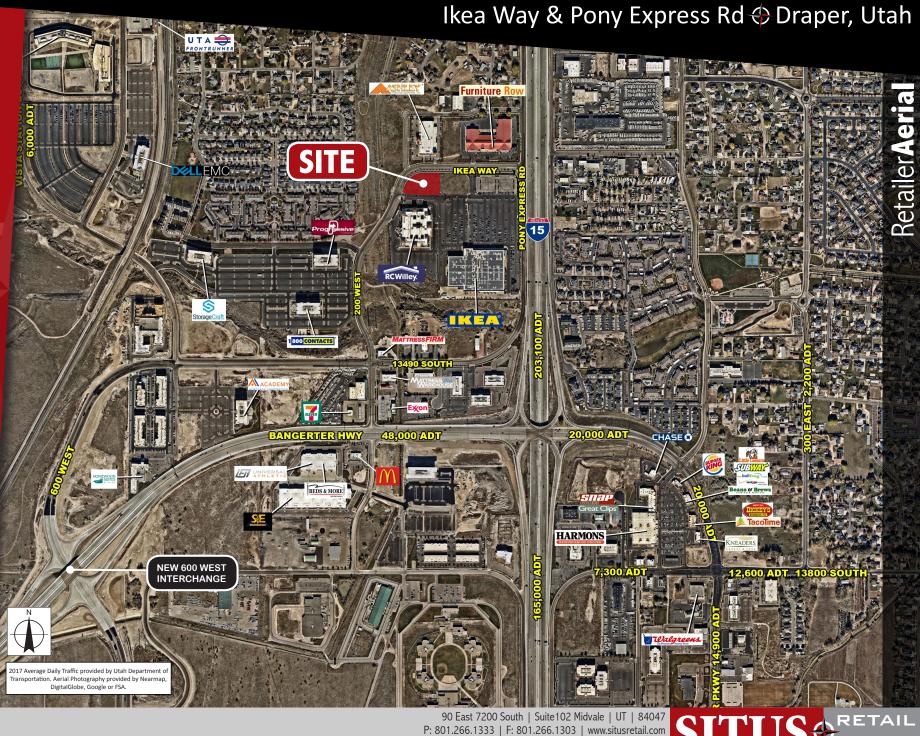

## IKEA DRAPER PAD

Ikea Way & Pony Express Rd ♦ Draper, Utah

#### **PROPERTY INFORMATION**

- Size: 1.69 Acre PadSale Price: \$24.00 PSF
- Zoning: Commercial Special District Dahle Retail Center (CSD-DRC)

#### **FEATURES**

- Easy Freeway Access
- High-Growth Area
- Anchored by: