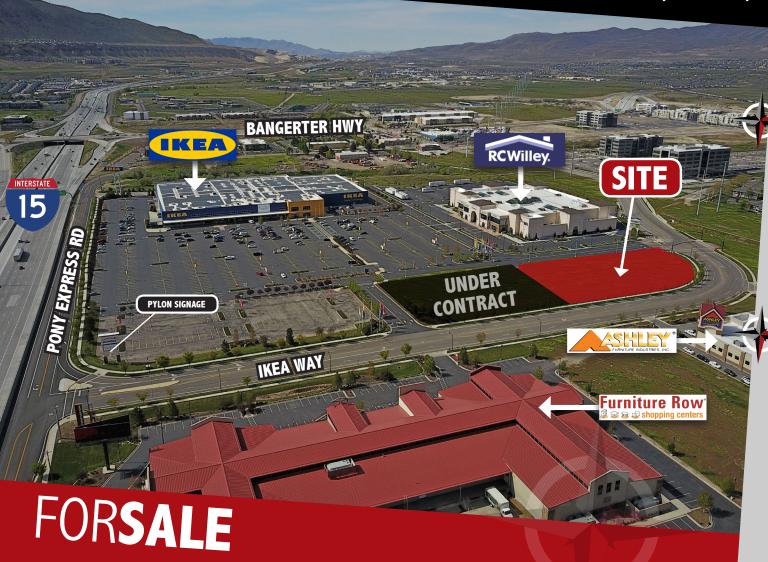

## IKEA DRAPER PAD

Ikea Way & Pony Express Rd ♦ Draper, Utah

#### **PROPERTY INFORMATION**

- Size: 1.69 Acre PadSale Price: \$24.00 PSF
- Zoning: Commercial Special District Dahle Retail Center (CSD-DRC)

#### **FEATURES**

- Easy Freeway Access
- High-Growth Area
- Anchored by:

## IKEA DRAPER PAD

Ikea Way & Pony Express Rd ♦ Draper, Utah

Taylor DeBry tdebry@situsretail.com 801.838.9628

Matt Harlin mharlin@situsretail.com 801.838.9632

**PYLON SIGNAGE** 

90 East 7200 South | Suite102 Midvale | UT | 84047 P: 801.266.1333 | F: 801.266.1303 | www.situsretail.com