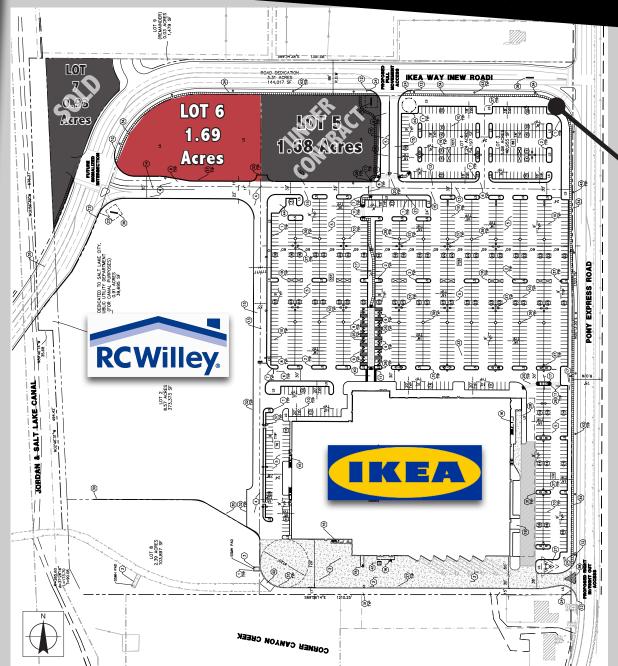

## IKEA DRAPER PAD

Ikea Way & Pony Express Rd ♦ Draper, Utah

#### **PROPERTY INFORMATION**

- Size: 1.69 Acre PadSale Price: \$24.00 PSF
- Zoning: Commercial Special District Dahle Retail Center (CSD-DRC)

#### **FEATURES**

- Easy Freeway Access
- High-Growth Area
- Anchored by: