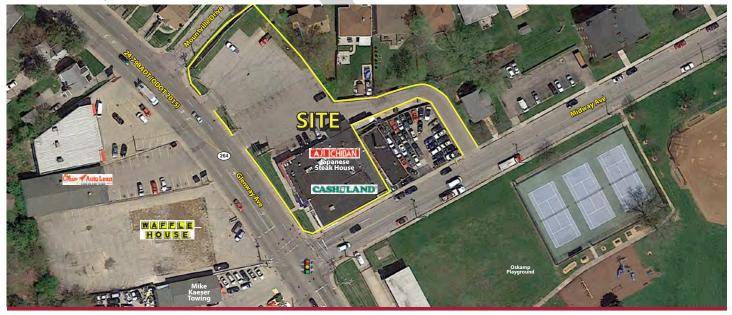

Glenway Avenue & Midway Avenue - Western Hills 5708 Glenway Avenue, Cincinnati, OH 45211

0.955 Acres Available

## **Property Details:**

- Great visibility on Glenway Avenue with access to traffic signal
- · Dense population with strong demographics
- Regional trade area close to: Western Hills Plaza, Western Hills Marketplace and Glenway Crossing