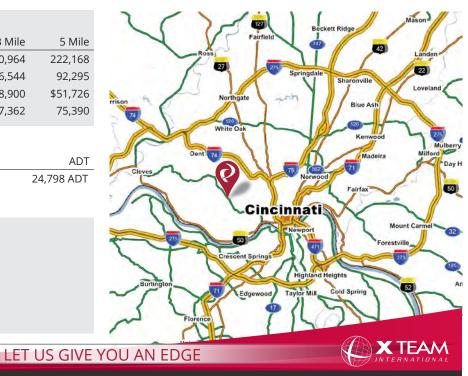

## **Demographics:**

| 2017 Estimates            | 1 Mile   | 3 Mile   | 5 Mile   |
|---------------------------|----------|----------|----------|
| Population                | 14,300   | 110,964  | 222,168  |
| Households                | 6,641    | 46,544   | 92,295   |
| Median Household Income   | \$44,656 | \$48,900 | \$51,726 |
| Total Number of Employees | 8,189    | 27,362   | 75,390   |

## Traffic Counts:

| ODOT 2015      | ADT        |
|----------------|------------|
| Glenway Avenue | 24,798 ADT |