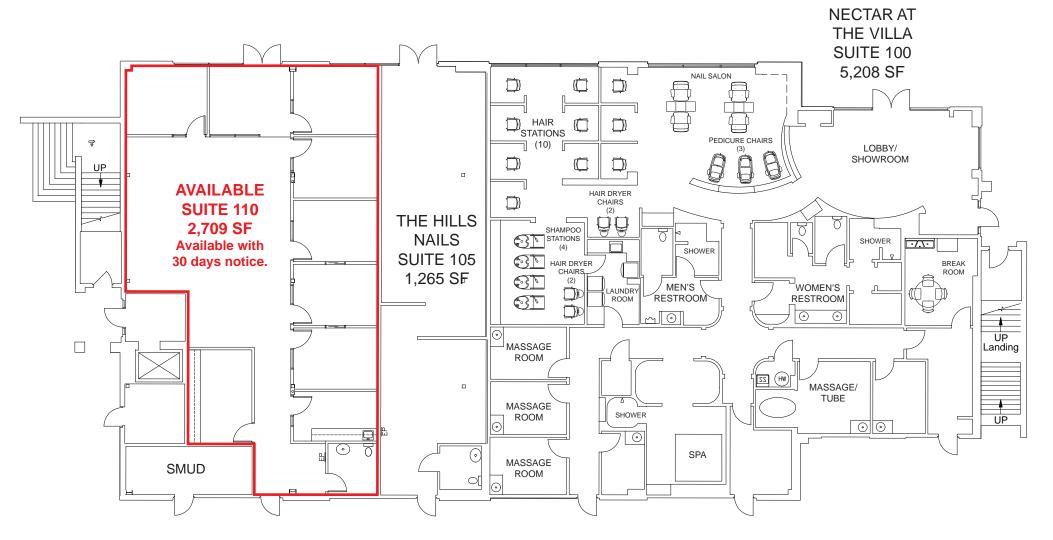

### **LEASE RATES:**

3905:

Suite 110\* - 2,709 SF: \$6,475.00, NNN (\$2.39 PSF)

3907 Park Dr

Suite 210\* - 1,190 SF: \$2,368.00, NNN (\$1.99 PSF) Suite 225\* - 1,410 SF: \$2,750.00, NNN (\$1.95 PSF) Suite 210/225\* - 2,600 SF: \$4,914.00, NNN (\$1.89 PSF)

NNN costs are approximately \$0.66 PSF. \*Available with 30 days notice.