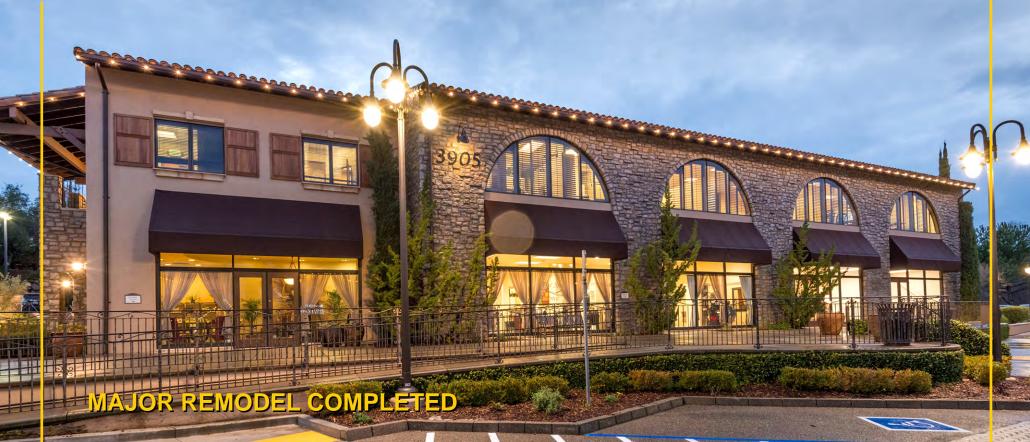

# LA BORGATA 3905-3907 PARK DRIVE EL DORADO HILLS, CA 1,190 SF - 2,709 SF OFFICE SUITES

#### **COMMENTS:**

La Borgata is a luxurious mixed-use center located in the heart of El Dorado Hills. The center features six beautiful buildings and plush landscaping that give it the feel of a Mediterranean Village. The center is anchored by high profile tenants: Sienna Bistro, Sky Sushi & Bank of America. Neighboring tenants include: Raley's, Walgreens, Nugget Market, Target, Regal Cinemas, & Starbucks.