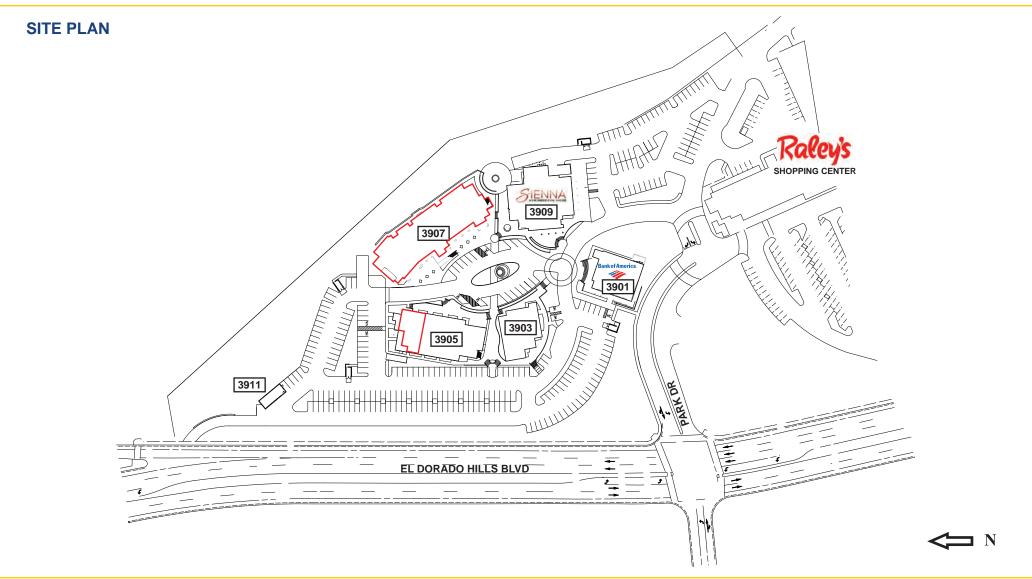

### **3905 PARK DRIVE**

#### **COMMENTS:**

La Borgata is a luxurious mixed-use center located in the heart of El Dorado Hills. The center features six beautiful buildings and plush landscaping that give it the feel of a Mediterranean Village. The center is anchored by high profile tenants: Sienna Bistro, Sky Sushi & Bank of America. Neighboring tenants include: Raley's, Walgreens, Nugget Market, Target, Regal Cinemas, & Starbucks.