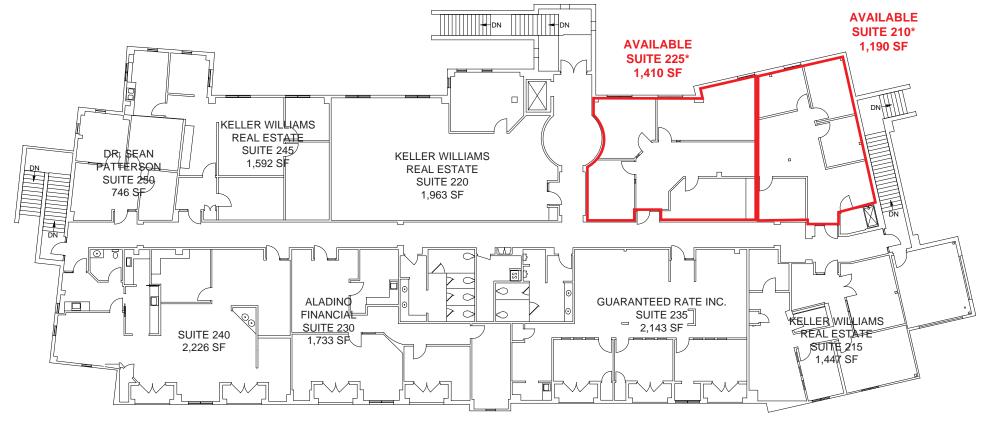

### **LEASE RATES:**

3905:

Suite 110\* - 2,709 SF: \$6,475.00, NNN (\$2.39 PSF)

3907 Park Dr

Suite 210\* - 1,190 SF: \$2,368.00, NNN (\$1.99 PSF) Suite 225\* - 1,410 SF: \$2,750.00, NNN (\$1.95 PSF) Suite 210/225\* - 2,600 SF: \$4,914.00, NNN (\$1.89 PSF)

### ETHAN CONRAD PROPERTIES, INC.

EL DORADO HILLS, CA

| SUITE   | SF    | LEASE RATE  | RENT       |
|---------|-------|-------------|------------|
| 210     | 1,190 | \$1.99, NNN | \$2,368.00 |
| 225     | 1,410 | \$1.95, NNN | \$2,750.00 |
| 210/225 | 2,600 | \$1.89, NNN | \$4,614.00 |