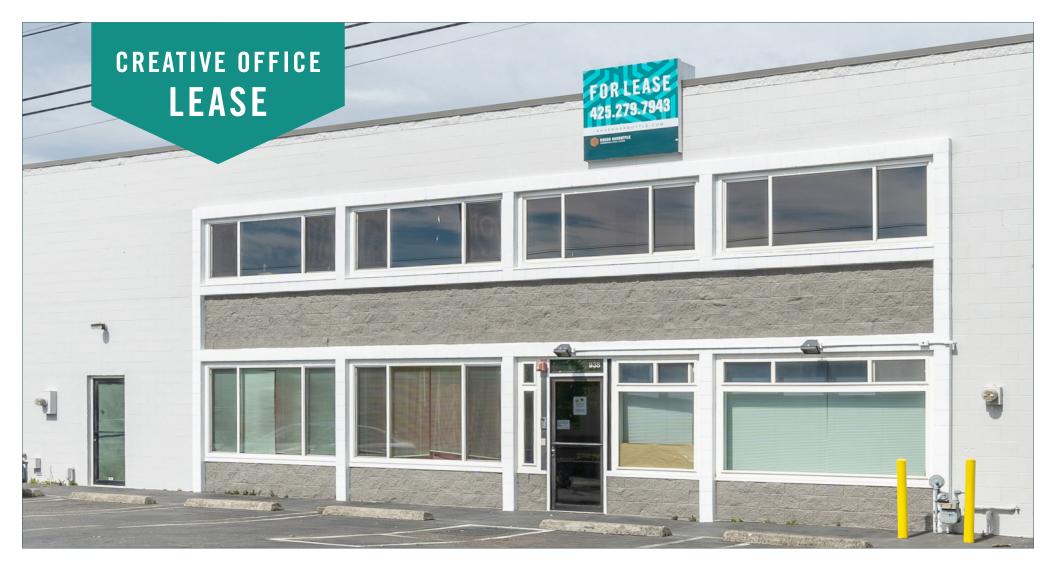

## NORTH SEATTLE INDUSTRIAL BUILDING

938 North 127th Street | Seattle, WA 98133

# CREATIVE OFFICE SPACE IN SEATTLE

1,104 SF Available\$1,660/Month, Modified Gross

### PROPERTY DETAILS:

- Rare North Seattle location
- Natural lighting
- Minutes from retail and restaurant amenities on Aurora Avenue
- Quick access to I-5 and future light rail station