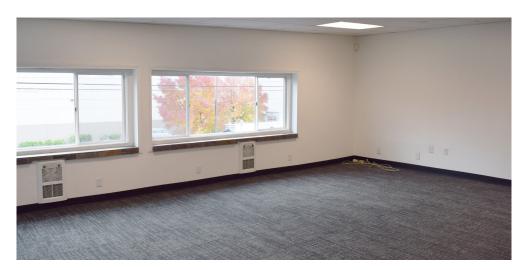

# CREATIVE OFFICE SPACE IN SEATTLE

1,104 SF Available\$1,660/Month, Modified Gross

## SECOND LEVEL FLOOR PLAN

| Suite | Square Feet | Rent                          | Notes                                                                                               |
|-------|-------------|-------------------------------|-----------------------------------------------------------------------------------------------------|
| 930M  | 1,104 SF    | \$1,660/Month, Modified Gross | Second floor office space with natural lighting, kitchenette, and 1 restroom. <b>Available now.</b> |