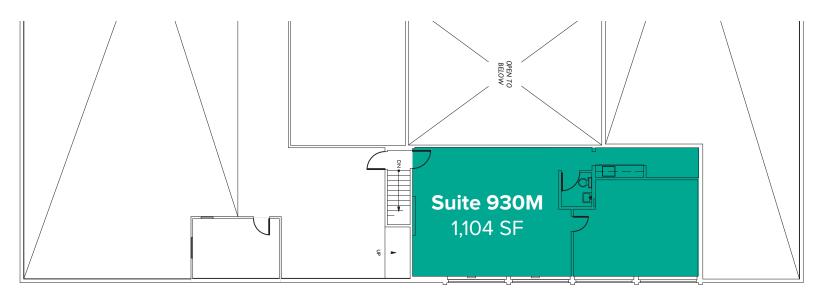

## SECOND LEVEL FLOOR PLAN

| Suite | Square Feet | Rent                          | Notes                                                                                               |
|-------|-------------|-------------------------------|-----------------------------------------------------------------------------------------------------|
| 930M  | 1,104 SF    | \$1,660/Month, Modified Gross | Second floor office space with natural lighting, kitchenette, and 1 restroom. <b>Available now.</b> |