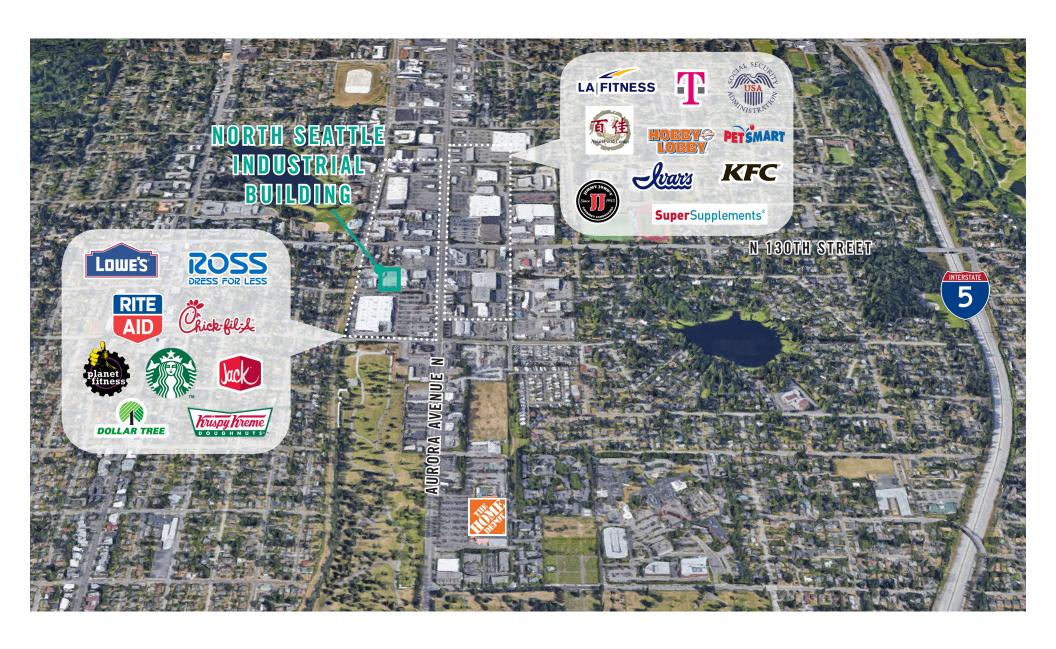

IN SEATTLE

1,104 SF Available\$1,660/Month, Modified Gross

### PROPERTY DETAILS:

- Rare North Seattle location
- Natural lighting
- Minutes from retail and restaurant amenities on Aurora Avenue
- Quick access to I-5 and future light rail station



## SECOND LEVEL FLOOR PLAN

| Suite | Square Feet | Rent                          | Notes                                                                                               |
|-------|-------------|-------------------------------|-----------------------------------------------------------------------------------------------------|
| 930M  | 1,104 SF    | \$1,660/Month, Modified Gross | Second floor office space with natural lighting, kitchenette, and 1 restroom. <b>Available now.</b> |



North 127th Street



## **LOCATION MAP**