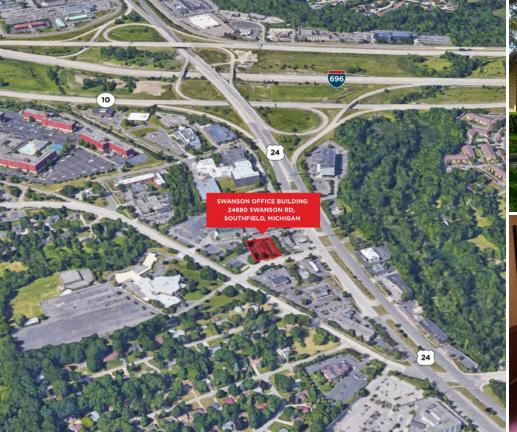

## FOR SALE/LEASE

SWANSON OFFICE BUILDING SOUTHFIELD, MI 48033 24680 SWANSON ROAD

## PROPERTY FEATURES:

- 8,417 SF office building for sale or lease
- Excellent owner/user opportunity
- Nicely finished interiors and well-maintained
- Great central location
- Easy access to Telegraph Road, I-696 and the Lodge Freeway
- Lease rate: \$14.75/SF Gross
- Sale price: \$529,900