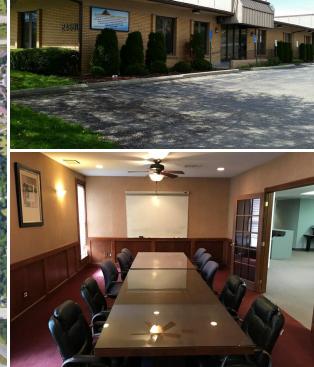

## PROPERTY FEATURES:

- 8,417 SF office building for sale or lease
- Excellent owner/user opportunity
- Nicely finished interiors and well-maintained
- Great central location
- Easy access to Telegraph Road, I-696 and the Lodge Freeway
- Lease rate: \$14.75/SF Gross
- Sale price: \$529,900