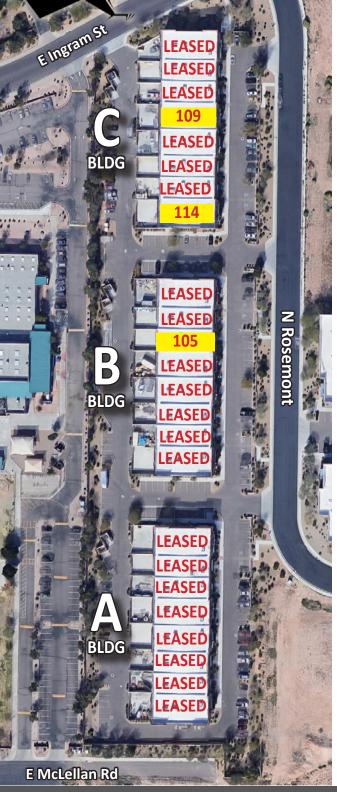

## Suite Breakout

| BUILDING C - 1750 N ROSEMONT |            |           |          |               |  |  |
|------------------------------|------------|-----------|----------|---------------|--|--|
| Unit                         | Office ±SF | Total ±SF | Yard ±SF | Availability  |  |  |
| Suite 101                    | 635        | 3,779     | 1,717    | LEASED        |  |  |
| Suite 103                    | 503        | 2,744     | 1,293    | LEASED        |  |  |
| Suite 105                    | 503        | 2,744     | 1,293    | LEASED        |  |  |
| Suite 107                    | 581        | 3,560     | 1,560    | LEASED        |  |  |
| Suite 109                    | 581        | 3,560     | 1,560    | AVAILABLE NOW |  |  |
| Suite 111                    | 503        | 2,744     | 1,293    | LEASED        |  |  |
| Suite 113                    | 503        | 2,744     | 1,293    | LEASED        |  |  |
| Suite 114                    | 635        | 3,855     | 1,281    | AVAILABLE NOW |  |  |

| BUILDING B - 1660 N ROSEMONT |            |           |          |               |  |  |  |
|------------------------------|------------|-----------|----------|---------------|--|--|--|
| Unit                         | Office ±SF | Total ±SF | Yard ±SF | Availability  |  |  |  |
| Suite 101                    | 635        | 3,855     | 1,717    | LEASED        |  |  |  |
| Suite 103                    | 503        | 2,744     | 1,293    | LEASED        |  |  |  |
| Suite 105                    | 503        | 2,744     | 1,293    | AVAILABLE NOW |  |  |  |
| Suite 107                    | 581        | 3,560     | 1,560    | LEASED        |  |  |  |
| Suite 109                    | 581        | 3,560     | 1,560    | LEASED        |  |  |  |
| Suite 111                    | 503        | 2,744     | 1,293    | LEASED        |  |  |  |
| Suite 113                    | 503        | 2,744     | 1,293    | LEASED        |  |  |  |
| Suite 114                    | 635        | 3,779     | 1,717    | LEASED        |  |  |  |

| BUILDING A - 1610 N ROSEMONT |            |           |          |              |  |  |  |
|------------------------------|------------|-----------|----------|--------------|--|--|--|
| Unit                         | Office ±SF | Total ±SF | Yard ±SF | Availability |  |  |  |
| Suite 101                    | 1,035      | 3,779     | 1,717    | LEASED       |  |  |  |
| Suite 103                    | 1,035      | 2,744     | 1,293    | LEASED       |  |  |  |
| Suite 105                    | 503        | 2,744     | 1,293    | LEASED       |  |  |  |
| Suite 107                    | 981        | 3,560     | 1,560    | LEASED       |  |  |  |
| Suite 109                    | 981        | 3,560     | 1,560    | LEASED       |  |  |  |
| Suite 111                    | 903        | 2,744     | 1,293    | LEASED       |  |  |  |
| Suite 113                    | 903        | 2,744     | 1,293    | LEASED       |  |  |  |
| Suite 114                    | 1,035      | 3,779     | 1,717    | LEASED       |  |  |  |