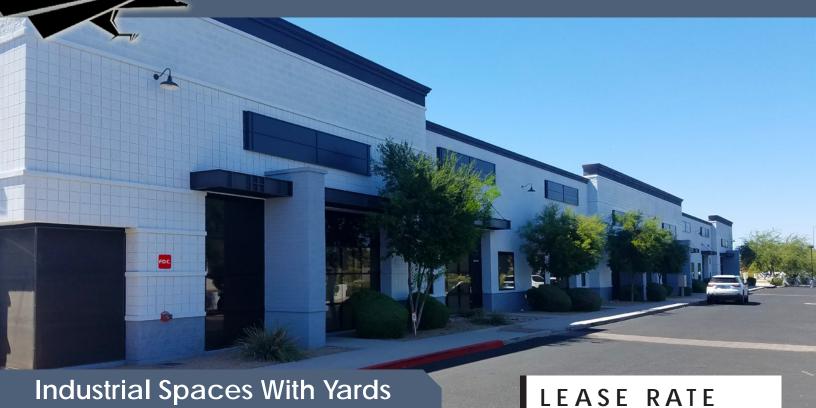

# FALCON COMMERCE PARK

1660 & 1750 N ROSEMONT MESA, AZ 85205

**FEATURES** 

- Located between Higley and Ingram, in Mesa
- Conveniently Located within the Falcon Field Airpark Area
- 2 Miles South & 2½ Miles West of the Loop 202
- Main Employers within District: Alliant Techsystems, AMSAFE Aviation, Lockheed Martin, MD Helicopters, Talley Defense Systems, The Boeing Company, and Trans-Matic
- Zoning: L-1, City of Mesa
- Reception, 1 or 3 offices (in select suites), bullpen and 1 to 2 rest rooms and 16' clear height,
- Power: 200 Amps, 120/208 Volts, 3 Phase (to be verified)
- 2010, Masonry Construction
- Fully Sprinklered
- Part of a 75,000 SF, multi-tenant park
- 1 Grade Level Door (12'x14') on each unit
- Common Truckwell

# FALCON COMMERCE PARK

# 1660 & 1750 N ROSEMONT MESA, AZ 85205