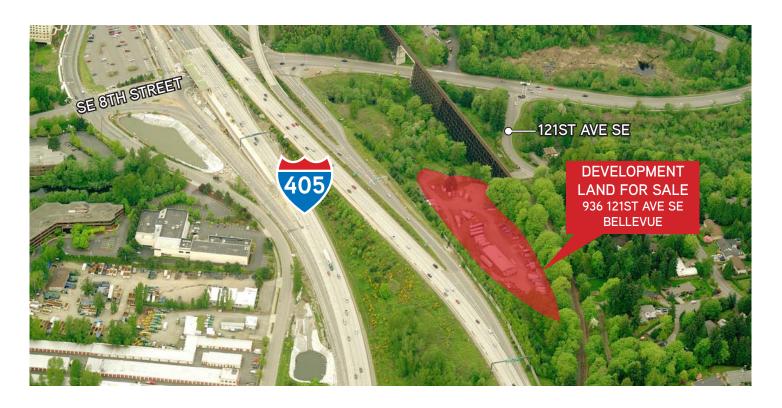

## RARE BELLEVUE LAND

936 121st Ave SE, Bellevue, WA 98005

### **Property Features**

- >74.487 SF (1.71 acres)
- > Zoned LI (light industrial) City of Bellevue
- > In place RV storage income stream
- > Excellent mini-storage site
- > Fantastic North/South bound access to I-405
- Conveniently located just off the SE 8th Street exit
- > Minutes from downtown Bellevue
- > Call for offers: September 30, 2014