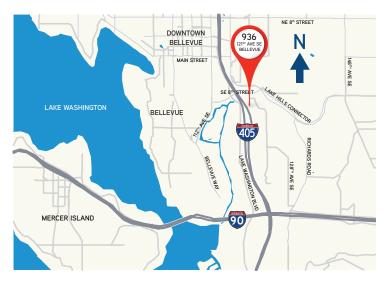

## RARE BELLEVUE LAND

936 121st Ave SE, Bellevue, WA 98005

### **Property Features**

- >74.487 SF (1.71 acres)
- > Zoned LI (light industrial) City of Bellevue
- > In place RV storage income stream
- > Excellent mini-storage site
- > Fantastic North/South bound access to I-405
- Conveniently located just off the SE 8th Street exit
- > Minutes from downtown Bellevue
- > Call for offers: September 30, 2014