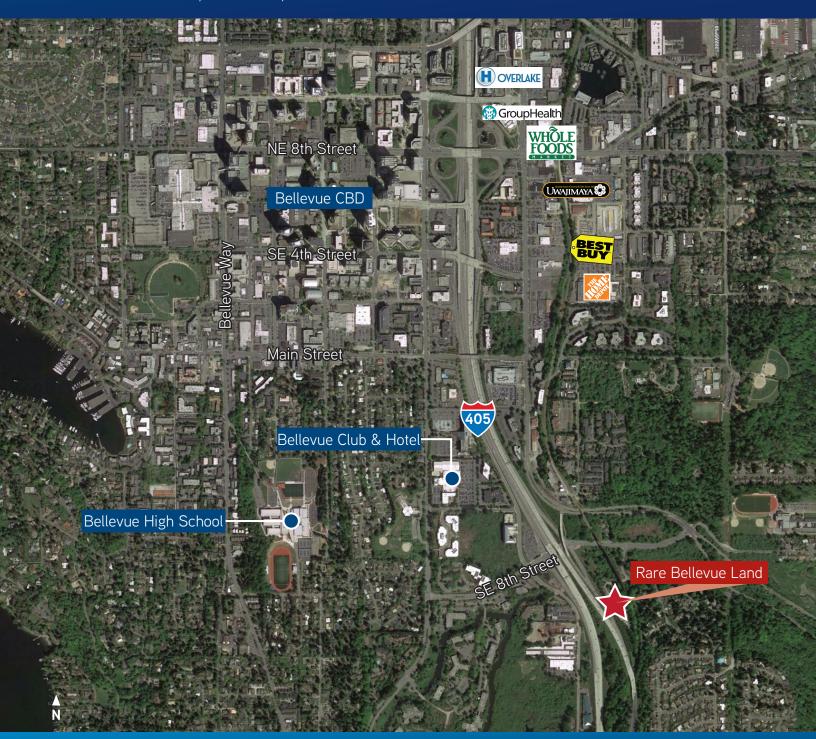

## RARE BELLEVUE LAND

936 121st Ave SE, Bellevue, WA 98005

### **Property Features**

- >74.487 SF (1.71 acres)
- > Zoned LI (light industrial) City of Bellevue
- > In place RV storage income stream
- > Excellent mini-storage site
- > Fantastic North/South bound access to I-405
- Conveniently located just off the SE 8th Street exit
- > Minutes from downtown Bellevue
- > Call for offers: September 30, 2014