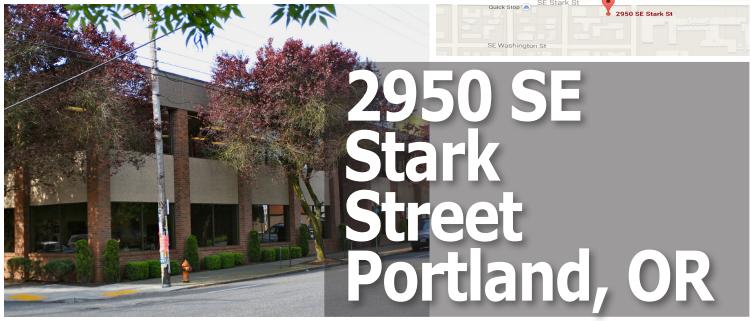

## Pacific Plaza

2950 SE Stark Street Portland, OR

## **Office Space**

The Pacific Plaza is a two-story office building located in east Portland. The building features elevator served, easy access to downtown Portland, free on-site parking, and is within a few blocks of Laurelhurst Park, a Quick Stop, and several restaurants.