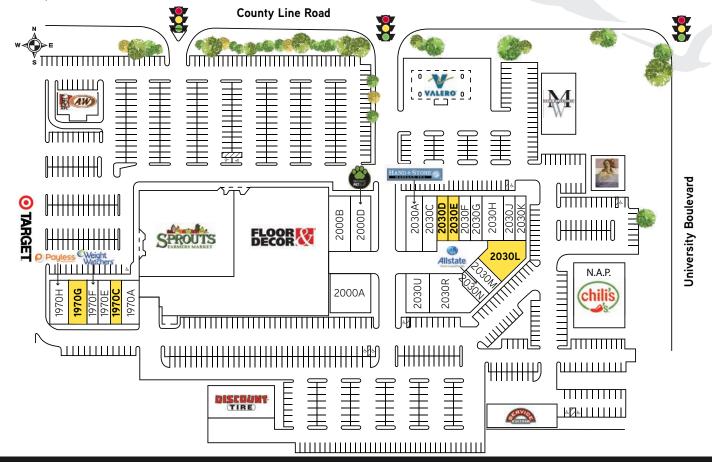

#### SITE PLAN/TENANT LIST

#### **TENANTS**

| _ |       |                                                   |       |                                                |       |                                    |
|---|-------|---------------------------------------------------|-------|------------------------------------------------|-------|------------------------------------|
|   | 1970A | Neptune Tropical Fish                             | 2010A | Deseret Book                                   | 2030J | Phenix Salon                       |
|   | 1970C | AVAILABLE - 1,640 SF                              | 2030A | Hand & Stone Massage                           | 2030K | Dentist                            |
|   | 1970E | Crystal Nails                                     | 2030C | Competitive Edge Martial Arts                  | 2030L | AVAILABLE - 4,135 SF               |
|   | 1970F | Weight Watchers                                   | 2030D | AVAILABLE - 1,600 SF<br>(Former Salon)         | 2030M | Finish Line                        |
|   | 1970G | AVAILABLE - 2,398 SF<br>(Former Learning Ceneter) | 2030E | AVAILABLE - 1,600 SF<br>(Former Sandwich Shop) | 2030N | All State                          |
|   | 1970H | Payless Shoe Source                               | 2030F | Prom Discount Liquors                          | 2030R | Bicycle Pedl'r                     |
|   | 2000B | Manic Training                                    | 2030G | 100% Chiropractic                              | 2030U | Avanti Music Academy               |
|   |       |                                                   |       |                                                |       |                                    |
|   | 2000D | Bentley's Pet Stuff                               | 2030H | Phenix Salon                                   | 2050  | Zweibel Center for Plastic Surgery |