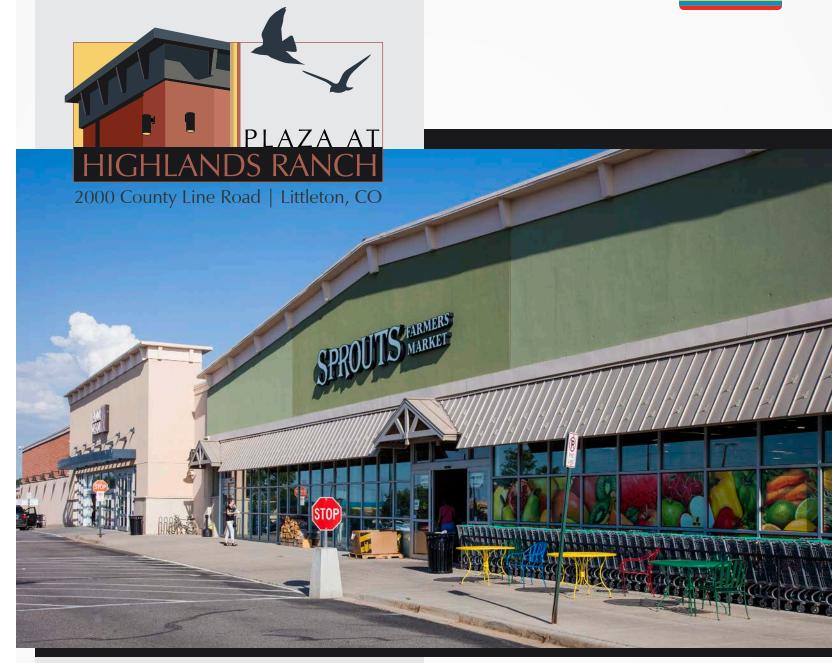

# **RETAIL SPACE AVAILABLE**

The Plaza at Highlands Ranch in Littleton, CO serves a county that has the highest median household income in the nation. The revitalized center includes national retailers such as Target, Sprouts Farmers Market and Chilis.

Join national tenants such as Target, Sprouts Farmers Market, Floor & Decor, Mens Wearhouse, and more

Strong retail synergy - family focused center

This strategically located center is supported by high population densities and high household incomes due to its draw from both Highlands Ranch and Littleton

Highlands Ranch Littl

CENTER SIZE AVAILABLE

280,669 SF 1,600

1,600-4,135 SF

LEASE RATE

Contact Listing Broker ESTIMATED NNN

\$9.05/SF

2000 County Line Road | Littleton, CO