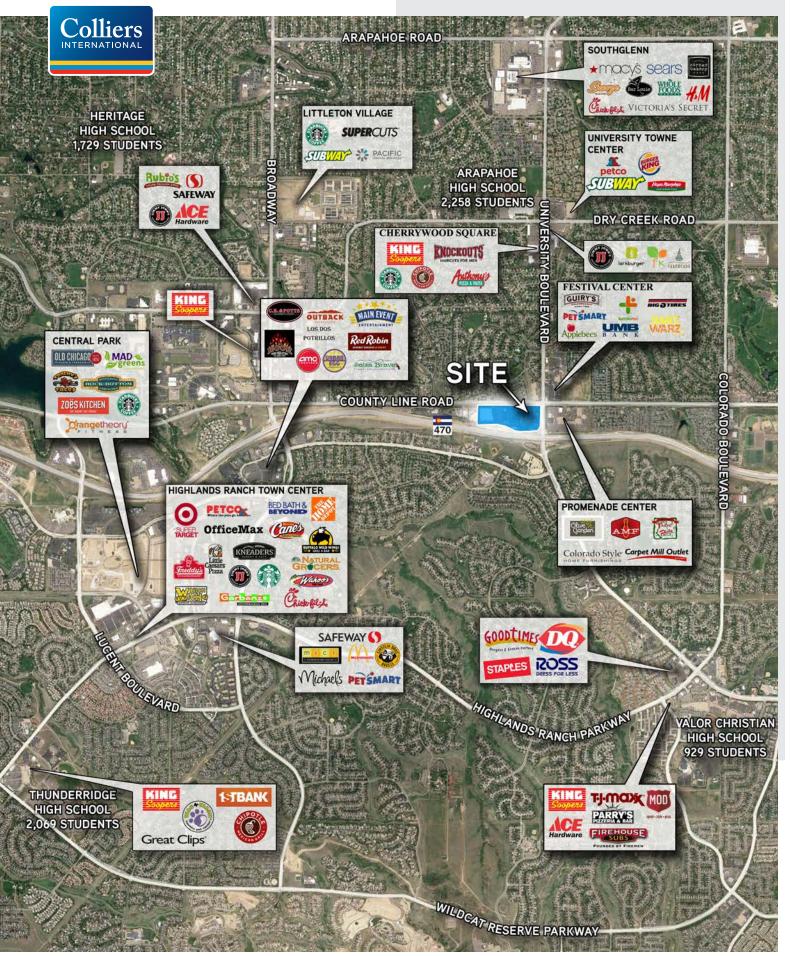

JAY LANDT 303 283 4569 jay.landt@colliers.com LISA VELA 303 283 4575 lisa.vela@colliers.com

This center has exposure to over 160,000 vehicles per day

> Douglas County ranks 1st in the country for median household income

Join national tenants such as Target, Sprouts Farmers Market, Floor & Decor, Mens Wearhouse, and more

Strong retail synergy - family focused center

This strategically located center is supported by high population densities and high household incomes due to its draw from both Highlands Ranch and Littleton

### TRAFFIC COUNTS

Source: MPSI, 2016 Estimates

On University Blvd. North of County Line Rd.: 33,128 Cars/Day
On University Blvd. South of County Line Rd.: 34,000 Cars/Day
On County Line Rd. West of University Blvd.: 23,148 Cars/Day
On County Line Rd. East of University Blvd.: 21,558 Cars/Day
On C470 at University Blvd.: 105,165 Cars/Day